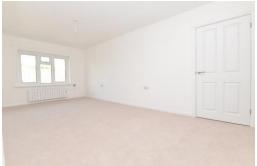

# The Property

Entrance hall with UPVC front door, laminate style flooring, electrical consumer unit, electric heater and recess ceiling spotlights

The sitting room is a particularly good size with a bright and airy double aspect, a continuation of the laminate style flooring, double casement doors lead out to a private patio, TV aerial point and modern electric heating