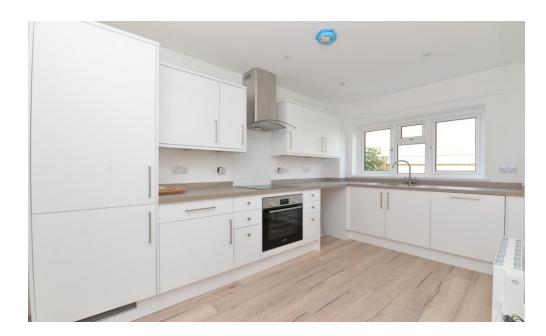

The kitchen is fitted with a fantastic range of white wall and base units with a contrasting timber effect worktop, built in appliances include a fridge freezer, under counter oven, four burner electric hob with glass splash back, extractor fan, dishwasher and space and plumbing for a washing machine. There is also a useful walkin storage cupboard with lighting