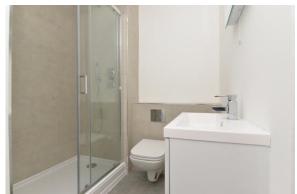

Shower room with airing cupboard housing the newly fitted pressurised hot water cylinder, walk-in double shower with thermostatic shower attachments, WC with hidden cistern, wall hung wash hand basin with mixer tap over and storage beneath, mirror with built in light and chrome heated towel rail