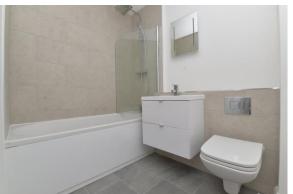

The en-suite comprises a panel bath with mixer tap over, glass shower screen and thermostatic shower attachments, wall hung wash hand basin with mixer tap over and storage beneath, WC with hidden cistern and chrome heated towel rail