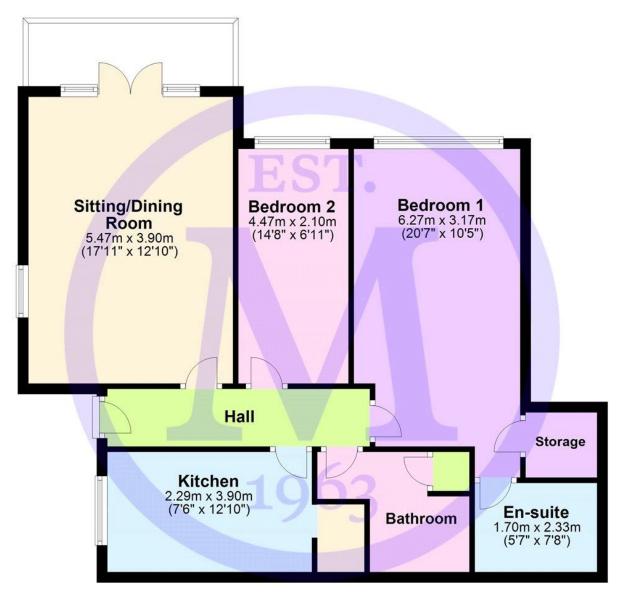

#### **Ground Floor**

Approx. 81.8 sq. metres (880.7 sq. feet)

Total area: approx. 81.8 sq. metres (880.7 sq. feet)

'Whilst every attempt has been made to ensure the accuracy of this floor plan, the measurements of doors, windows, rooms and any other items are approximate and no responsibility is taken for any error, omission or mis-statement. This plan is for illustrative purposes only and should be used as such by any prospective purchaser.'

Plan produced using PlanUp.