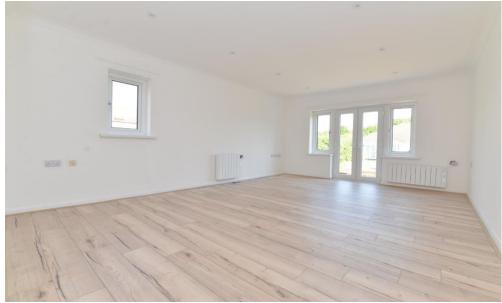

# The Property

Entrance hall with UPVC front door, laminate style flooring, electrical consumer unit, electric heater and recess ceiling spotlights

The sitting room is a particularly good size with a bright and airy double aspect, a continuation of the laminate style flooring, double casement doors lead out to a private patio, TV aerial point and modern electric heating

This apartment benefits from its own private patio accessed via the sitting room.