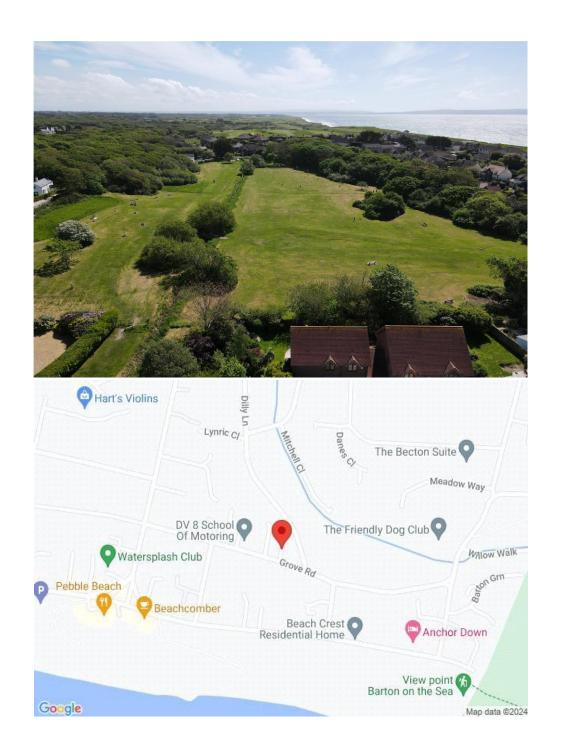

### Gardens & Grounds

The property is situated one road back from Barton on Sea clifftop and a few steps of Long Meadow

The property must be viewed to be fully appreciated

The property sits in its own well maintained communal grounds, with parking onsite.

#### Situation

Barton on Sea is a suburb of New Milton and occupies an enviable position on a picturesque stretch of the Solent coastline with stunning views over Christchurch bay to the Isle of Wight and beautiful coastal walks in both directions. Fuelled by its excellent location, the nearby open forest of the New Forest National Park, main line rail links to London Waterloo, quality schooling, luxury restaurants including the renowned Chewton Glen hotel and Pebble Beach on the cliff top, a links style 27 hole golf course, Barton on Sea is an extremely popular choice for those relocating to the coast.