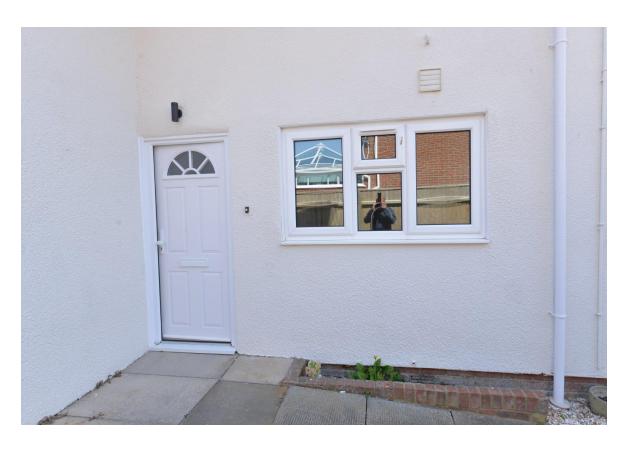

# The Property

Entrance hall with UPVC front door, laminate style flooring, electrical consumer unit, electric heater and recess ceiling spotlights

The sitting room is a particularly good size with a bright and airy double aspect, a continuation of the laminate style flooring, double casement doors lead out to a private patio, TV aerial point and modern electric heating

This apartment benefits from its own private patio accessed via the sitting room.