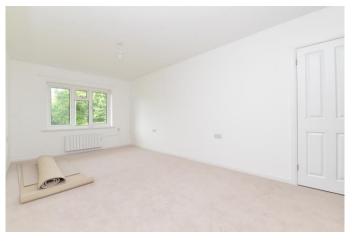

## The Property

Entrance hall with laminate style flooring, electrical consumer unit and recess ceiling spotlights

The sitting/dining room is a lovely size with a bright and airy double aspect, recess ceiling spot lights, TV aerial point, plenty of space for three piece suite and two/four seater table and chairs and double casement doors lead out to a private patio and communal gardens