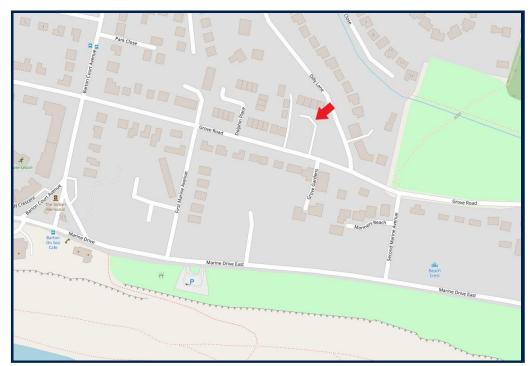

#### **Directions**

From Mitchells turn right at the traffic lights and proceed along Station Road. Take the second turning right into Barton Court Road. At the cross roads continue across into Barton Court Avenue. Take the third turning left into Dilly Lane at the end bear right into Grove Road where the property will be seen immediately on the right hand side.