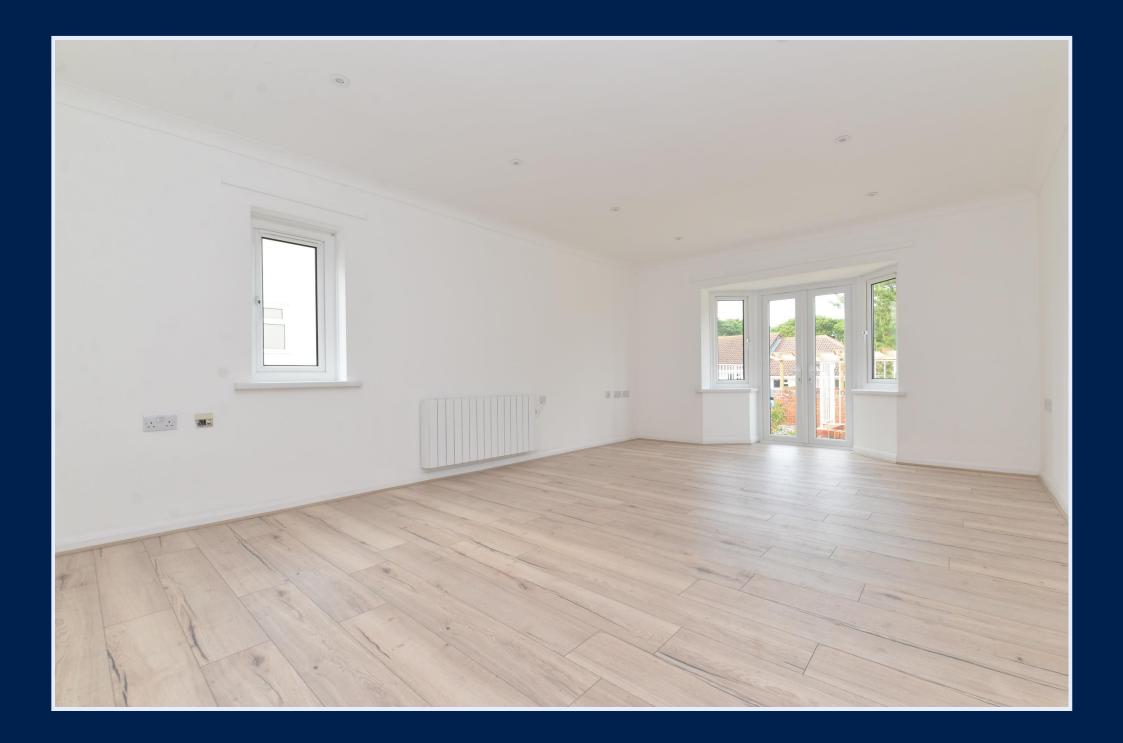

## The Property

Entrance hall with laminate style flooring, electrical consumer unit and recess ceiling spotlights

The sitting/dining room is a lovely size with a bright and airy double aspect, recess ceiling spot lights, TV aerial point, plenty of space for three piece suite and two/four seater table and chairs and double casement doors lead out to a private patio and communal gardens

The property must be viewed to be fully appreciated.

This apartment benefits from its own private patio accessed via the sitting room.