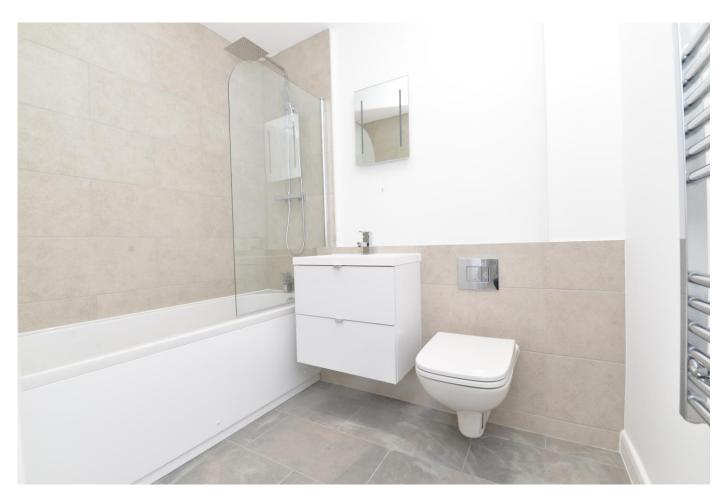

The main shower room houses the airing cupboard with pressurised hot water cylinder, has a large walk-in double shower with thermostatic shower attachments, WC with hidden cistern, wall hung wash hand basin with mixer tap over and storage beneath, mirror with built in light and shaver point and chrome heated towel rail

The en-suite has tiled flooring, part tiled walls and has a modern suite comprising a panel bath with mixer tap over, glass shower screen and thermostatic shower attachments, wall hung wash hand basin with mixer tap over and storage beneath, WC with hidden cistern, chrome heated towel rail, extractor fan and wall mounted mirror with built in light and shaver point