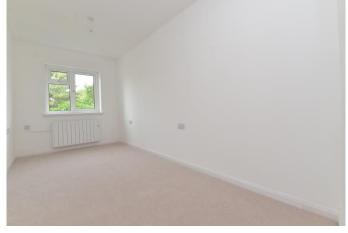

## The Property

Entrance hall with laminate style flooring, electrical consumer unit and recess ceiling spotlights

The sitting/dining room is a lovely size with a bright and airy double aspect, recess ceiling spot lights, TV aerial point, plenty of space for three piece suite and two/four seater table and chairs and double casement doors lead out to a private patio and communal gardens