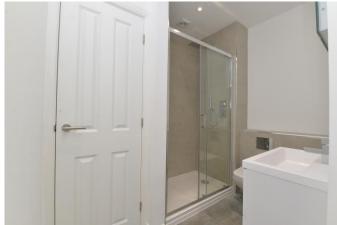

The main shower room houses the airing cupboard with pressurised hot water cylinder, has a large walk-in double shower with thermostatic shower attachments, WC with hidden cistern, wall hung wash hand basin with mixer tap over and storage beneath, mirror with built in light and shaver point and chrome heated towel rail

The en-suite has tiled flooring, part tiled walls and has a modern suite comprising a panel bath with mixer tap over, glass shower screen and thermostatic shower attachments, wall hung wash hand basin with mixer tap over and storage beneath, WC with hidden cistern, chrome heated towel rail, extractor fan and wall mounted mirror with built in light and shaver point