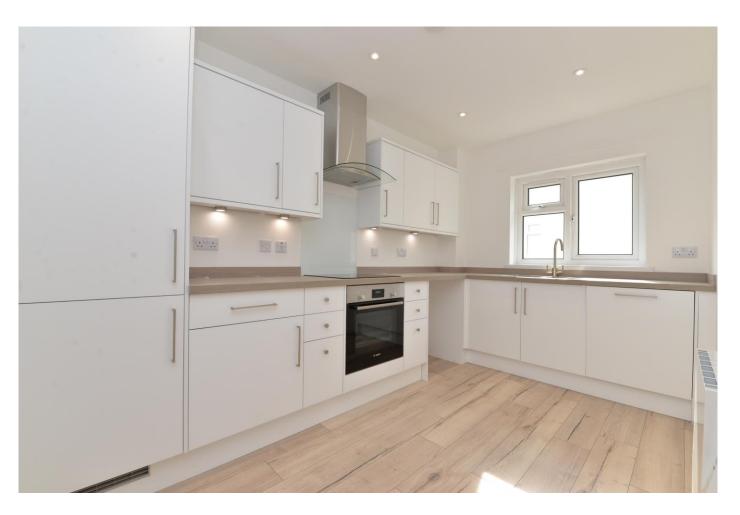

The high specification kitchen has a continuation of the laminate style flooring has white wall and base units with a contrasting timber effect worktop and built in appliances include a four burner electric hob, under counter oven, glass splash back with extractor fan, tall stand up fridge freezer, dishwasher, stainless steel one and a half bowl sink with mixer tap over and space and plumbing for a washing machine. There is a UPVC window and large larder style walk-in storage cupboard