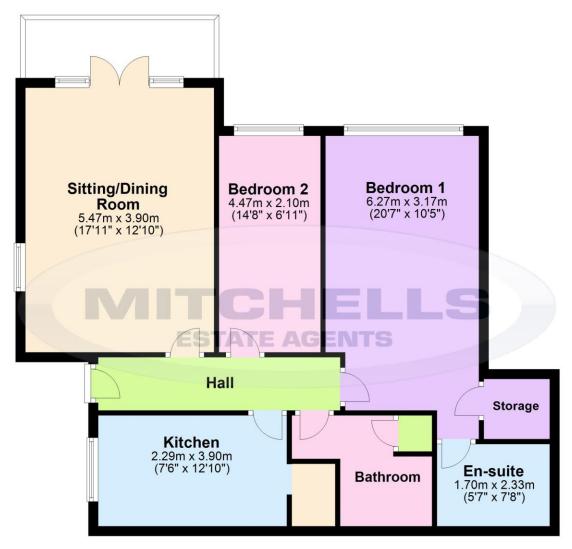

## The Property

Entrance hall with laminate style flooring, electrical consumer unit and recess ceiling spotlights

The sitting/dining room is a lovely size with a bright and airy double aspect, recess ceiling spot lights, TV aerial point, plenty of space for three piece suite and two/four seater table and chairs and double casement doors lead out to a private patio and communal gardens

The high specification kitchen has a continuation of the laminate style flooring has white wall and base units with a contrasting timber effect worktop and built in appliances include a four burner electric hob, under counter oven, glass splash back with extractor fan, tall stand up fridge freezer, dishwasher, stainless steel one and a half bowl sink with mixer tap over and space and plumbing for a washing machine. There is a UPVC window and large larder style walk-in storage cupboard

The main shower room houses the airing cupboard with pressurised hot water cylinder, has a large walk-in double shower with thermostatic shower attachments, WC with hidden cistern, wall hung wash hand basin with mixer tap over and storage beneath, mirror with built in light and shaver point and chrome heated towel rail

Bedroom two enjoys an outlook over the communal garden and would make an ideal single bedroom with TV aerial point and electric radiator

The master bedroom is a particularly good size with large walk-in wardrobe, plenty of space for double or king size bed and wardrobes and benefits from its own luxury en-suite shower room

The en-suite has tiled flooring, part tiled walls and has a modern suite comprising a panel bath with mixer tap over, glass shower screen and thermostatic shower attachments, wall hung wash hand basin with mixer tap over and storage beneath, WC with hidden cistern, chrome heated towel rail, extractor fan and wall mounted mirror with built in light and shaver point

#### **Ground Floor**

Approx. 81.8 sq. metres (880.7 sq. feet)

Total area: approx. 81.8 sq. metres (880.7 sq. feet)

'Whilst every attempt has been made to ensure the accuracy of this floor plan, the measurements of doors, windows, rooms and any other items are approximate and no responsibility is taken for any error, omission or mis-statement. This plan is for illustrative purposes only and should be used as such by any prospective purchaser.'