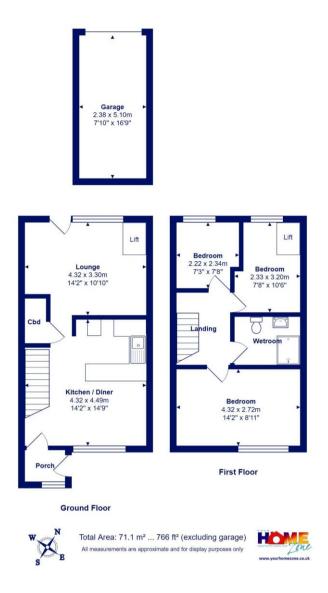

## *Redcliffe Close* Burton, Christchurch, BH23 7NA

A three bedroom mid terraced property situated in a peaceful location and enjoying a lovely open outlook to the front with a low maintenance, enclosed garden to the rear. The accommodation includes three bedrooms and a wet room on the first floor with a kitchen diner and separate lounge on the ground floor. There is a garage to the rear that is accessed from the garden, with off road parking adjacent to this. The property is situated with the catchment area for the popular local schools in Burton and within walking distance of the village green.

- Spacious mid-terraced house
- Three generous bedrooms
- First floor wet-room
- Spacious lounge with access onto the garden
- Kitchen/dining room
- Enclose rear garden
- Garage and parking space
- Council Tax Band 'C' £1834.64
- EPC rating 'C'
- Vacant possession