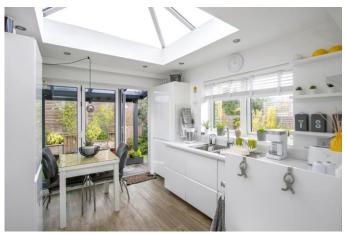

## The Property

- Fabulous, detached bungalow which has been comprehensively remodelled & renovated, inside and out
- •Light & airy living spaces afforded by the clever use of roof lights and lanterns, with up to three separate reception areas and two en-suite master bedrooms
- •Outstanding outside space with various areas for entertaining, with all day sunshine and total seclusion
- •Contemporary and stylish fittings throughout including quartz kitchen worktops & high quality floor coverings
- •Off road parking for two cars with two separate driveways
- Highly sought after location within the 'Golden Rectangle' with no passing traffic and moments from Fisherman's Bank, Mudeford Harbour and Stanpit Marsh
- •Council Tax Band 'D' £2093.92
- EPC rating 'C'