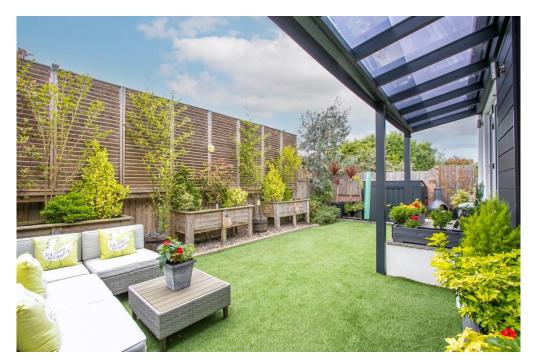

## The Property

- Fabulous, detached bungalow which has been comprehensively remodelled & renovated, inside and out
- •Light & airy living spaces afforded by the clever use of roof lights and lanterns, with up to three separate reception areas and two en-suite master bedrooms
- •Outstanding outside space with various areas for entertaining, with all day sunshine and total seclusion
- •Contemporary and stylish fittings throughout including quartz kitchen worktops & high quality floor coverings
- •Off road parking for two cars with two separate driveways
- Highly sought after location within the 'Golden Rectangle' with no passing traffic and moments from Fisherman's Bank, Mudeford Harbour and Stanpit Marsh
- •Council Tax Band 'D' £2093.92
- EPC rating 'C'