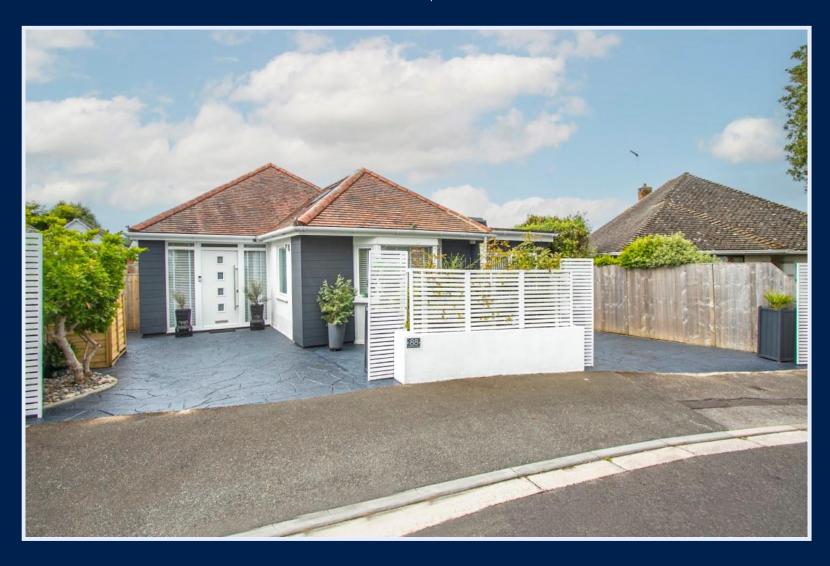

## LINGWOOD AVENUE MUDEFORD, BH23 3JU

## £595,000 FREEHOLD

Located at the end of a quiet cul-de-sac, within a 20-minute walk to the sea, this fabulous contemporary bungalow has been completely remodelled including the addition of rear and side extensions, offering highly versatile light & airy accommodation presented in show home order. Outside there are the additional benefits of an attractive private south-facing rear garden and two separate driveways with off-road parking for 2 cars.

## The Property

- Fabulous, detached bungalow which has been comprehensively remodelled & renovated, inside and out
- •Light & airy living spaces afforded by the clever use of roof lights and lanterns, with up to three separate reception areas and two en-suite master bedrooms
- •Outstanding outside space with various areas for entertaining, with all day sunshine and total seclusion
- •Contemporary and stylish fittings throughout including quartz kitchen worktops & high quality floor coverings
- •Off road parking for two cars with two separate driveways
- Highly sought after location within the 'Golden Rectangle' with no passing traffic and moments from Fisherman's Bank, Mudeford Harbour and Stanpit Marsh
- •Council Tax Band 'D' £2093.92
- EPC rating 'C'