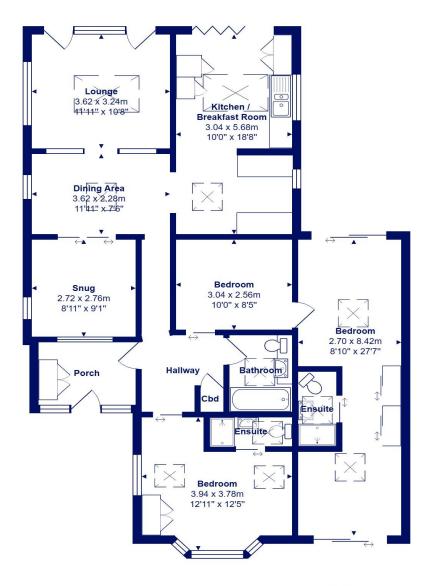

Total Area: 111.0 m<sup>2</sup> ... 1195 ft<sup>2</sup>

All measurements are approximate and for display purposes only