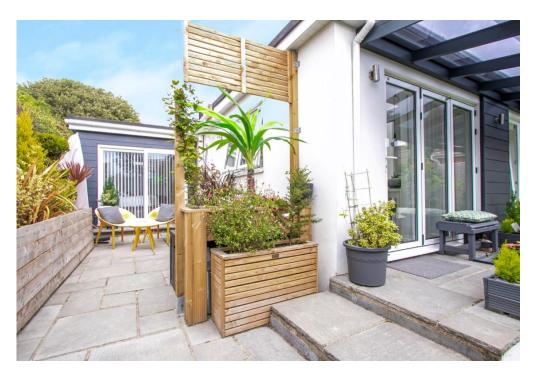

## The Property

- Fabulous, detached bungalow which has been comprehensively remodelled & renovated, inside and out
- •Light & airy living spaces afforded by the clever use of roof lights and lanterns, with up to three separate reception areas and two en-suite master bedrooms
- •Outstanding outside space with various areas for entertaining, with all day sunshine and total seclusion
- •Contemporary and stylish fittings throughout including quartz kitchen worktops & high quality floor coverings
- •Off road parking for two cars with two separate driveways
- Highly sought after location within the 'Golden Rectangle' with no passing traffic and moments from Fisherman's Bank, Mudeford Harbour and Stanpit Marsh
- •Council Tax Band 'D' £2093.92
- EPC rating 'C'