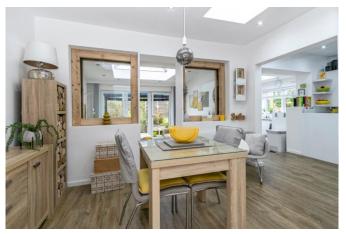

## The Property

- Fabulous, detached bungalow which has been comprehensively remodelled & renovated, inside and out
- •Light & airy living spaces afforded by the clever use of roof lights and lanterns, with up to three separate reception areas and two en-suite master bedrooms
- •Outstanding outside space with various areas for entertaining, with all day sunshine and total seclusion
- •Contemporary and stylish fittings throughout including quartz kitchen worktops & high quality floor coverings
- •Off road parking for two cars with two separate driveways
- Highly sought after location within the 'Golden Rectangle' with no passing traffic and moments from Fisherman's Bank, Mudeford Harbour and Stanpit Marsh
- •Council Tax Band 'D' £2093.92
- EPC rating 'C'