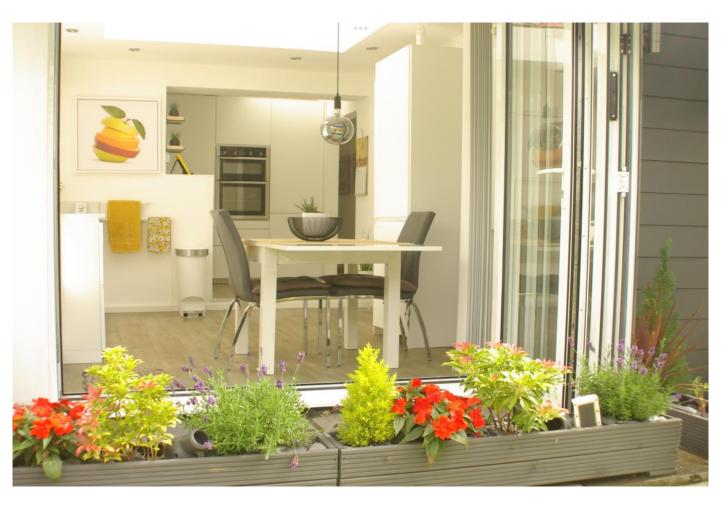

## The Property

- Fabulous, detached bungalow which has been comprehensively remodelled & renovated, inside and out
- •Light & airy living spaces afforded by the clever use of roof lights and lanterns, with up to three separate reception areas and two en-suite master bedrooms
- •Outstanding outside space with various areas for entertaining, with all day sunshine and total seclusion
- •Contemporary and stylish fittings throughout including quartz kitchen worktops & high quality floor coverings
- •Off road parking for two cars with two separate driveways
- Highly sought after location within the 'Golden Rectangle' with no passing traffic and moments from Fisherman's Bank, Mudeford Harbour and Stanpit Marsh
- •Council Tax Band 'D' £2093.92
- EPC rating 'C'