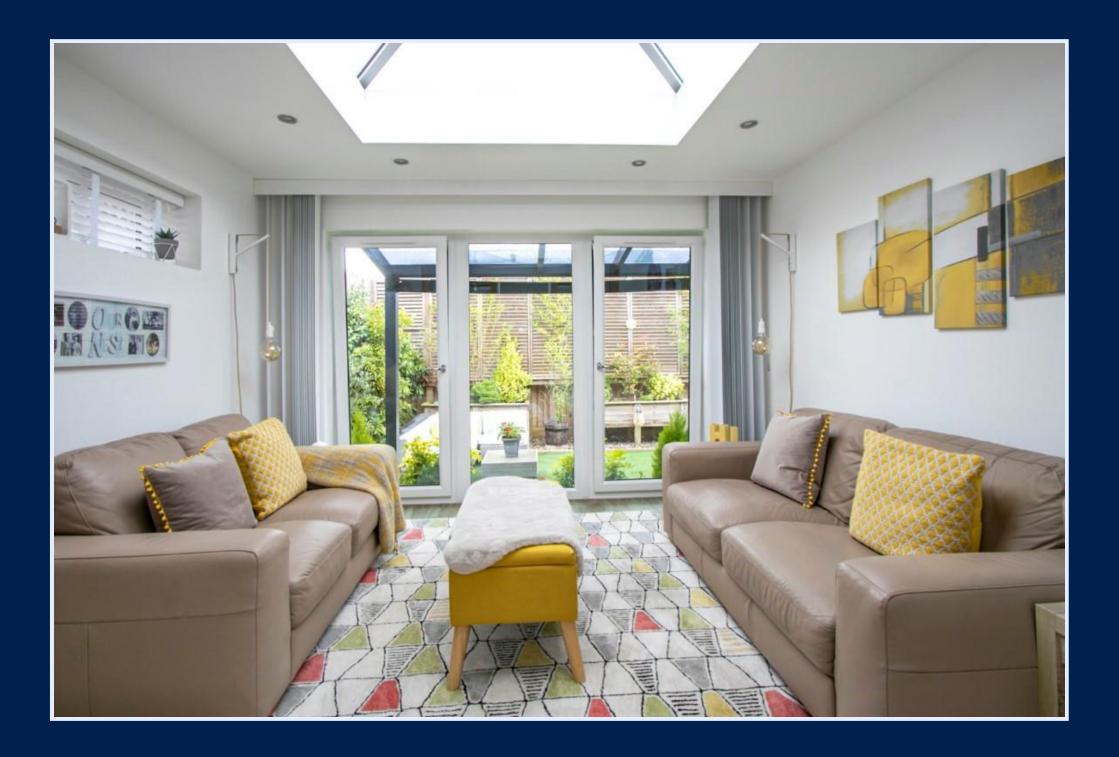

## The Property

- Fabulous, detached bungalow which has been comprehensively remodelled & renovated, inside and out
- •Light & airy living spaces afforded by the clever use of roof lights and lanterns, with up to three separate reception areas and two en-suite master bedrooms
- •Outstanding outside space with various areas for entertaining, with all day sunshine and total seclusion
- •Contemporary and stylish fittings throughout including quartz kitchen worktops & high quality floor coverings
- •Off road parking for two cars with two separate driveways
- Highly sought after location within the 'Golden Rectangle' with no passing traffic and moments from Fisherman's Bank, Mudeford Harbour and Stanpit Marsh
- •Council Tax Band 'D' £2093.92
- EPC rating 'C'