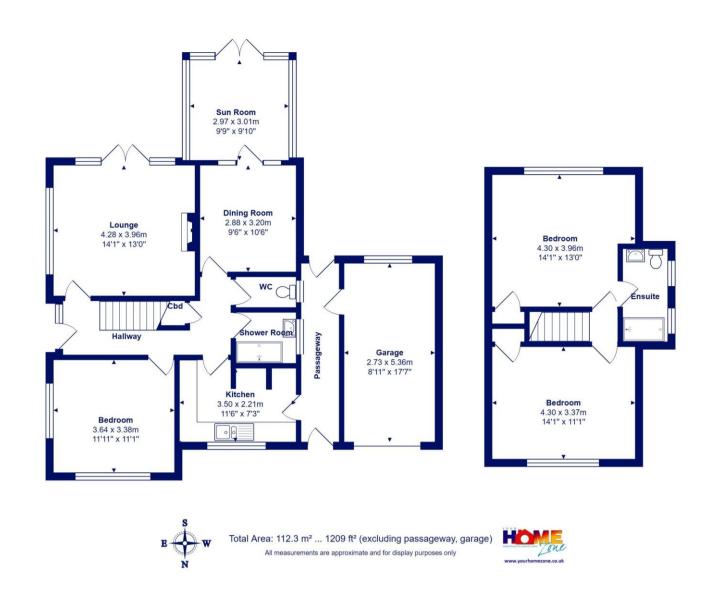

## Bure Haven Drive Mudeford, Christchurch, BH23 4BS

A superb opportunity to acquire this spacious detached chalet in a FABULOUS LOCATION, right on the fringes of Friars Cliff and just moments from the blue flag beaches. Standing on a glorious plot with wonderful mature gardens siding onto Bure Brook, this quality property now offers HUGE SCOPE AND POTENTIAL FOR IMPROVEMENT/EXTENSION, subject to any permissions.

- Purpose built chalet of about 1210 sq ft in first class location close to the beach and Mudeford Quay
- Large plot with a beautiful outlook with garaging, carport and off road parking
- Three double bedrooms and two separate reception rooms
- En suite to main bedroom upstairs and ground floor shower room
- Modernisation and refurbishment now required in order to bring it up to a present day standard
- All living rooms at the rear with views and access onto the gardens
- Enormous potential with lots of properties in the immediate location having been significantly improved/altered.
- Offered for sale with no forward chain
- Council Tax Band 'E' £2,710.86
- EPC rating 'D'