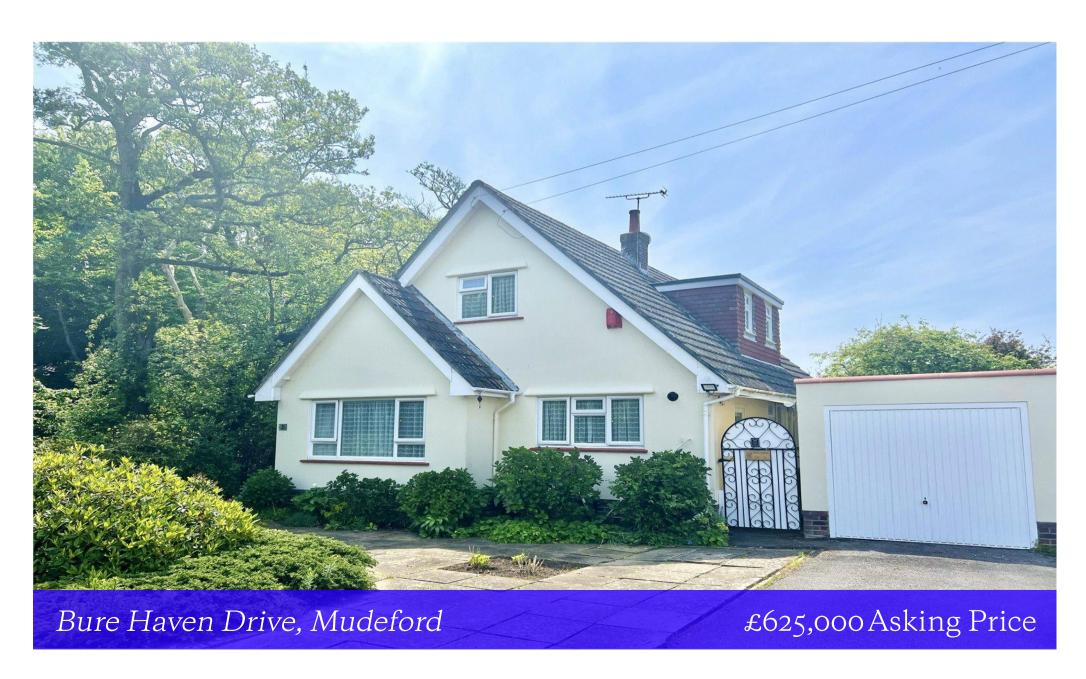

## Bure Haven Drive Mudeford, Christchurch, BH23 4BS

A superb opportunity to acquire this spacious detached chalet in a FABULOUS LOCATION, right on the fringes of Friars Cliff and just moments from the blue flag beaches. Standing on a glorious plot with wonderful mature gardens siding onto Bure Brook, this quality property now offers HUGE SCOPE AND POTENTIAL FOR IMPROVEMENT/EXTENSION, subject to any permissions.

- Purpose built chalet of about 1210 sq ft in first class location close to the beach and Mudeford Quay
- Large plot with a beautiful outlook with garaging, carport and off road parking
- Three double bedrooms and two separate reception rooms
- En suite to main bedroom upstairs and ground floor shower room
- Modernisation and refurbishment now required in order to bring it up to a present day standard
- All living rooms at the rear with views and access onto the gardens
- Enormous potential with lots of properties in the immediate location having been significantly improved/altered.
- Offered for sale with no forward chain
- Council Tax Band 'E' £2,710.86
- EPC rating 'D'