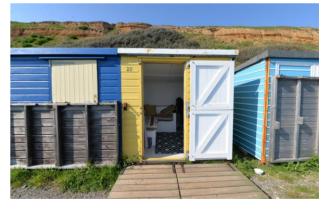

## Summary

A well positioned, refurbished beach hut occupying a elevated view directly to the Isle Of Wight and across to the Isle Of Purbeck. The hut has been redecorated and now has some custom built furniture including a work surface with storage under, a bench seating with built in drawers and a fold down decking.