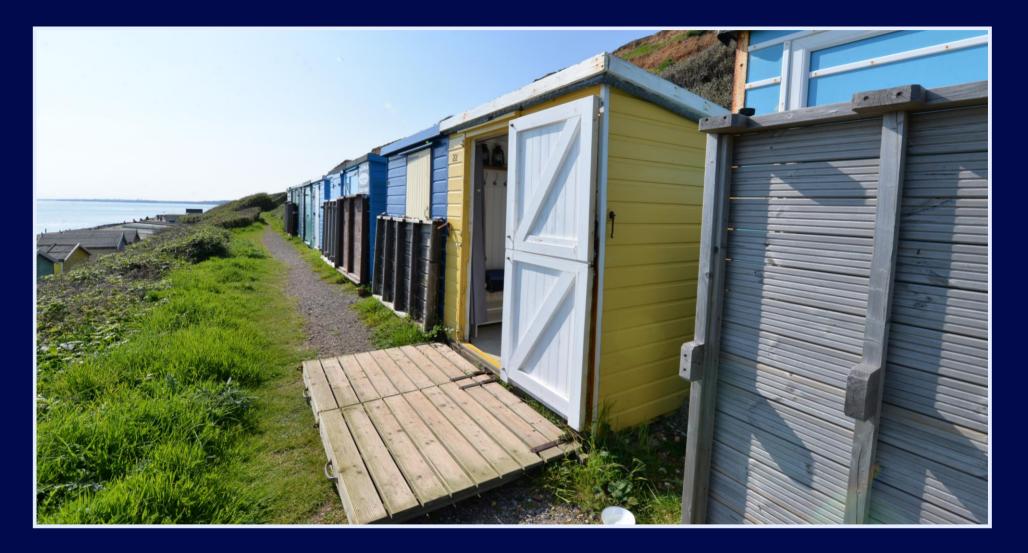

## Summary

A well positioned, refurbished beach hut occupying a elevated view directly to the Isle Of Wight and across to the Isle Of Purbeck. The hut has been redecorated and now has some custom built furniture including a work surface with storage under, a bench seating with built in drawers and a fold down decking.

This particular position for a beach hut is more private to a front row and has easy access to the local café, shop and to the beach itself.

Barton on Sea is a suburb of New Milton and occupies an enviable position on a picturesque stretch of the Solent coastline with stunning views over Christchurch bay to the Isle of Wight and beautiful coastal walks in both directions. Fuelled by its excellent location, the nearby open forest of the New Forest National Park, main line rail links to London Waterloo, quality schooling, luxury restaurants including the renowned Chewton Glen hotel and Pebble Beach on the cliff top, a links style 27 hole golf course, Barton on Sea is an extremely popular choice for those relocating to the coast.