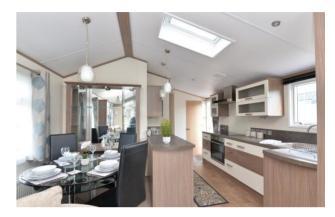

## Summary

This beautifully presented Atlas Concept, 43 x 13 holiday home is ideally situated on the popular Bashley Park and within a short walk of all fantastic amenities. The property offers outstanding accommodation including a luxury kitchen/dining room, a bright triple aspect sitting room with bed settee, large decking area, fantastic master bedroom with ensuite, family shower room and twin second bedroom.