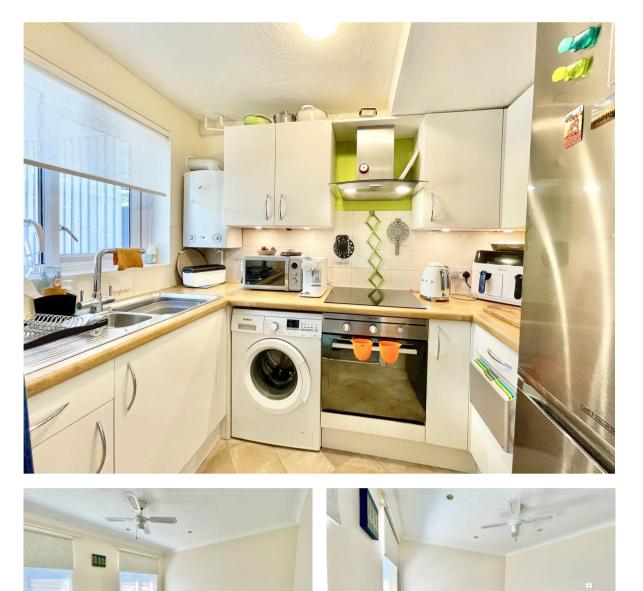

- Well presented end terrace house
- Two good size bedrooms
- Family bathroom
- Modern kitchen with outlook over the rear garden
- Bright and airy Dual aspect lounge/dining room
- A very smart and recently built sun room
- Downstairs wc
- A very private and easily maintained courtyard style rear garden with access onto the car port area
- Car port with two parking spaces
- EPC 'D'
- Council Tax 'C' £1933.52