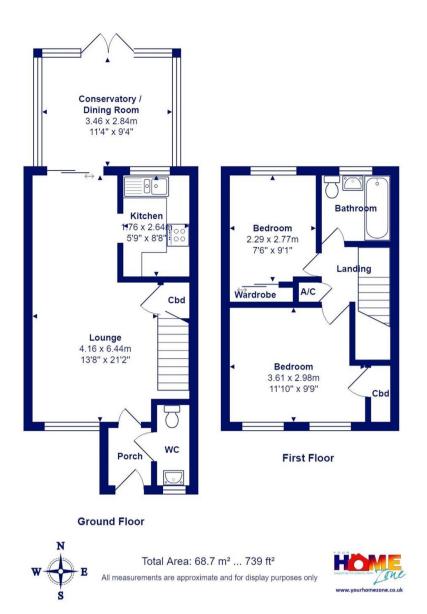

- Well presented end terrace house
- Two good size bedrooms
- Family bathroom
- Modern kitchen with outlook over the rear garden
- Bright and airy Dual aspect lounge/dining room
- A very smart and recently built sun room
- Downstairs wc
- A very private and easily maintained courtyard style rear garden with access onto the car port area
- Car port with two parking spaces
- EPC 'D'
- Council Tax 'C' £1933.52