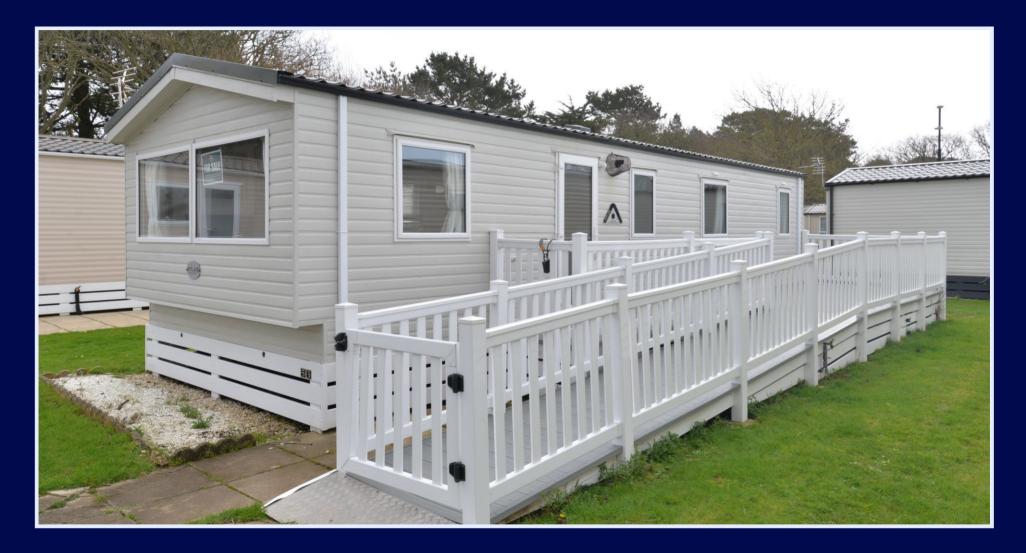

## Summary

This Atlas Moonstone is positioned in a quiet side of the park within easy reach of all facilities and comes fully equipped for immediate occupation or rental. Features of the lodge include an open plan living/kitchen/dining area, two bedrooms with a sofa bed in the lounge, two shower rooms and ample casual parking.

## Model

Atlas Moonstone 36 x 12ft 2 Bed 6 Berth Decking Included

Running Costs Lease Length: 29 Years

Situated on the southern edge of the New Forest National Park, and just a short stroll away from the shingled shores of the beach at Milford on Sea, the award winning Shorefield Country Park is a fantastic position to own the ultimate bolthole. Facilities include heated indoor and outdoor pools, gym and day spa, bars, restaurant, fishing lake, pet friendly areas, play areas, tennis courts and live family entertainment.