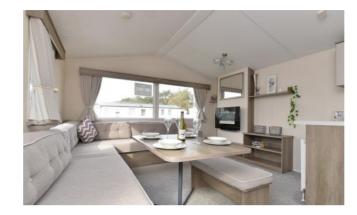

## Summary

This Atlas Moonstone is positioned in a quiet side of the park within easy reach of all facilities and comes fully equipped for immediate occupation or rental. Features of the lodge include an open plan living/kitchen/dining area, two bedrooms with a sofa bed in the lounge, two shower rooms and ample casual parking.