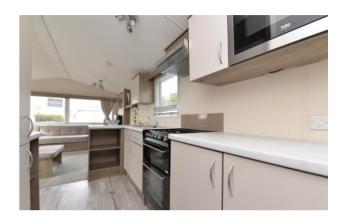

## Summary

This Atlas Moonstone is positioned in a quiet side of the park within easy reach of all facilities and comes fully equipped for immediate occupation or rental. Features of the lodge include an open plan living/kitchen/dining area, two bedrooms with a sofa bed in the lounge, two shower rooms and ample casual parking.