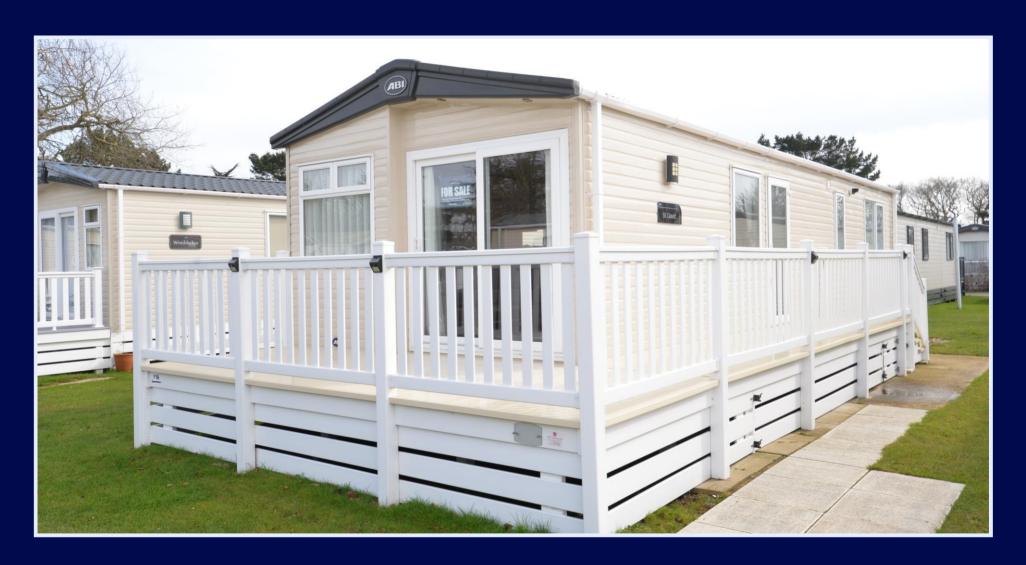

## Summary

A particularly well positioned luxury lodge that is situated only a couple of hundred metres from the clubhouse and comprises of a superb open plan triple aspect living/kitchen/dining room, two bedrooms and two shower rooms. This lodge comes fully equipped ready for immediate occupation or rental.

## Model

ABI St David 2018 Model 38 x 12ft 2 Bed – 6 Berth Wrap around decking included Parking