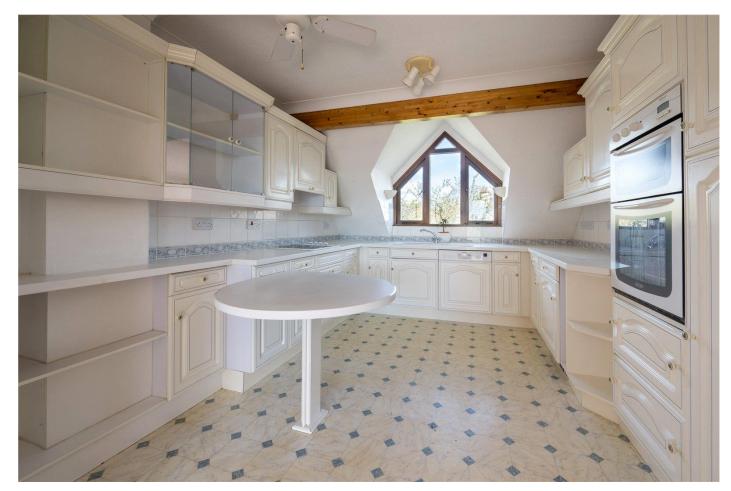

• FOUR BEDROOMS • TWO BATH/SHOWER ROOMS (ONE EN-SUITE) • KITCHEN/BREAKFAST ROOM • UTILITY ROOM • LOUNGE/DINER • SUN BALCONY • GARDENS• PARKING • GARAGE

## The Property

- A true, 'one-off' opportunity to secure a fabulous home of about 1645 sqft
- Set over three floors with all the principle rooms enjoying the most superb views that vary depending on the floor
- Top floor master bedroom suite with vaulted ceilings and en-suite
- Open plan first floor living space with access on to the balcony
- Two double bedrooms with garden access
- One further double bedroom
- Ground floor shower room
- Parking for at least three cars and a detached garage
- Enviable location with the bustling, historic high street just moments away
- Offered with no forward chain
- Council Tax Band 'G' £3,319.36
- EPC rating 'D'