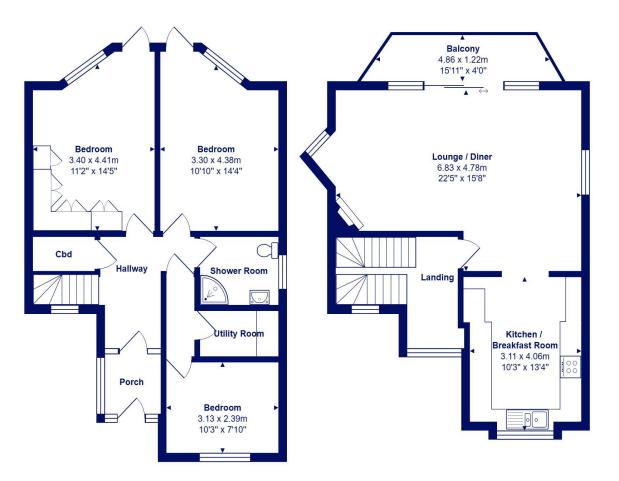

## The Property

- A true, 'one-off' opportunity to secure a fabulous home of about 1645 sqft
- Set over three floors with all the principle rooms enjoying the most superb views that vary depending on the floor
- Top floor master bedroom suite with vaulted ceilings and en-suite
- Open plan first floor living space with access on to the balcony
- Two double bedrooms with garden access
- One further double bedroom
- Ground floor shower room
- Parking for at least three cars and a detached garage
- Enviable location with the bustling, historic high street just moments away
- Offered with no forward chain
- Council Tax Band 'G' £3,319.36
- EPC rating 'D'

Second Floor

**Ground Floor** 

First Floor

Total Area: 152.6  $\mathrm{m^2} \dots 1643 \; \mathrm{ft^2}$  (excluding balcony)

All measurements are approximate and for display purposes only

M1235 Printed by Ravensworth 01670 713330