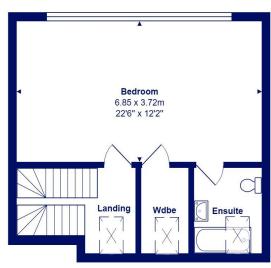

## The Property

- A true, 'one-off' opportunity to secure a fabulous home of about 1645 sqft
- Set over three floors with all the principle rooms enjoying the most superb views that vary depending on the floor
- Top floor master bedroom suite with vaulted ceilings and en-suite
- Open plan first floor living space with access on to the balcony
- Two double bedrooms with garden access
- One further double bedroom
- Ground floor shower room
- Parking for at least three cars and a detached garage
- Enviable location with the bustling, historic high street just moments away
- Offered with no forward chain
- Council Tax Band 'G' £3,319.36
- EPC rating 'D'

Second Floor

**Ground Floor** 

First Floor

Total Area: 152.6  $\mathrm{m^2} \dots 1643 \; \mathrm{ft^2}$  (excluding balcony)

All measurements are approximate and for display purposes only

M1235 Printed by Ravensworth 01670 713330