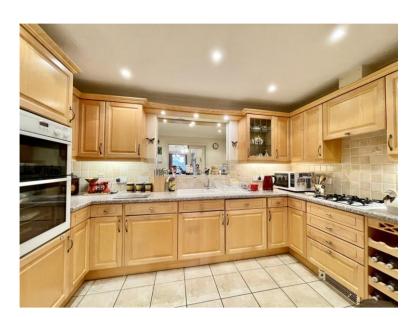

## **Accommodation & Amenities**

- Purpose built first floor apartment
- Well fitted kitchen with integrated appliances
- Spacious master bedroom with an excellent array of fitted wardrobes and en-suite shower room and sun balcony off
- Further double bedroom and sun balcony
- Family bathroom
- Gas central heating and UPVC double glazing
- Convenient town centre location and just a short stroll to the village and cliff top
- Balance of 125 year lease from 2001
- Service Charge £2138.24 p/a (inc reserve fund)
- Ground rent £225 p/a
- Council Tax 'D' £2071.06
- EPC 'B'