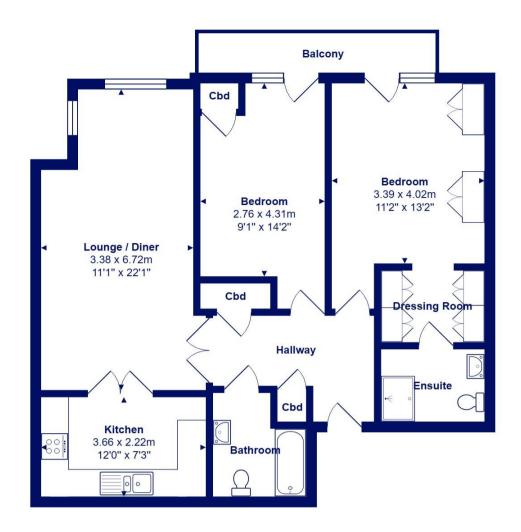

## Regent House, Lymington Road, Highcliffe On Sea, Christchurch, Dorset, BH23 5EW

A very well presented first floor apartment (with lift) built in 2001 by Pennyfarthing Homes this spacious apartment boasts a lovely living space with two bath/shower rooms, plenty of useful storage, pretty communal gardens and garage in block. Located in this excellent position within walking distance of all the amenities.

## **Accommodation & Amenities**

- Purpose built first floor apartment
- Well fitted kitchen with integrated appliances
- Spacious master bedroom with an excellent array of fitted wardrobes and en-suite shower room and sun balcony off
- Further double bedroom and sun balcony
- Family bathroom
- Gas central heating and UPVC double glazing
- Convenient town centre location and just a short stroll to the village and cliff top
- Balance of 125 year lease from 2001
- Service Charge £2138.24 p/a (inc reserve fund)
- Ground rent £225 p/a
- Council Tax 'D' £2071.06
- EPC 'B'