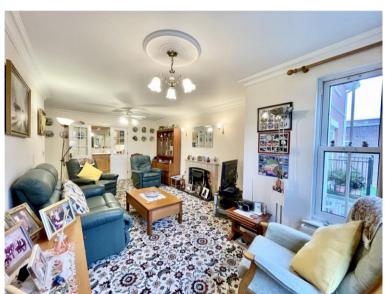

## **Accommodation & Amenities**

- Purpose built first floor apartment
- Well fitted kitchen with integrated appliances
- Spacious master bedroom with an excellent array of fitted wardrobes and en-suite shower room and sun balcony off
- Further double bedroom and sun balcony
- Family bathroom
- Gas central heating and UPVC double glazing
- Convenient town centre location and just a short stroll to the village and cliff top
- Balance of 125 year lease from 2001
- Service Charge £2138.24 p/a (inc reserve fund)
- Ground rent £225 p/a
- Council Tax 'D' £2071.06
- EPC 'B'