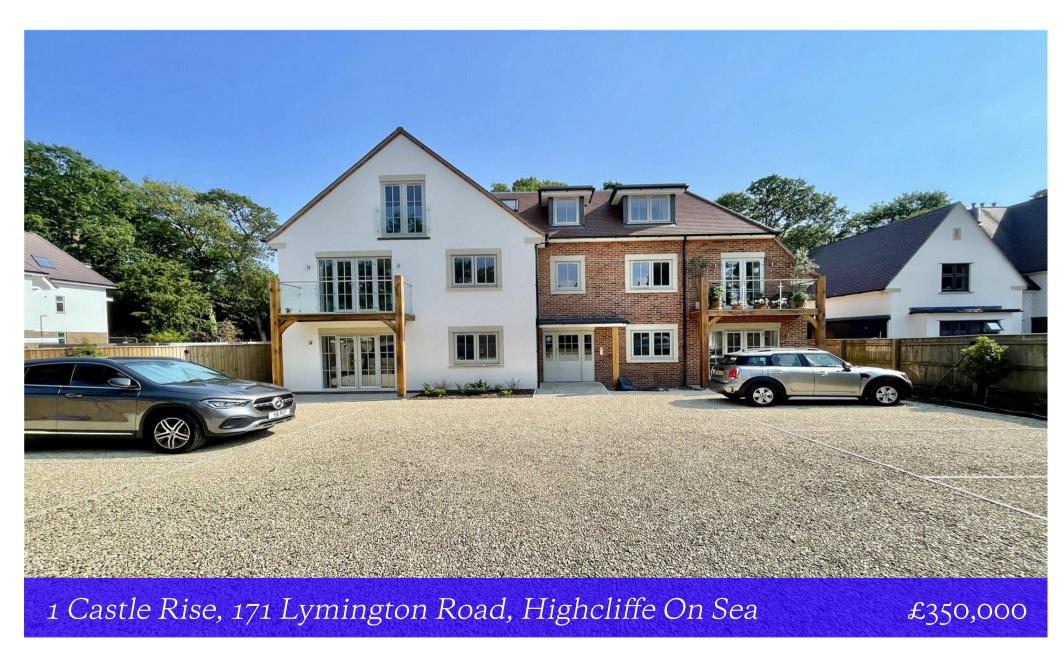

## 1 Castle Rise, 171 Lymington Road Highcliffe On Sea, Christchurch, BH23 4JS

A stunning two bedroom, two bath/shower room (one ensuite) ground floor apartment in this brand new development set just moments from the beach and the bustling village centre.

Castle Rise enjoys distinctive architecturally styled elevations with a mix of brick, render and decorative oak and will be finished to an exacting specification inside and out.

- 10 year new home warranty with all units
- Designer kitchens with quartz worktops and integrated appliances
- Lift access to all floors and impressive communal areas
- Bathrooms and ceramic tiling by Porcelanosa
- Gas fired under floor heating, UPVC double glazing
- Private parking space with 5 electric charging points
- Professionally landscaped gardens with resident's bike store
- Short stroll to bustling village, cliff top, Highcliffe Castle and the beach
- Council Tax 'D' £2175.21
- EPC 'B'