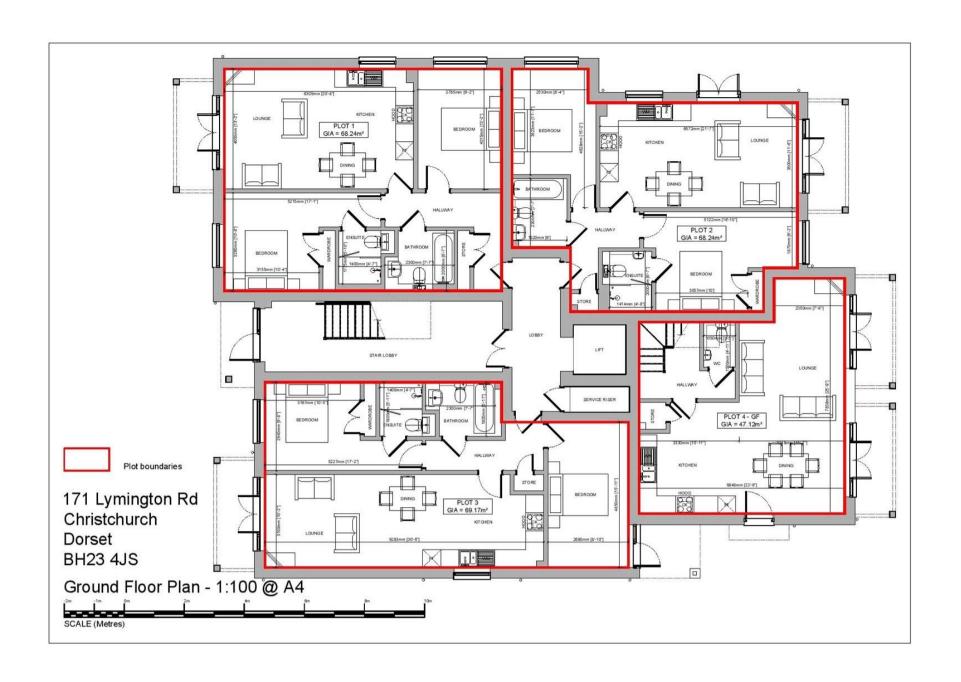

## 1 Castle Rise, 171 Lymington Road Highcliffe On Sea, Christchurch, BH23 4JS

A stunning two bedroom, two bath/shower room (one ensuite) ground floor apartment in this brand new development set just moments from the beach and the bustling village centre.