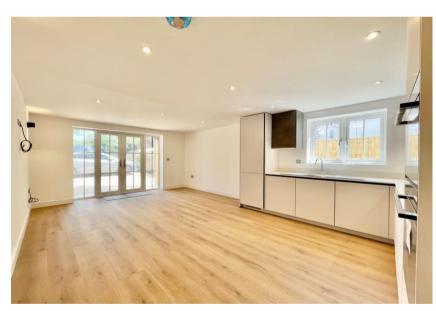

## 1 Castle Rise, 171 Lymington Road Highcliffe On Sea, Christchurch, BH23 4JS

A stunning two bedroom, two bath/shower room (one ensuite) ground floor apartment in this brand new development set just moments from the beach and the bustling village centre.

Castle Rise enjoys distinctive architecturally styled elevations with a mix of brick, render and decorative oak and will be finished to an exacting specification inside and out.

- 10 year new home warranty with all units
- Designer kitchens with quartz worktops and integrated appliances
- Lift access to all floors and impressive communal areas
- Bathrooms and ceramic tiling by Porcelanosa
- Gas fired under floor heating, UPVC double glazing
- Private parking space with 5 electric charging points
- Professionally landscaped gardens with resident's bike store
- Short stroll to bustling village, cliff top, Highcliffe Castle and the beach
- Council Tax 'D' £2175.21
- EPC 'B'