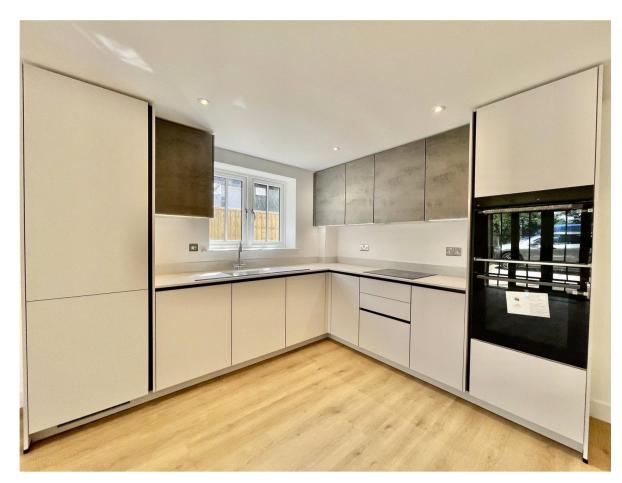

Castle Rise enjoys distinctive architecturally styled elevations with a mix of brick, render and decorative oak and will be finished to an exacting specification inside and out.

- 10 year new home warranty with all units
- Designer kitchens with quartz worktops and integrated appliances
- Lift access to all floors and impressive communal areas
- Bathrooms and ceramic tiling by Porcelanosa
- Gas fired under floor heating, UPVC double glazing
- Private parking space with 5 electric charging points
- Professionally landscaped gardens with resident's bike store
- Short stroll to bustling village, cliff top, Highcliffe Castle and the beach
- Council Tax 'D' £2175.21
- EPC 'B'