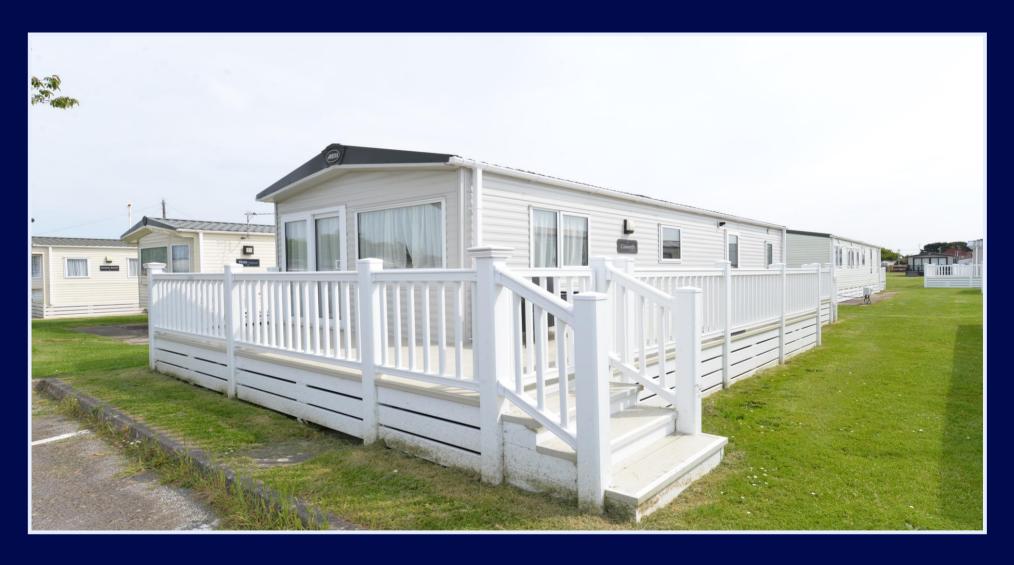

## Summary

Features include a luxury wood effect kitchen with matching worktop, four burner gas hob with double oven, three quarter height fridge freezer, microwave, stainless steel sink with drainer, freestanding dining table to seat 4-6 people, a colour coordinated built in sofa with pull out sofa bed, TV aerial point, wall mounted electric fire and sliding patio doors onto the decking, propane gas central heating, master bedroom with en-suite cloakroom and built in wardrobes, twin second bedroom with built in storage, a luxury shower room with pedestal wash hand basin, WC and walk-in double shower, a large area of private decking which enjoys a sunny south westerly aspect.

ABI Coworth Deluxe 36 x 12 13 Years on License

**Running Costs** 

PRICE: £36,995

Superb clifftop location with easy access to the beautiful beaches, the stunning clifftop walks, the open forest of the New Forest National Park and the nearby towns of Highcliffe on Sea and New Milton, Facilities include an impressive entertainment complex, heated pools, adventure golf, fitness suite, multi-use games area, brasserie and café among others.