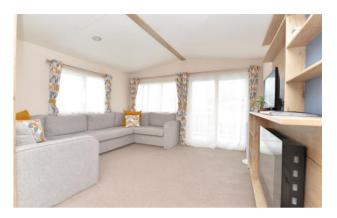

## Summary

Features include a luxury wood effect kitchen with matching worktop, four burner gas hob with double oven, three quarter height fridge freezer, microwave, stainless steel sink with drainer, freestanding dining table to seat 4-6 people, a colour coordinated built in sofa with pull out sofa bed, TV aerial point, wall mounted electric fire and sliding patio doors onto the decking, propane gas central heating, master bedroom with en-suite cloakroom and built in wardrobes, twin second bedroom with built in storage, a luxury shower room with pedestal wash hand basin, WC and walk-in double shower, a large area of private decking which enjoys a sunny south westerly aspect.