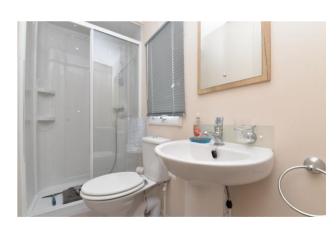

## Summary

Features include a luxury wood effect kitchen with matching worktop, four burner gas hob with double oven, three quarter height fridge freezer, microwave, stainless steel sink with drainer, freestanding dining table to seat 4-6 people, a colour coordinated built in sofa with pull out sofa bed, TV aerial point, wall mounted electric fire and sliding patio doors onto the decking, propane gas central heating, master bedroom with en-suite cloakroom and built in wardrobes, twin second bedroom with built in storage, a luxury shower room with pedestal wash hand basin, WC and walk-in double shower, a large area of private decking which enjoys a sunny south westerly aspect.