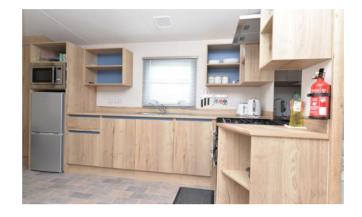

## Summary

Features include a luxury wood effect kitchen with matching worktop, four burner gas hob with double oven, three quarter height fridge freezer, microwave, stainless steel sink with drainer, freestanding dining table to seat 4-6 people, a colour coordinated built in sofa with pull out sofa bed, TV aerial point, wall mounted electric fire and sliding patio doors onto the decking, propane gas central heating, master bedroom with en-suite cloakroom and built in wardrobes, twin second bedroom with built in storage, a luxury shower room with pedestal wash hand basin, WC and walk-in double shower, a large area of private decking which enjoys a sunny south westerly aspect.