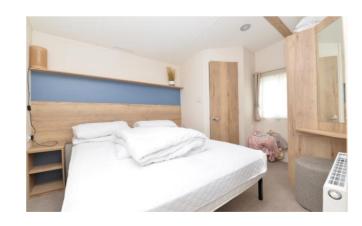

## Summary

Features include a luxury wood effect kitchen with matching worktop, four burner gas hob with double oven, three quarter height fridge freezer, microwave, stainless steel sink with drainer, freestanding dining table to seat 4-6 people, a colour coordinated built in sofa with pull out sofa bed, TV aerial point, wall mounted electric fire and sliding patio doors onto the decking, propane gas central heating, master bedroom with en-suite cloakroom and built in wardrobes, twin second bedroom with built in storage, a luxury shower room with pedestal wash hand basin, WC and walk-in double shower, a large area of private decking which enjoys a sunny south westerly aspect.