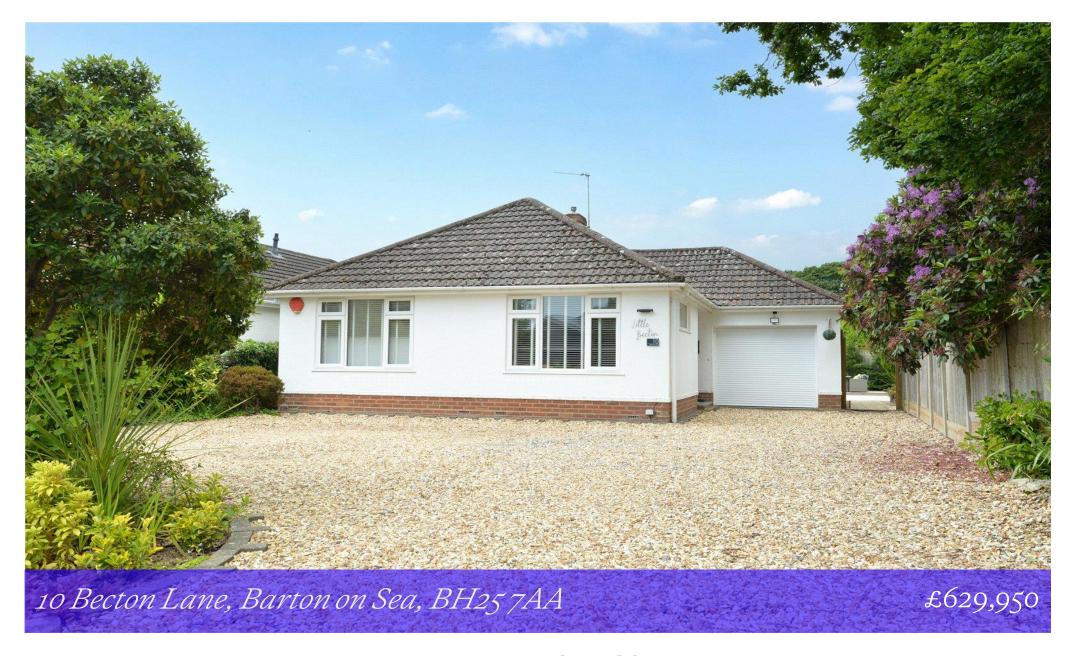

# Mitchells 1963 - TODAY

10 Becton Lane Barton on Sea New Milton Hampshire BH25 7AA A truly stunning and totally refurbished three double bedroom detached bungalow which is situated in fantastic position halfway between New Milton town centre and Barton on Sea's clifftop and beach. The property has been renovated to the highest of standards and features include an impressive open plan integral kitchen/living area and a luxury fully tiled. Outside, the front and rear gardens have been landscaped with a close eye to detail and the rear garden is west facing making it an ideal suntrap.

#### Gardens & Grounds

The property is set back from the road and offers great kerb appeal. There is a row of shrubs to the front giving a degree of privacy and a large brick bordered gravel driveway offering excellent off-road parking and turning space. There is access to the right hand side via a timber gate and leads to the rear garden.