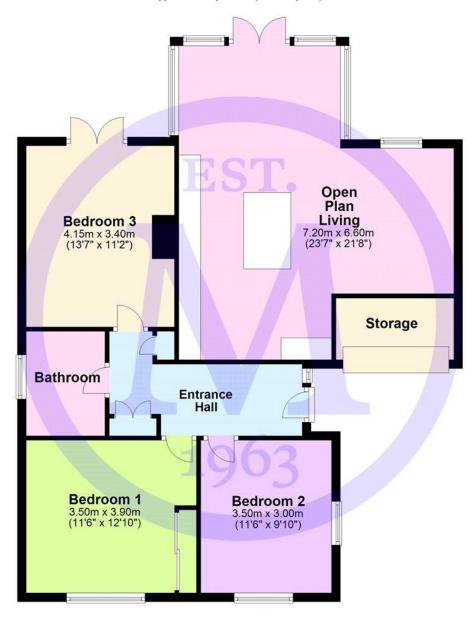

## The Property

Entrance hall with built in cupboard and additional airing cupboard housing hot water cylinder, recessed ceiling spotlights and access into roof space

The fantastic and recently remodelled open plan kitchen/living area is a superb space with generous living area, dining room with views over the rear garden and access to rear patio. The Kitchen is separated with a large breakfast bar and is a high specification with matching high gloss white wall and base units with matching Quartz worktop, wood effect LVT flooring and integral appliances included fridge freezer, double electric oven, five ring induction hob, washing machine and dishwasher.

Two double bedrooms located to the front of the property, bedroom one with a range of mirror fronted wardrobes and bedroom two enjoys a dual aspect

Bedroom three located at the rear of the property with stunning green outlook onto the rear garden and casement doors leading to the patio. The room also offers the possibility of adding an en suite WC.

Luxury fully tiled bathroom with matching white suite comprising a full sized bath with a Mira electric shower over and glass shower screen, wash hand basin and WC inset into vanity unit with storage under, ladder towel rail and window

### Services

- Mains gas, electric, drainage and water
- Ocuncil Tax Band D
- Energy Performance Rating D

Ground Floor Approx. 94.7 sq. metres (1018.9 sq. feet)

Total area: approx. 94.7 sq. metres (1018.9 sq. feet)