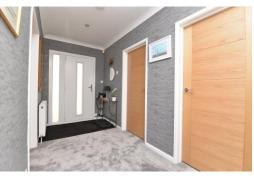

## The Property

Entrance hall with built in cupboard and additional airing cupboard housing hot water cylinder, recessed ceiling spotlights and access into roof space

The fantastic and recently remodelled open plan kitchen/living area is a superb space with generous living area, dining room with views over the rear garden and access to rear patio. The Kitchen is separated with a large breakfast bar and is a high specification with matching high gloss white wall and base units with matching Quartz worktop, wood effect LVT flooring and integral appliances included fridge freezer, double electric oven, five ring induction hob, washing machine and dishwasher.

The property benefits from all new UPVC windows and a new UPVC front door