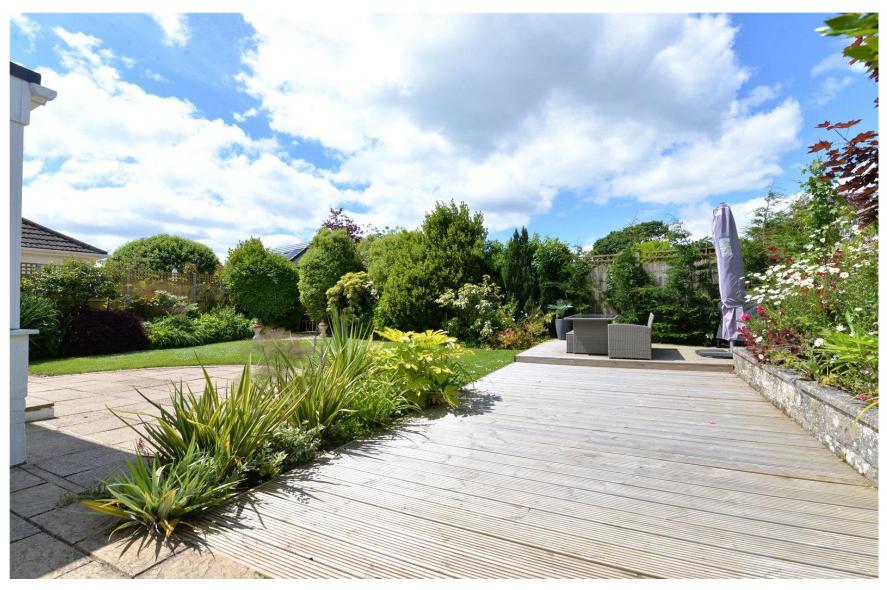

The rear garden offers various seating areas, is west facing and is extremely private. There is a large decked area for entertaining and some beautiful established shrubs and trees, which provide a good degree of screening. There is a patio adjoining the rear of the property with access via the kitchen/living area. There are three double socket power points and an adjoining outside store with electric up and over door which houses the newly fitted consumer unit and Worcester boiler.