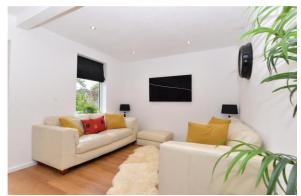

## The Property

Entrance hall with built in cupboard and additional airing cupboard housing hot water cylinder, recessed ceiling spotlights and access into roof space

The fantastic and recently remodelled open plan kitchen/living area is a superb space with generous living area, dining room with views over the rear garden and access to rear patio. The Kitchen is separated with a large breakfast bar and is a high specification with matching high gloss white wall and base units with matching Quartz worktop, wood effect LVT flooring and integral appliances included fridge freezer, double electric oven, five ring induction hob, washing machine and dishwasher.