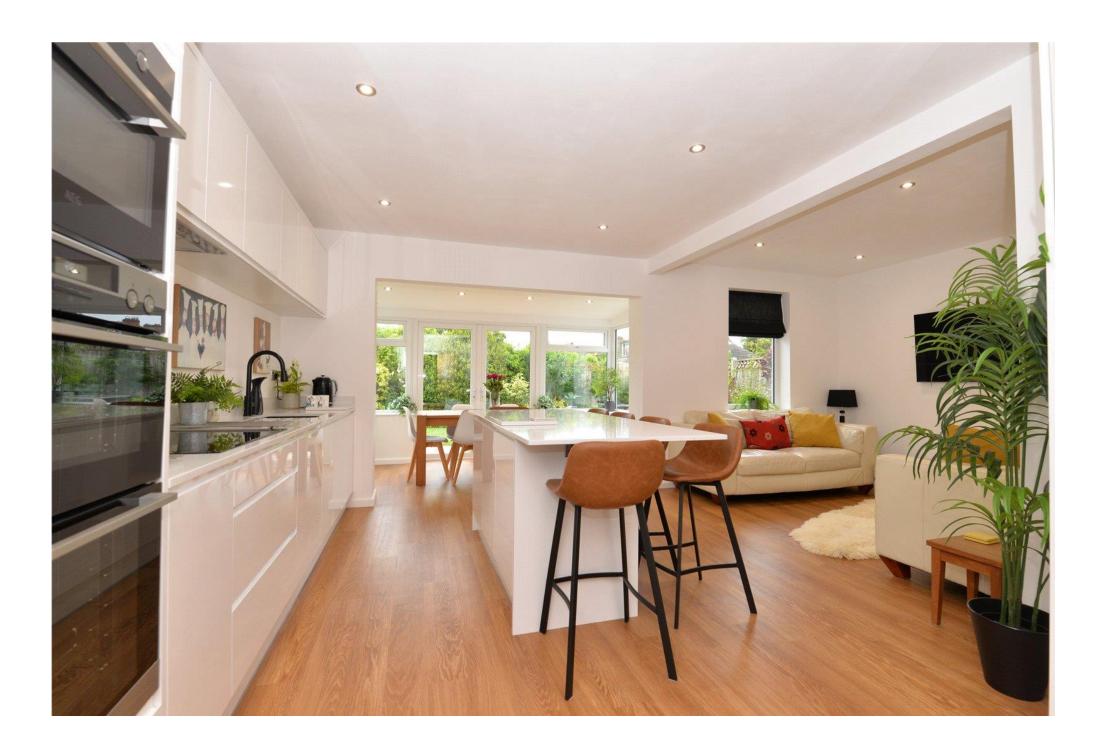

## The Property

Entrance hall with built in cupboard and additional airing cupboard housing hot water cylinder, recessed ceiling spotlights and access into roof space

The fantastic and recently remodelled open plan kitchen/living area is a superb space with generous living area, dining room with views over the rear garden and access to rear patio. The Kitchen is separated with a large breakfast bar and is a high specification with matching high gloss white wall and base units with matching Quartz worktop, wood effect LVT flooring and integral appliances included fridge freezer, double electric oven, five ring induction hob, washing machine and dishwasher.