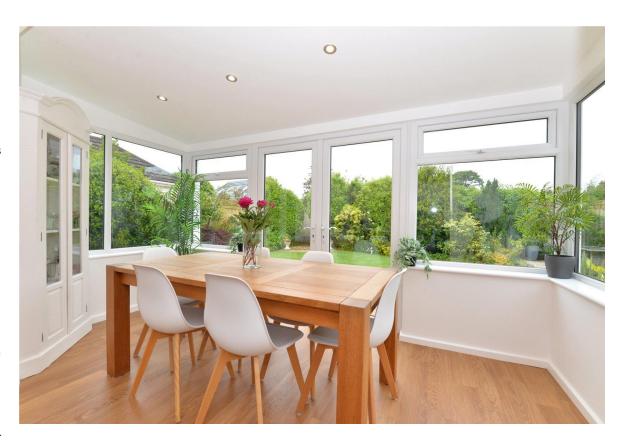

## The Property

Entrance hall with built in cupboard and additional airing cupboard housing hot water cylinder, recessed ceiling spotlights and access into roof space

The fantastic and recently remodelled open plan kitchen/living area is a superb space with generous living area, dining room with views over the rear garden and access to rear patio. The Kitchen is separated with a large breakfast bar and is a high specification with matching high gloss white wall and base units with matching Quartz worktop, wood effect LVT flooring and integral appliances included fridge freezer, double electric oven, five ring induction hob, washing machine and dishwasher.