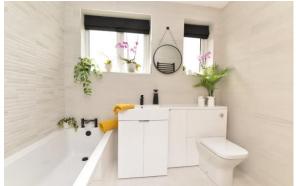

Luxury fully tiled bathroom with matching white suite comprising a full sized bath with a Mira electric shower over and glass shower screen, wash hand basin and WC inset into vanity unit with storage under, ladder towel rail and window