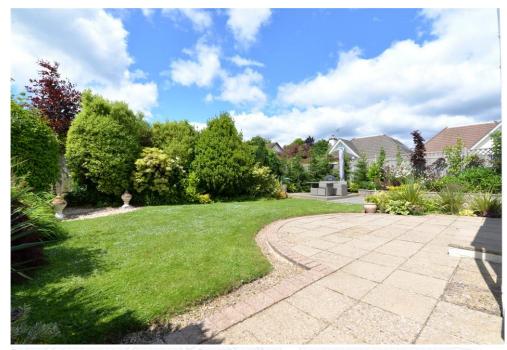

The rear garden offers various seating areas, is west facing and is extremely private. There is a large decked area for entertaining and some beautiful established shrubs and trees, which provide a good degree of screening. There is a patio adjoining the rear of the property with access via the kitchen/living area. There are three double socket power points and an adjoining outside store with electric up and over door which houses the newly fitted consumer unit and Worcester boiler.