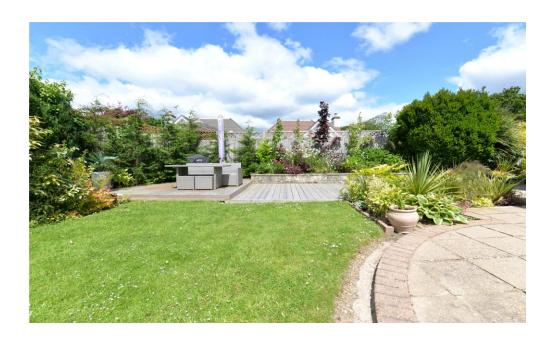

The rear garden offers various seating areas, is west facing and is extremely private. There is a large decked area for entertaining and some beautiful established shrubs and trees, which provide a good degree of screening. There is a patio adjoining the rear of the property with access via the kitchen/living area. There are three double socket power points and an adjoining outside store with electric up and over door which houses the newly fitted consumer unit and Worcester boiler.