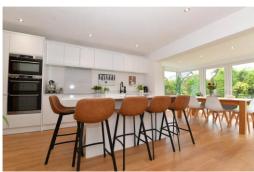

## The Property

Entrance hall with built in cupboard and additional airing cupboard housing hot water cylinder, recessed ceiling spotlights and access into roof space

The fantastic and recently remodelled open plan kitchen/living area is a superb space with generous living area, dining room with views over the rear garden and access to rear patio. The Kitchen is separated with a large breakfast bar and is a high specification with matching high gloss white wall and base units with matching Quartz worktop, wood effect LVT flooring and integral appliances included fridge freezer, double electric oven, five ring induction hob, washing machine and dishwasher.