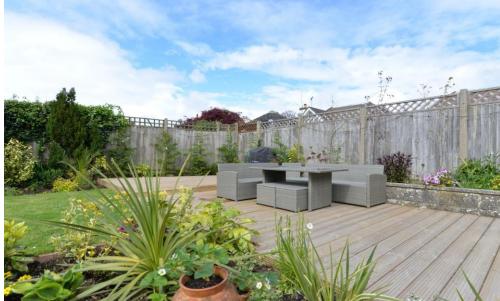

The rear garden offers various seating areas, is west facing and is extremely private. There is a large decked area for entertaining and some beautiful established shrubs and trees, which provide a good degree of screening. There is a patio adjoining the rear of the property with access via the kitchen/living area. There are three double socket power points and an adjoining outside store with electric up and over door which houses the newly fitted consumer unit and Worcester boiler.