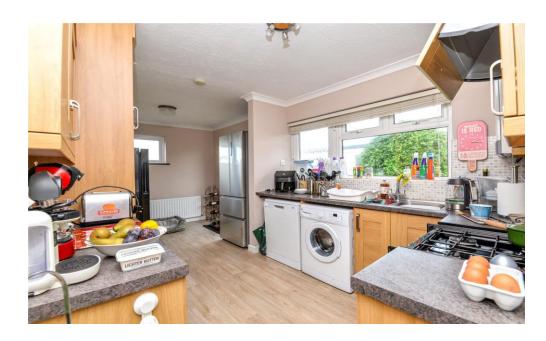

Impressive double aspect kitchen/dining room fitted with a range of modern timber effect wall and base units with contrasting dark worktops and an inset one and a half bowl sink unit with mixer tap over, wall mounted Potterton gas fired combi boiler, spaces for cooker, tall fridge freezer, washing machine and dishwasher, a lovely outlook over the rear garden, ample room for a dining table, attractive timber effect flooring, part tiled walls and twin UPVC double glazed casement doors onto the patio and rear garden.