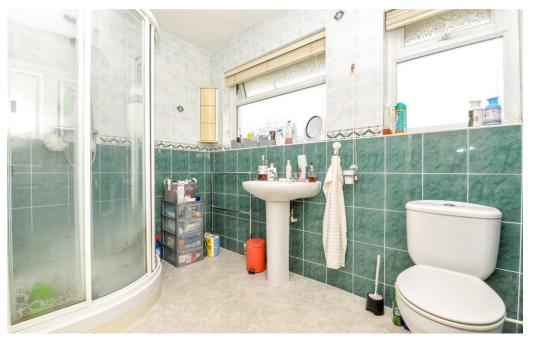

Two double bedrooms, both with built in wardrobes and with the master bedroom benefitting from an en-suite cloakroom fitted with a white suite.

A large fully tiled shower room fitted with a white suite comprising of a corner shower cubicle with thermostatic control shower, wash basin, WC and heated towel rail.