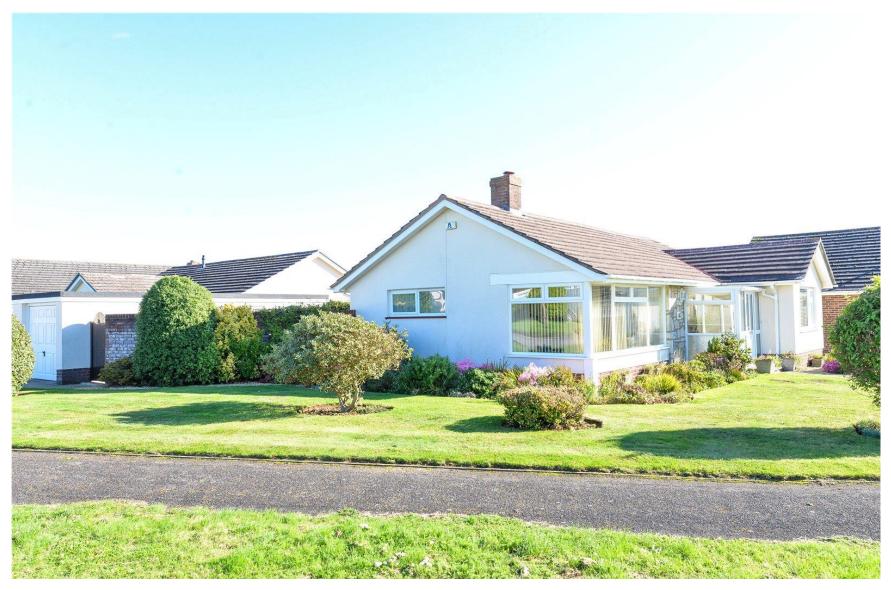

# Mitchells 1963 - TODAY

28 Three Acre Drive Barton on Sea New Milton Hampshire BH25 7LQ An attractive two double bedroom detached bungalow situated in a quiet residential position in a sought after area of Barton on Sea. The property is well presented throughout and other features include a UPVC double glazed conservatory, a garage, private gardens, a good sized kitchen/breakfast room, an en-suite cloakroom, a lovely double aspect sitting room and is within walking distance of Barton on Sea cliff top and beach.

## Gardens & Grounds

The property sits on a prominent and well maintained corner plot with the front and side garden laid mainly to well kept lawn with colourful flower and shrubs borders.

The rear garden has been designed for ease of maintenance with a good sized area of Indian sandstone patio with the remainder laid mainly to shingle with well stocked and colourful beds and borders, a timber gate provides side access and the garage, measuring 8.05m x 2.73m, joins the rear garden, has an electric door, power and light and a driveway to the front providing further off-road parking.