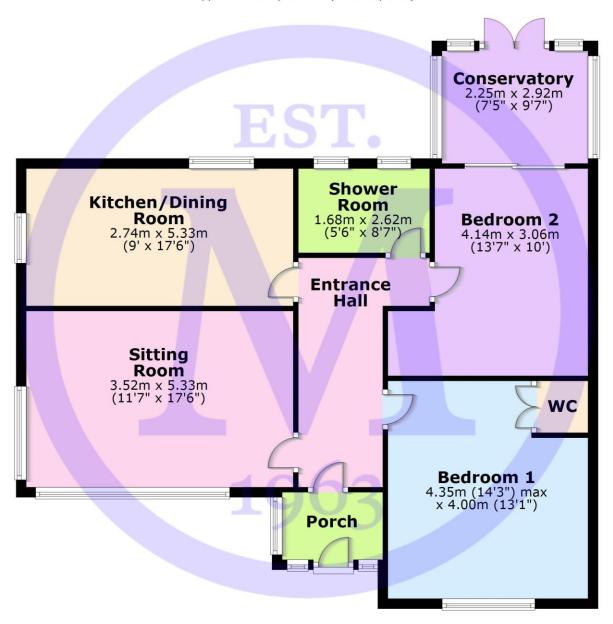

- Entrance Porch
- Entrance Hall
- Sitting Room
- Kitchen/Dining Room
- Conservatory
- Two Double Bedrooms
- Shower Room
- En-Suite Cloakroom
- Off Road Parking
- 26ft Garage
- Landscaped Gardens

## The Property

Useful UPVC double glazed entrance porch with tiled flooring.

Entrance hall with trap to the roof space.

Lovely double aspect sitting room providing a lovely open outlook and benefitting from a Purbeck Stone fireplace with an inset living flame gas fire.

Impressive double aspect kitchen/dining room fitted with a range of modern timber effect wall and base units with contrasting dark worktops and an inset one and a half bowl sink unit with mixer tap over, wall mounted Potterton gas fired combi boiler, spaces for cooker, tall fridge freezer, washing machine and dishwasher, a lovely outlook over the rear garden, ample room for a dining table, attractive timber effect flooring, part tiled walls and twin UPVC double glazed casement doors onto the patio and rear garden.

Two double bedrooms, both with built in wardrobes and with the master bedroom benefitting from an en-suite cloakroom fitted with a white suite.

A large fully tiled shower room fitted with a white suite comprising of a corner shower cubicle with thermostatic control shower, wash basin, WC and heated towel rail.

## Services

- Mains gas, electric, drainage and water
- Ocuncil Tax Band D
- Energy Performance Rating D

**Floor Plan** 

Approx. 90.2 sq. metres (971.2 sq. feet)

Total area: approx. 90.2 sq. metres (971.2 sq. feet)