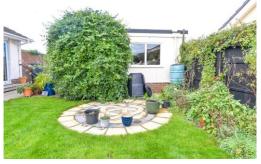

## Gardens & Grounds

The property sits on a prominent and well maintained corner plot with the front and side garden laid mainly to well kept lawn with colourful flower and shrubs borders.

The rear garden has been designed for ease of maintenance with a good sized area of Indian sandstone patio with the remainder laid mainly to shingle with well stocked and colourful beds and borders, a timber gate provides side access and the garage, measuring 8.05m x 2.73m, joins the rear garden, has an electric door, power and light and a driveway to the front providing further off-road parking.