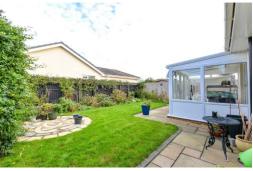

## Gardens & Grounds

The property sits on a prominent and well maintained corner plot with the front and side garden laid mainly to well kept lawn with colourful flower and shrubs borders.

The rear garden has been designed for ease of maintenance with a good sized area of Indian sandstone patio with the remainder laid mainly to shingle with well stocked and colourful beds and borders, a timber gate provides side access and the garage, measuring 8.05m x 2.73m, joins the rear garden, has an electric door, power and light and a driveway to the front providing further off-road parking.