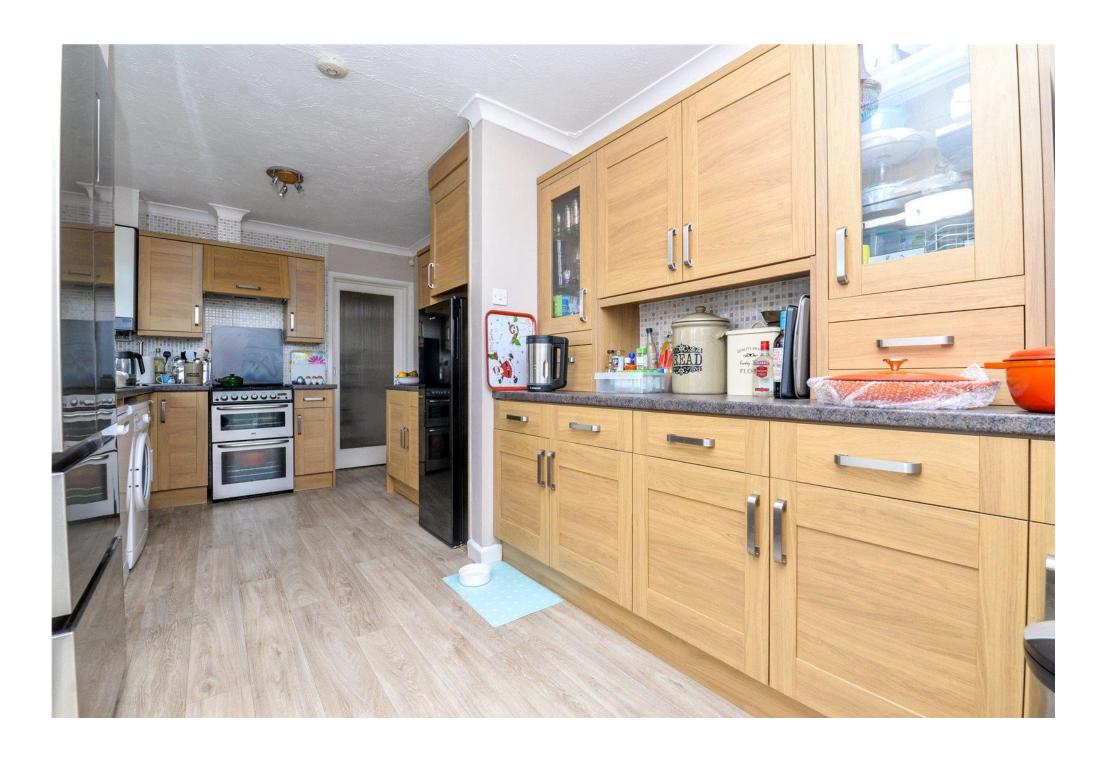

Impressive double aspect kitchen/dining room fitted with a range of modern timber effect wall and base units with contrasting dark worktops and an inset one and a half bowl sink unit with mixer tap over, wall mounted Potterton gas fired combi boiler, spaces for cooker, tall fridge freezer, washing machine and dishwasher, a lovely outlook over the rear garden, ample room for a dining table, attractive timber effect flooring, part tiled walls and twin UPVC double glazed casement doors onto the patio and rear garden.