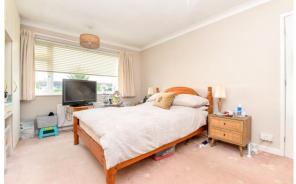

Two double bedrooms, both with built in wardrobes and with the master bedroom benefitting from an en-suite cloakroom fitted with a white suite.

A large fully tiled shower room fitted with a white suite comprising of a corner shower cubicle with thermostatic control shower, wash basin, WC and heated towel rail.