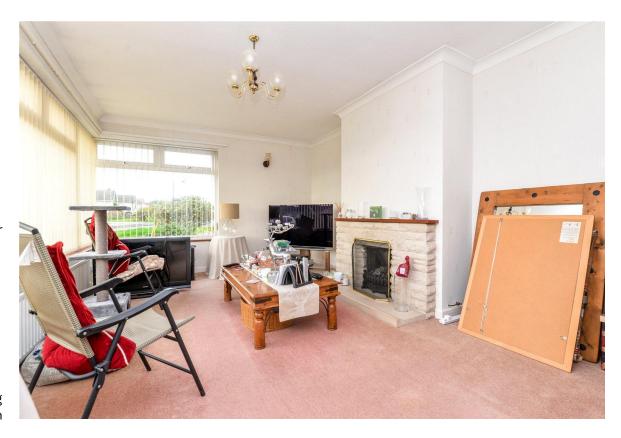

## The Property

Useful UPVC double glazed entrance porch with tiled flooring.

Entrance hall with trap to the roof space.

Lovely double aspect sitting room providing a lovely open outlook and benefitting from a Purbeck Stone fireplace with an inset living flame gas fire.

Excellent decorative order throughout.

Internal viewing strongly recommended.