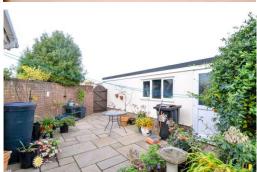

## Gardens & Grounds

The property sits on a prominent and well maintained corner plot with the front and side garden laid mainly to well kept lawn with colourful flower and shrubs borders.

The rear garden has been designed for ease of maintenance with a good sized area of Indian sandstone patio with the remainder laid mainly to shingle with well stocked and colourful beds and borders, a timber gate provides side access and the garage, measuring 8.05m x 2.73m, joins the rear garden, has an electric door, power and light and a driveway to the front providing further off-road parking.