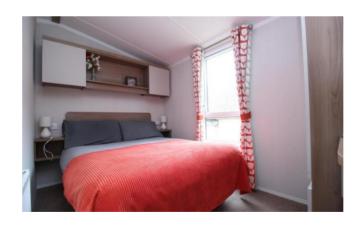

#### Summary

This lovely Swift Biarritz holiday home offers spacious accommodation throughout with a large lounge area featuring a fitted sofa with pull out double bed, and separate chair, fireplace & patio doors leading to the decking area, which is almost south facing. The modern fitted kitchen offers a full size free-standing cooker, and under counter fridge & freezer - dining area with table & chairs. There is a double bedroom, and two twin bedrooms, along with a shower room with wash hand basin, and separate wc with another wash hand basin. Electric central heating and hot water throughout.