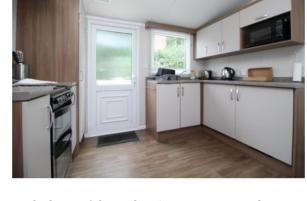

#### Summary

This lovely Swift Biarritz holiday home offers spacious accommodation throughout with a large lounge area featuring a fitted sofa with pull out double bed, and separate chair, fireplace & patio doors leading to the decking area, which is almost south facing. The modern fitted kitchen offers a full size free-standing cooker, and under counter fridge & freezer - dining area with table & chairs. There is a double bedroom, and two twin bedrooms, along with a shower room with wash hand basin, and separate wc with another wash hand basin. Electric central heating and hot water throughout.