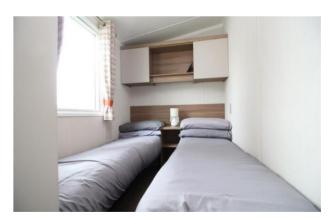

#### Summary

This lovely Swift Biarritz holiday home offers spacious accommodation throughout with a large lounge area featuring a fitted sofa with pull out double bed, and separate chair, fireplace & patio doors leading to the decking area, which is almost south facing. The modern fitted kitchen offers a full size free-standing cooker, and under counter fridge & freezer - dining area with table & chairs. There is a double bedroom, and two twin bedrooms, along with a shower room with wash hand basin, and separate wc with another wash hand basin. Electric central heating and hot water throughout.