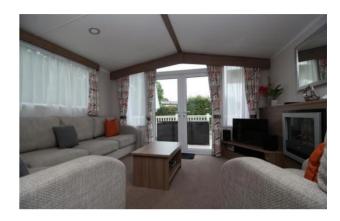

#### Summary

This lovely Swift Biarritz holiday home offers spacious accommodation throughout with a large lounge area featuring a fitted sofa with pull out double bed, and separate chair, fireplace & patio doors leading to the decking area, which is almost south facing. The modern fitted kitchen offers a full size free-standing cooker, and under counter fridge & freezer - dining area with table & chairs. There is a double bedroom, and two twin bedrooms, along with a shower room with wash hand basin, and separate wc with another wash hand basin. Electric central heating and hot water throughout.