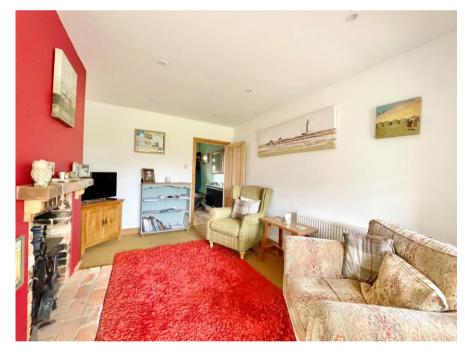

## **Accommodation & Amenities**

- Three bedrooms
- · Newly fitted family bathroom
- Delightful lounge with character fireplace and outlook to the front
- Open plan snug/dining room with sliding doors on to the rear garden
- Smart newly fitted kitchen & separate utility room
- Ground floor WC
- Newly fitted boiler
- Beautifully landscaped large rear garden with mature shrubs and borders
- Wide driveway with ample off-road parking to the front
- Fantastic location close to local shops, amenities, pubs, woodland walks and with Highcliffe beach and cliff top being about one-and-a-half miles distant
- EPC 'D'
- Council Tax 'E' £2531.29