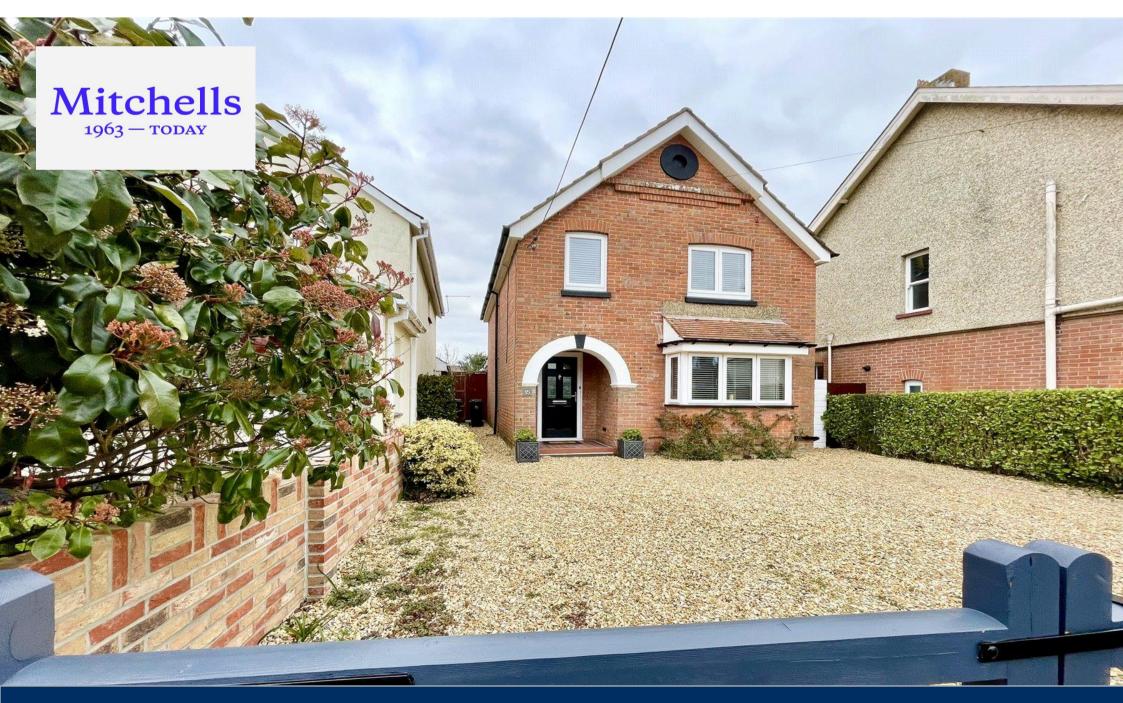

## 15 Solent Road, Walkford, Christchurch, Dorset, BH23 5PZ

A lovely detached character house approaching 1100sqft, extensively refurbished by the current owner while retaining much of its original character features. Offering fantastic spacious accommodation with an extremely large mature rear garden and driveway with ample off-road parking to the front.

## **Accommodation & Amenities**

- Three bedrooms
- · Newly fitted family bathroom
- Delightful lounge with character fireplace and outlook to the front
- Open plan snug/dining room with sliding doors on to the rear garden
- Smart newly fitted kitchen & separate utility room
- Ground floor WC
- Newly fitted boiler
- Beautifully landscaped large rear garden with mature shrubs and borders
- Wide driveway with ample off-road parking to the front
- Fantastic location close to local shops, amenities, pubs, woodland walks and with Highcliffe beach and cliff top being about one-and-a-half miles distant
- EPC 'D'
- Council Tax 'E' £2531.29