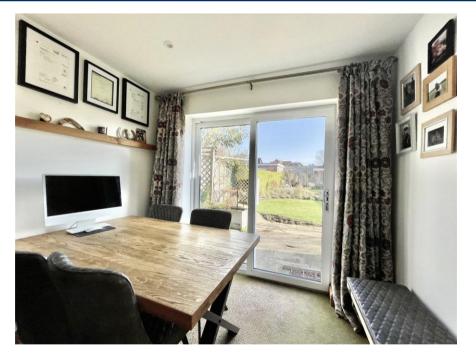

## **Accommodation & Amenities**

- Three bedrooms
- · Newly fitted family bathroom
- Delightful lounge with character fireplace and outlook to the front
- Open plan snug/dining room with sliding doors on to the rear garden
- Smart newly fitted kitchen & separate utility room
- Ground floor WC
- Newly fitted boiler
- Beautifully landscaped large rear garden with mature shrubs and borders
- Wide driveway with ample off-road parking to the front
- Fantastic location close to local shops, amenities, pubs, woodland walks and with Highcliffe beach and cliff top being about one-and-a-half miles distant
- EPC 'D'
- Council Tax 'E' £2531.29