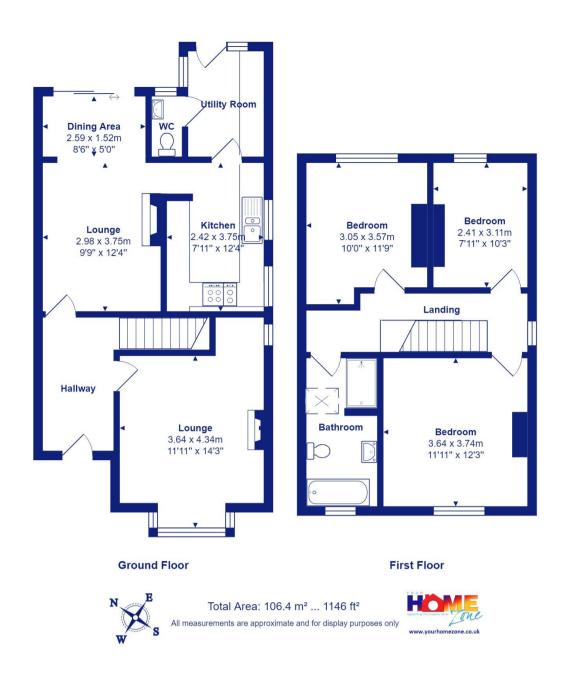

## 15 Solent Road, Walkford, Christchurch, Dorset, BH23 5PZ

A lovely detached character house approaching 1100sqft, extensively refurbished by the current owner while retaining much of its original character features. Offering fantastic spacious accommodation with an extremely large mature rear garden and driveway with ample off-road parking to the front.

## **Accommodation & Amenities**

- Three bedrooms
- · Newly fitted family bathroom
- Delightful lounge with character fireplace and outlook to the front
- Open plan snug/dining room with sliding doors on to the rear garden
- Smart newly fitted kitchen & separate utility room
- Ground floor WC
- Newly fitted boiler
- Beautifully landscaped large rear garden with mature shrubs and borders
- Wide driveway with ample off-road parking to the front
- Fantastic location close to local shops, amenities, pubs, woodland walks and with Highcliffe beach and cliff top being about one-and-a-half miles distant
- EPC 'D'
- Council Tax 'E' £2531.29