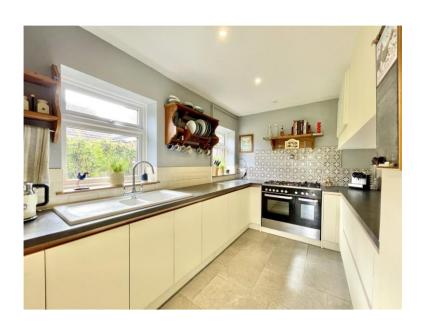

## **Accommodation & Amenities**

- Three bedrooms
- · Newly fitted family bathroom
- Delightful lounge with character fireplace and outlook to the front
- Open plan snug/dining room with sliding doors on to the rear garden
- Smart newly fitted kitchen & separate utility room
- Ground floor WC
- Newly fitted boiler
- Beautifully landscaped large rear garden with mature shrubs and borders
- Wide driveway with ample off-road parking to the front
- Fantastic location close to local shops, amenities, pubs, woodland walks and with Highcliffe beach and cliff top being about one-and-a-half miles distant
- EPC 'D'
- Council Tax 'E' £2531.29