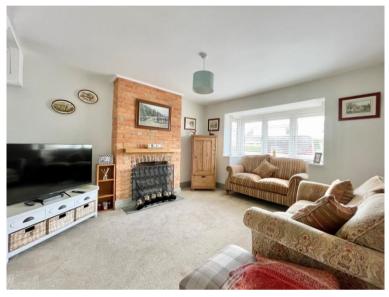

## **Accommodation & Amenities**

- Three bedrooms
- · Newly fitted family bathroom
- Delightful lounge with character fireplace and outlook to the front
- Open plan snug/dining room with sliding doors on to the rear garden
- Smart newly fitted kitchen & separate utility room
- Ground floor WC
- Newly fitted boiler
- Beautifully landscaped large rear garden with mature shrubs and borders
- Wide driveway with ample off-road parking to the front
- Fantastic location close to local shops, amenities, pubs, woodland walks and with Highcliffe beach and cliff top being about one-and-a-half miles distant
- EPC 'D'
- Council Tax 'E' £2531.29