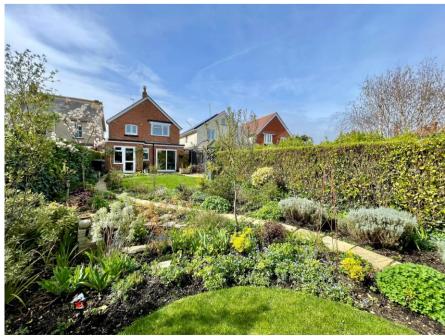

## 15 Solent Road, Walkford, Christchurch, Dorset, BH23 5PZ

A lovely detached character house approaching 1100sqft, extensively refurbished by the current owner while retaining much of its original character features. Offering fantastic spacious accommodation with an extremely large mature rear garden and driveway with ample off-road parking to the front.

## **Accommodation & Amenities**

- Three bedrooms
- · Newly fitted family bathroom
- Delightful lounge with character fireplace and outlook to the front
- Open plan snug/dining room with sliding doors on to the rear garden
- Smart newly fitted kitchen & separate utility room
- Ground floor WC
- Newly fitted boiler
- Beautifully landscaped large rear garden with mature shrubs and borders
- Wide driveway with ample off-road parking to the front
- Fantastic location close to local shops, amenities, pubs, woodland walks and with Highcliffe beach and cliff top being about one-and-a-half miles distant
- EPC 'D'
- Council Tax 'E' £2531.29