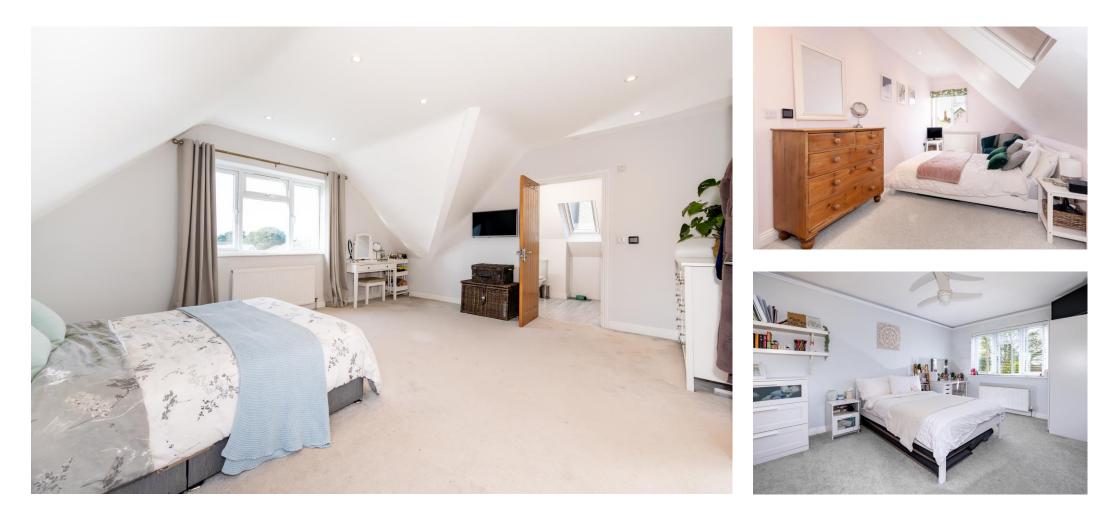

## The Property

- First class property of approximately 2516 sq ft
- Master bedroom with en-suite shower room and dressing room
- Four further double bedrooms and three further bath/shower rooms
- Impressive open plan kitchen/dining room with bi-fold doors on to the garden
- Generous utility room and downstairs w/c
- Spacious lounge with feature wood burning stove
- Gas fired central heating and uPVC double glazed windows
- Delightful south/west facing garden with several areas for outdoor entertaining and lots of storage
- Large block paved driveway to the front plus integral garage with electrical roller door
- Excellent location within the Mudeford schools catchment area and within walking distance of the local shops, beach and award winning pubs and restaurants
- A highly desirable property In a very sought after road
- Council Tax Band 'E' £2710.86