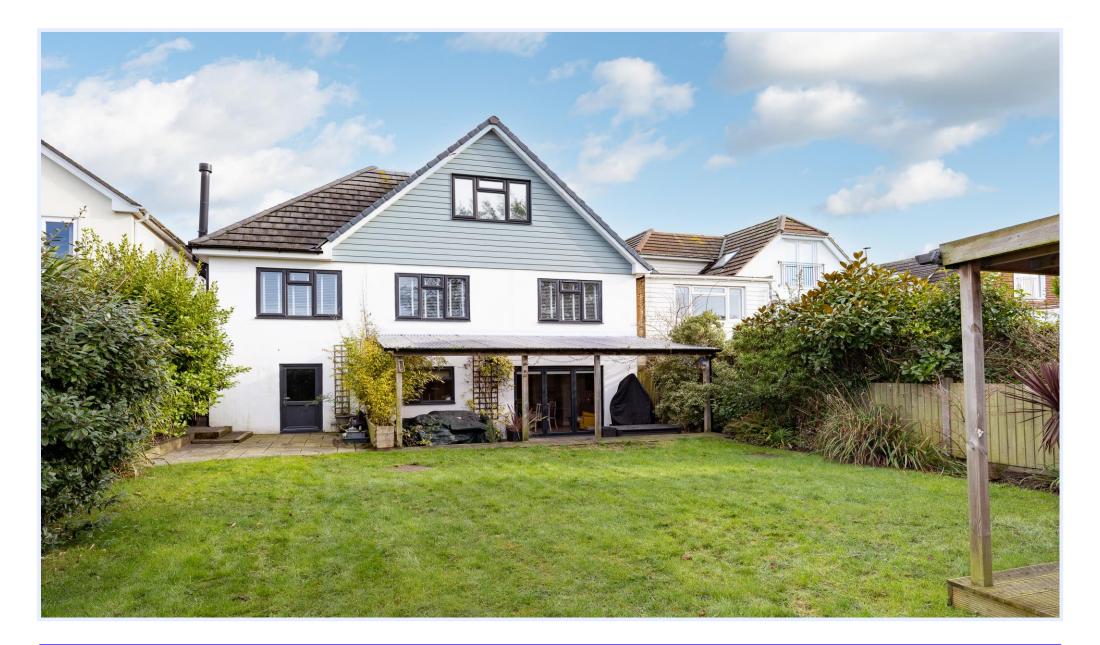

PAUNTLEY ROAD, MUDEFORD, DORSET BH23 3JH

A stunning, coastal style chalet of over 2500 sq ft that has been comprehensively refurbished and skilfully extended to the highest of standards and now featuring designer fittings with a crisp, contemporary interior, versatile living space and generous room sizes. Immaculate inside and out and nestled in this first class location. The property is situated on a private, south/west facing plot and located just moments from Stanpit Marsh Nature Reserve and the public slipway on Fisherman's Bank and a short stroll to Mudeford Quay and Avon Beach.

## The Property

- First class property of approximately 2516 sq ft
- Master bedroom with en-suite shower room and dressing room
- Four further double bedrooms and three further bath/shower rooms
- Impressive open plan kitchen/dining room with bi-fold doors on to the garden
- Generous utility room and downstairs w/c
- Spacious lounge with feature wood burning stove
- Gas fired central heating and uPVC double glazed windows
- Delightful south/west facing garden with several areas for outdoor entertaining and lots of storage
- Large block paved driveway to the front plus integral garage with electrical roller door
- Excellent location within the Mudeford schools catchment area and within walking distance of the local shops, beach and award winning pubs and restaurants
- A highly desirable property In a very sought after road
- Council Tax Band 'E' £2710.86