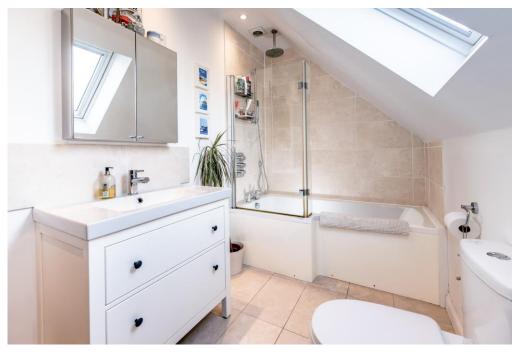

## The Property

- First class property of approximately 2516 sq ft
- Master bedroom with en-suite shower room and dressing room
- Four further double bedrooms and three further bath/shower rooms
- Impressive open plan kitchen/dining room with bi-fold doors on to the garden
- Generous utility room and downstairs w/c
- Spacious lounge with feature wood burning stove
- Gas fired central heating and uPVC double glazed windows
- Delightful south/west facing garden with several areas for outdoor entertaining and lots of storage
- Large block paved driveway to the front plus integral garage with electrical roller door
- Excellent location within the Mudeford schools catchment area and within walking distance of the local shops, beach and award winning pubs and restaurants
- A highly desirable property In a very sought after road
- Council Tax Band 'E' £2710.86