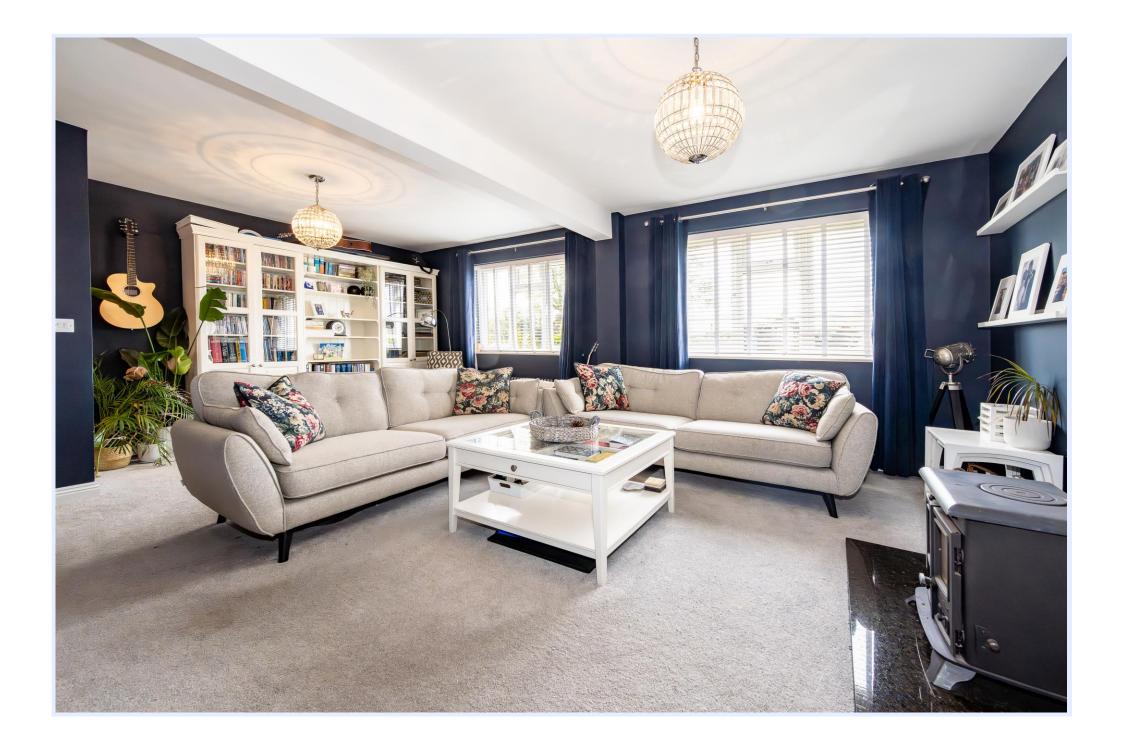

## The Property

- First class property of approximately 2516 sq ft
- Master bedroom with en-suite shower room and dressing room
- Four further double bedrooms and three further bath/shower rooms
- Impressive open plan kitchen/dining room with bi-fold doors on to the garden
- Generous utility room and downstairs w/c
- Spacious lounge with feature wood burning stove
- Gas fired central heating and uPVC double glazed windows
- Delightful south/west facing garden with several areas for outdoor entertaining and lots of storage
- Large block paved driveway to the front plus integral garage with electrical roller door
- Excellent location within the Mudeford schools catchment area and within walking distance of the local shops, beach and award winning pubs and restaurants
- A highly desirable property In a very sought after road
- Council Tax Band 'E' £2710.86