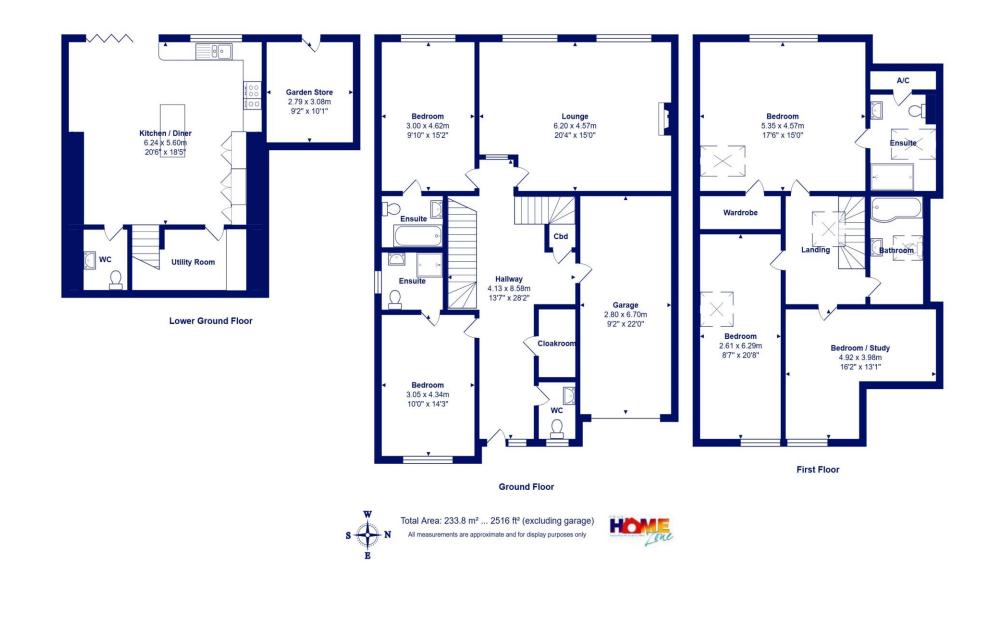

### FIVE BEDROOMS • FOUR BATH/SHOWER ROOMS (THREE EN-SUITE) • KITCHEN/DINER

#### SEPARATE LOUNGE • GROUND FOOR W/C • UTILITY ROOM

## GARDEN • GARDEN STORE

# GARAGE • AMPLE OFF ROAD PARKING

## The Property

- First class property of approximately 2516 sq ft
- Master bedroom with en-suite shower room and dressing room
- Four further double bedrooms and three further bath/shower rooms
- Impressive open plan kitchen/dining room with bi-fold doors on to the garden
- Generous utility room and downstairs w/c
- Spacious lounge with feature wood burning stove
- Gas fired central heating and uPVC double glazed windows
- Delightful south/west facing garden with several areas for outdoor entertaining and lots of storage
- Large block paved driveway to the front plus integral garage with electrical roller door
- Excellent location within the Mudeford schools catchment area and within walking distance of the local shops, beach and award winning pubs and restaurants
- A highly desirable property In a very sought after road
- Council Tax Band 'E' £2710.86