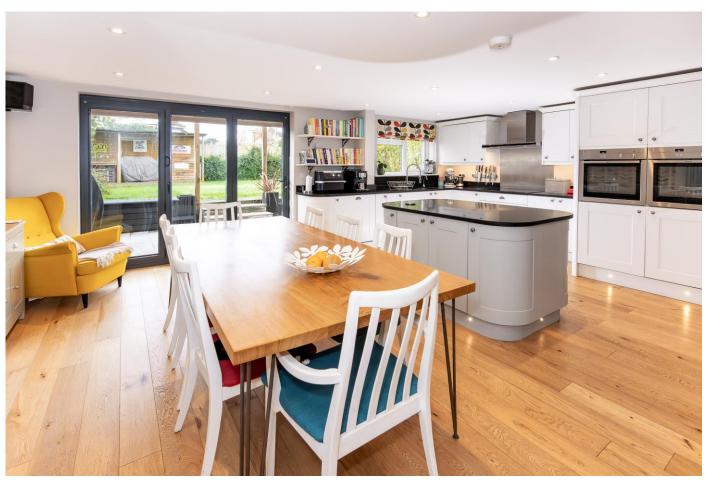

## The Property

- First class property of approximately 2516 sq ft
- Master bedroom with en-suite shower room and dressing room
- Four further double bedrooms and three further bath/shower rooms
- Impressive open plan kitchen/dining room with bi-fold doors on to the garden
- Generous utility room and downstairs w/c
- Spacious lounge with feature wood burning stove
- Gas fired central heating and uPVC double glazed windows
- Delightful south/west facing garden with several areas for outdoor entertaining and lots of storage
- Large block paved driveway to the front plus integral garage with electrical roller door
- Excellent location within the Mudeford schools catchment area and within walking distance of the local shops, beach and award winning pubs and restaurants
- A highly desirable property In a very sought after road
- Council Tax Band 'E' £2710.86