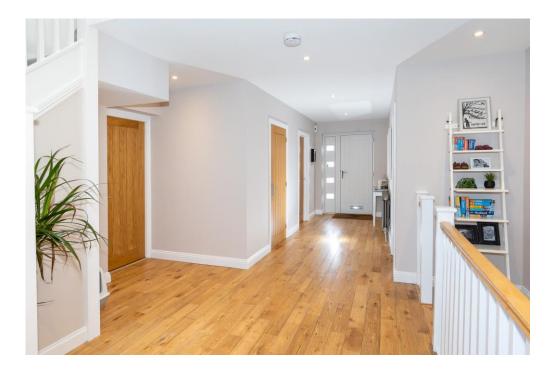

## The Property

- First class property of approximately 2516 sq ft
- Master bedroom with en-suite shower room and dressing room
- Four further double bedrooms and three further bath/shower rooms
- Impressive open plan kitchen/dining room with bi-fold doors on to the garden
- Generous utility room and downstairs w/c
- Spacious lounge with feature wood burning stove
- Gas fired central heating and uPVC double glazed windows
- Delightful south/west facing garden with several areas for outdoor entertaining and lots of storage
- Large block paved driveway to the front plus integral garage with electrical roller door
- Excellent location within the Mudeford schools catchment area and within walking distance of the local shops, beach and award winning pubs and restaurants
- A highly desirable property In a very sought after road
- Council Tax Band 'E' £2710.86