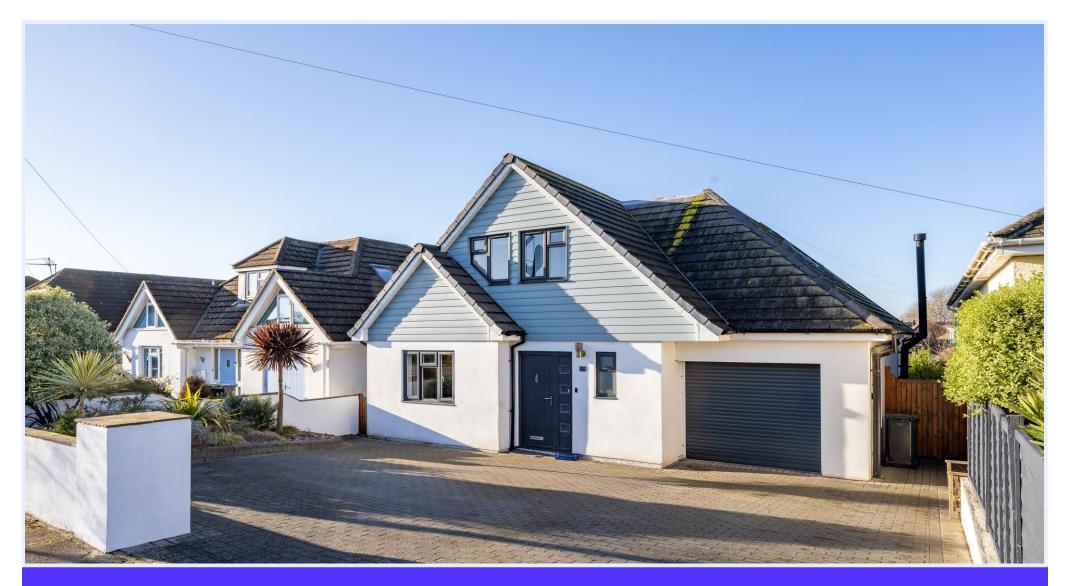

PAUNTLEY ROAD, MUDEFORD, DORSET BH23 3JH

A stunning, coastal style chalet of over 2500 sq ft that has been comprehensively refurbished and skilfully extended to the highest of standards and now featuring designer fittings with a crisp, contemporary interior, versatile living space and generous room sizes. Immaculate inside and out and nestled in this first class location. The property is situated on a private, south/west facing plot and located just moments from Stanpit Marsh Nature Reserve and the public slipway on Fisherman's Bank and a short stroll to Mudeford Quay and Avon Beach.

## The Property

- First class property of approximately 2516 sq ft
- Master bedroom with en-suite shower room and dressing room
- Four further double bedrooms and three further bath/shower rooms
- Impressive open plan kitchen/dining room with bi-fold doors on to the garden
- Generous utility room and downstairs w/c
- Spacious lounge with feature wood burning stove
- Gas fired central heating and uPVC double glazed windows
- Delightful south/west facing garden with several areas for outdoor entertaining and lots of storage
- Large block paved driveway to the front plus integral garage with electrical roller door
- Excellent location within the Mudeford schools catchment area and within walking distance of the local shops, beach and award winning pubs and restaurants
- A highly desirable property In a very sought after road
- Council Tax Band 'E' £2710.86