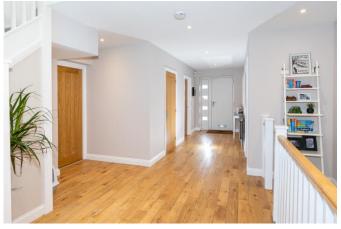

## The Property

- First class property of approximately 2516 sq ft
- Master bedroom with en-suite shower room and dressing room
- Four further double bedrooms and three further bath/shower rooms
- Impressive open plan kitchen/dining room with bi-fold doors on to the garden
- Generous utility room and downstairs w/c
- Spacious lounge with feature wood burning stove
- Gas fired central heating and uPVC double glazed windows
- Delightful south/west facing garden with several areas for outdoor entertaining and lots of storage
- Large block paved driveway to the front plus integral garage with electrical roller door
- Excellent location within the Mudeford schools catchment area and within walking distance of the local shops, beach and award winning pubs and restaurants
- A highly desirable property In a very sought after road
- Council Tax Band 'E' £2710.86