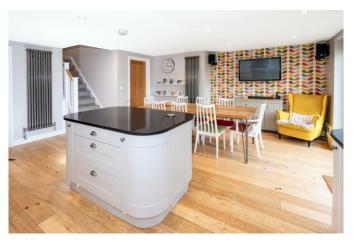

## The Property

- First class property of approximately 2516 sq ft
- Master bedroom with en-suite shower room and dressing room
- Four further double bedrooms and three further bath/shower rooms
- Impressive open plan kitchen/dining room with bi-fold doors on to the garden
- Generous utility room and downstairs w/c
- Spacious lounge with feature wood burning stove
- Gas fired central heating and uPVC double glazed windows
- Delightful south/west facing garden with several areas for outdoor entertaining and lots of storage
- Large block paved driveway to the front plus integral garage with electrical roller door
- Excellent location within the Mudeford schools catchment area and within walking distance of the local shops, beach and award winning pubs and restaurants
- A highly desirable property In a very sought after road
- Council Tax Band 'E' £2710.86