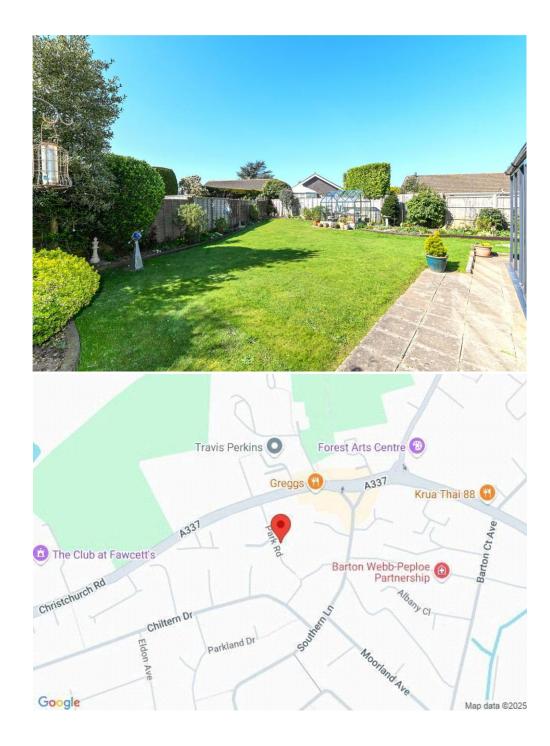

### Gardens & Grounds

To the front of the property is a beautifully maintained garden with picket fence and the majority of the garden has been laid to lawn with colourful and mature borders.

A block paviour driveway gives access to the single garage with up and over door, power, lighting, a high vaulted ceiling giving potential for a mezzanine level for additional storage and space and plumbing for a washing machine and tumble dryer.

The rear garden is a particularly feature of this property with a bright sunny westerly aspect, a large area of lawn, a generous patio area, mature and colourful borders, a greenhouse and gives potential for additional parking or extensions, subject to any necessary permissions.

#### Directions

From Mitchells proceed along Old Milton Road. At the roundabout proceed across continuing on Old Milton Road. At the T-junction turn right onto Christcurch Road. After a short distance turn left into the service road, immediately left into Park Road where the property will be found after a short distance on the right hand side.