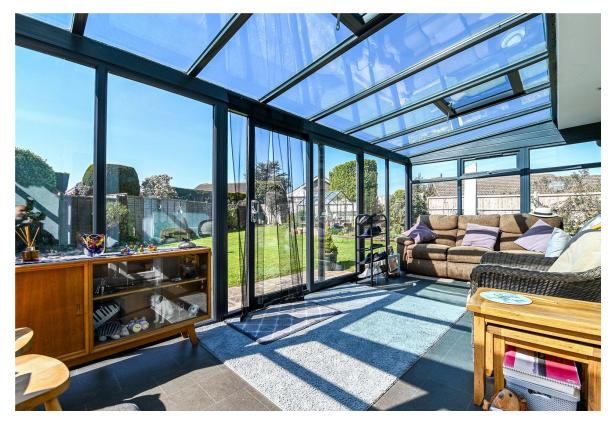

The dining room/ground floor bedroom three is a fantastic size with double casement doors leading into the conservatory.

The conservatory has been recently constructed of floor to ceiling UPVC double glazed windows, a double glazed roof, tile effect flooring, a double radiator, sliding patio doors lead out to the patio and rear garden and there is access through to the garage.