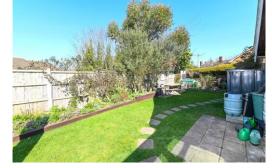

### Gardens & Grounds

To the front of the property is a beautifully maintained garden with picket fence and the majority of the garden has been laid to lawn with colourful and mature borders.

A block paviour driveway gives access to the single garage with up and over door, power, lighting, a high vaulted ceiling giving potential for a mezzanine level for additional storage and space and plumbing for a washing machine and tumble dryer.

The rear garden is a particularly feature of this property with a bright sunny westerly aspect, a large area of lawn, a generous patio area, mature and colourful borders, a greenhouse and gives potential for additional parking or extensions, subject to any necessary permissions.