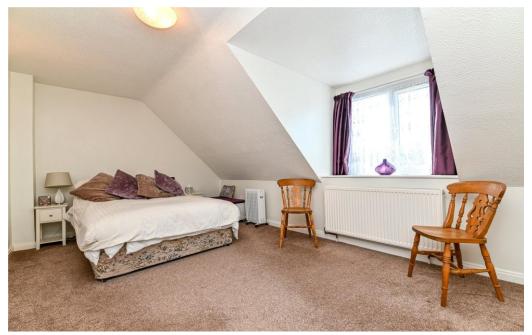

On the first floor landing is a hatch to the loft space and airing cupboard housing the hot water cylinder with slated shelves for storage.

The two bedrooms are both generous doubles with bedroom two enjoying a selection of built in wardrobes.