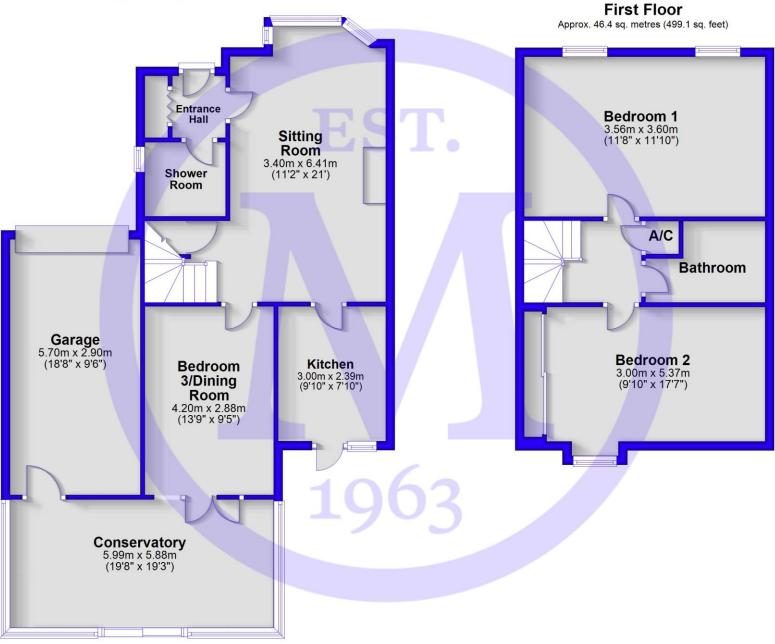

- Entrance Hall
- Shower Room
- Sitting Room
- Kitchen
- Dining Room/Third Bedroom
- Conservatory
- First Floor Landing
- Two Double Bedrooms
- Family Bathroom
- Garage
- Driveway
- Private & Secluded Garden

## The Property

Entrance hall with a useful storage cupboard with coat hooks, electrical consumer unit and radiator.

The ground floor shower room is fitted with a white suite comprising a pedestal wash hand basin with mixer tap over, WC, walk in shower with sliding glass shower doors and electric Mira shower attachment, a UPVC window and extractor fan.

The sitting room is situated at the front of the property with an attractive bay window, TV aerial point, feature fireplace with inset living flame gas fire and timber surround, stairs to first floor landing and an understairs storage cupboard.

The kitchen is fitted with a range of cream gloss wall and base units with a contrasting timber effect worktop, lino flooring, glass splashback and integrated appliances include a four burner gas hob with extractor fan over, undercounter oven, stainless steel one and a half bowl sink with mixer tap over and drainer, dishwasher, space and plumbing for a tall stand up fridge/freezer, wall mounted gas fired boiler and a UPVC door leading out to the patio and rear garden.

The dining room/ground floor bedroom three is a fantastic size with double casement doors leading into the conservatory.

The conservatory has been recently constructed of floor to ceiling UPVC double glazed windows, a double glazed roof, tile effect flooring, a double radiator, sliding patio doors lead out to the patio and rear garden and there is access through to the garage.

On the first floor landing is a hatch to the loft space and airing cupboard housing the hot water cylinder with slated shelves for storage.

The two bedrooms are both generous doubles with bedroom two enjoying a selection of built in wardrobes.

Family bathroom with a white suite comprising a panel bath with independent shower and folding glass shower screen, pedestal wash hand basin, WC, part tiled walls, wall mounted mirror and mirror fronted medicine cabinet.

### Gardens & Grounds

To the front of the property is a beautifully maintained garden with picket fence and the majority of the garden has been laid to lawn with colourful and mature borders.

A block paviour driveway gives access to the single garage with up and over door, power, lighting, a high vaulted ceiling giving potential for a mezzanine level for additional storage and space and plumbing for a washing machine and tumble dryer.

#### **Ground Floor**

Approx. 82.0 sq. metres (883.1 sq. feet)