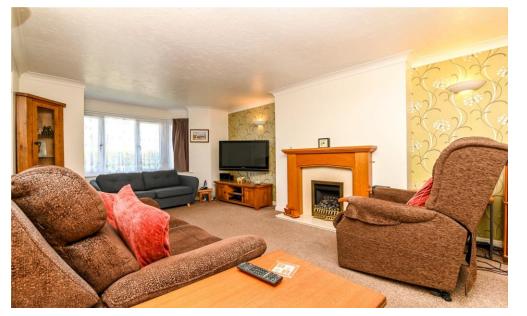

The sitting room is situated at the front of the property with an attractive bay window, TV aerial point, feature fireplace with inset living flame gas fire and timber surround, stairs to first floor landing and an understairs storage cupboard.