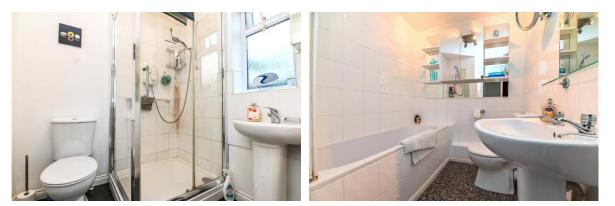

## The Property

Entrance hall with a useful storage cupboard with coat hooks, electrical consumer unit and radiator.

The ground floor shower room is fitted with a white suite comprising a pedestal wash hand basin with mixer tap over, WC, walk in shower with sliding glass shower doors and electric Mira shower attachment, a UPVC window and extractor fan.

Family bathroom with a white suite comprising a panel bath with independent shower and folding glass shower screen, pedestal wash hand basin, WC, part tiled walls, wall mounted mirror and mirror fronted medicine cabinet.