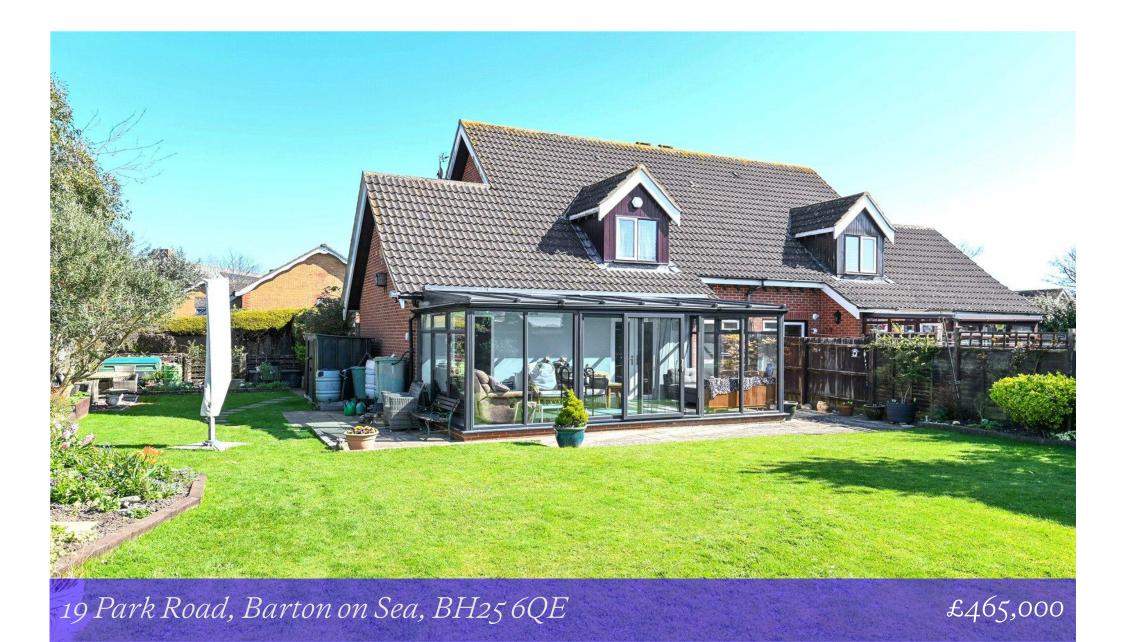

# Mitchells 1963 – TODAY

19 Park Road Barton on Sea New Milton Hampshire BH25 6QE This beautifully presented two/three bedroom semidetached house is situated just a short walk of the local shops and schools, and walking distance of Barton on Sea clifftop and beach. The property has been maintained to the highest standard with features including a ground floor shower room, a modern kitchen, a spacious dining room or ground floor bedroom, if required, a modern conservatory and stunning landscaped garden.

The rear garden is a particularly feature of this property with a bright sunny westerly aspect, a large area of lawn, a generous patio area, mature and colourful borders, a greenhouse and gives potential for additional parking or extensions, subject to any necessary permissions.