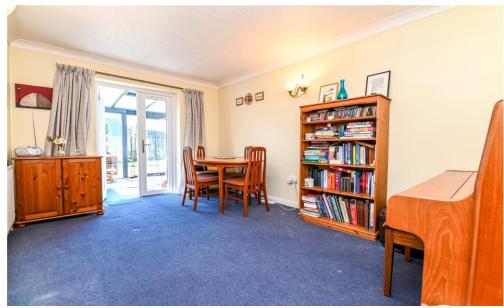

The dining room/ground floor bedroom three is a fantastic size with double casement doors leading into the conservatory.

The conservatory has been recently constructed of floor to ceiling UPVC double glazed windows, a double glazed roof, tile effect flooring, a double radiator, sliding patio doors lead out to the patio and rear garden and there is access through to the garage.