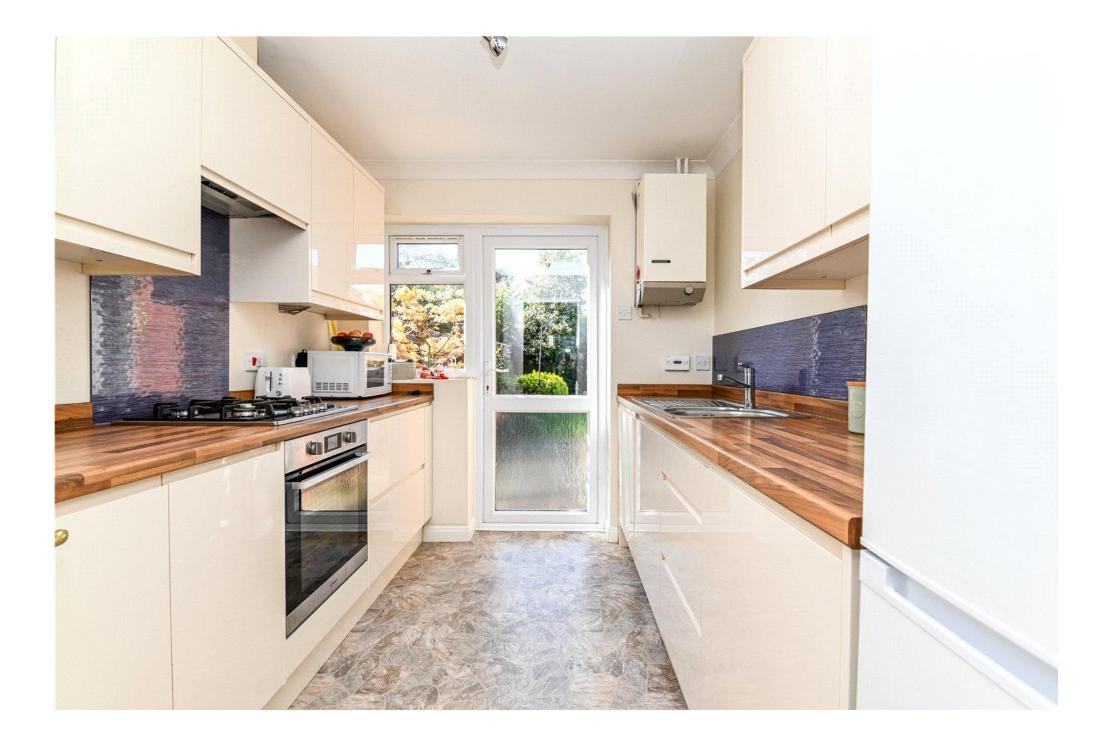

The kitchen is fitted with a range of cream gloss wall and base units with a contrasting timber effect worktop, lino flooring, glass splashback and integrated appliances include a four burner gas hob with extractor fan over, undercounter oven, stainless steel one and a half bowl sink with mixer tap over and drainer, dishwasher, space and plumbing for a tall stand up fridge/freezer, wall mounted gas fired boiler and a UPVC door leading out to the patio and rear garden.