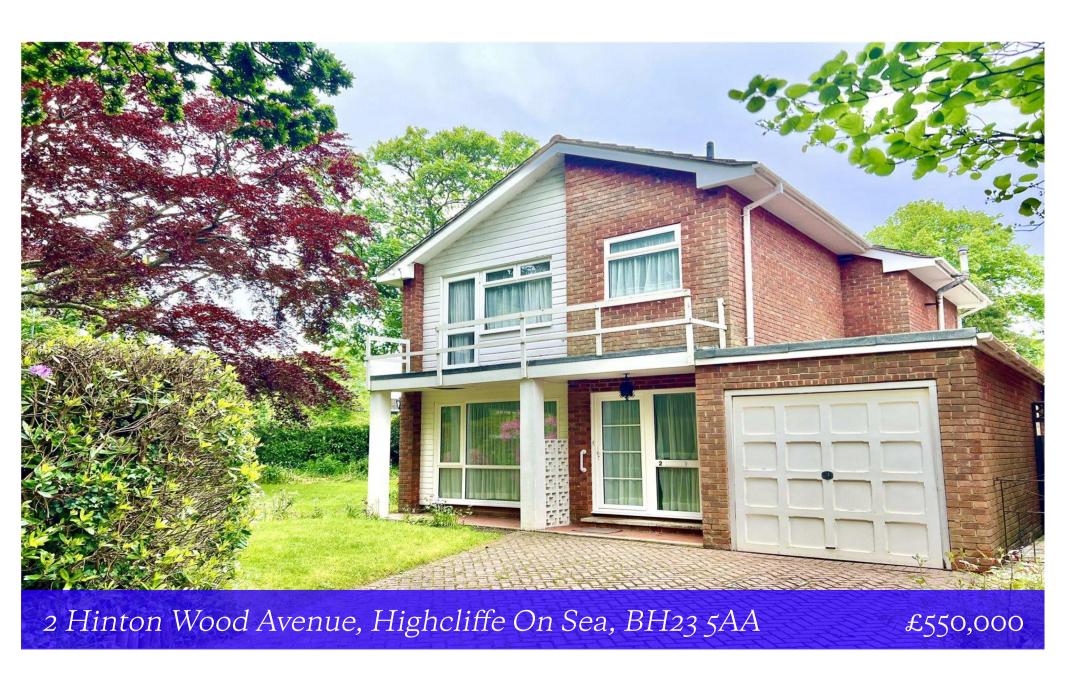

Situated on a large, mature plot at the head of Hinton Wood Avenue is this spacious detached house of about 1500sqft that is offered for sale with no forward chain. The property is now in need of cosmetic refurbishment and also lends itself to extension (stpp) and is right in the heart if the village with the High Street, clifftop and beach being just a short stroll away.

- Sizeable detached house at the top end of this prestigious, tree lined Avenue
- Huge scope and potential for improvement/extension/refurbishment
- Three first floor bedrooms and family bathroom (balcony off bedroom one)
- Large kitchen with two separate reception rooms
- Wrap around, lean-to sun room
- Integral garage and off road parking
- Large, colourful gardens that enjoys sun all day long in different parts
- No forward chain
- Council Tax 'E' £2658.58
- EPC 'E'