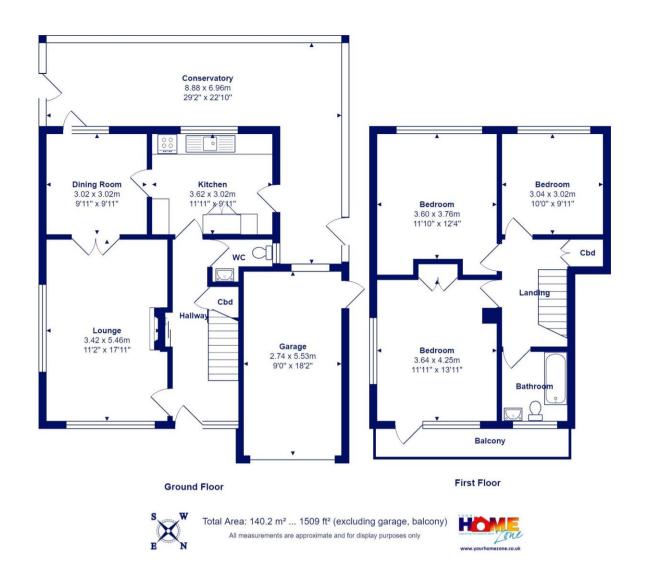

Situated on a large, mature plot at the head of Hinton Wood Avenue is this spacious detached house of about 1500sqft that is offered for sale with no forward chain. The property is now in need of cosmetic refurbishment and also lends itself to extension (stpp) and is right in the heart if the village with the High Street, clifftop and beach being just a short stroll away.

The gardens to this house are it's stand out feature and wrap around three sides giving lots of possibilities to extend. Whilst the house has been well maintained it is now ready for someone to give it a new lease of life and could become a super home. There is generous living space on the ground floor and the opportunity to knock through to create a kitchen/dining room, with all bedroom on the first floor being comfortable doubles. The property is within the catchment area for both Junior and Comprehensive schools and has the bustling high street with its excellent shops, cafes and independent shops just moments away.

- Sizeable detached house at the top end of this prestigious, tree lined Avenue
- Huge scope and potential for improvement/extension/refurbishment
- Three first floor bedrooms and family bathroom (balcony off bedroom one)
- Large kitchen with two separate reception rooms
- Wrap around, lean-to sun room
- Integral garage and off road parking
- Large, colourful gardens that enjoys sun all day long in different parts
- No forward chain
- Council Tax 'E' £2658.58
- EPC 'E'