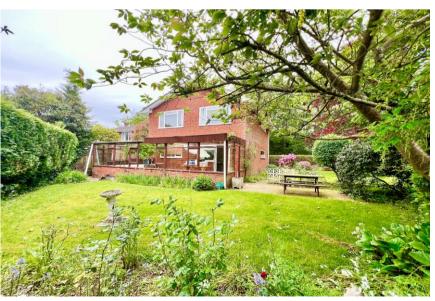

The gardens to this house are it's stand out feature and wrap around three sides giving lots of possibilities to extend. Whilst the house has been well maintained it is now ready for someone to give it a new lease of life and could become a super home. There is generous living space on the ground floor and the opportunity to knock through to create a kitchen/dining room, with all bedroom on the first floor being comfortable doubles. The property is within the catchment area for both Junior and Comprehensive schools and has the bustling high street with its excellent shops, cafes and independent shops just moments away.

- Sizeable detached house at the top end of this prestigious, tree lined Avenue
- Huge scope and potential for improvement/extension/refurbishment
- Three first floor bedrooms and family bathroom (balcony off bedroom one)
- Large kitchen with two separate reception rooms
- Wrap around, lean-to sun room
- Integral garage and off road parking
- Large, colourful gardens that enjoys sun all day long in different parts
- No forward chain
- Council Tax 'E' £2658.58
- EPC 'E'