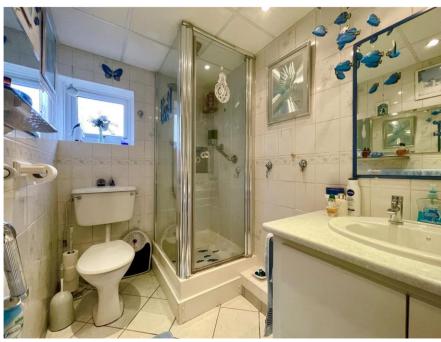

## **Accommodation & Amenities**

- First floor flat of approx. 646 sq.ft
- Two double bedrooms
- Spacious lounge/diner
- Fitted kitchen with breakfast bar
- Modern shower room
- Gas central heating and uPVC double glazing
- Extended Lease: 215 years remaining
- Ground rent and maintenance £975 per annum
- Two outdoor storage cupboards, communal drying area and gardens
- Vacant Possession
- Council Tax Band 'A' £1327.74
- · EPC rating 'B'
- Please note, more photos can be found on-line