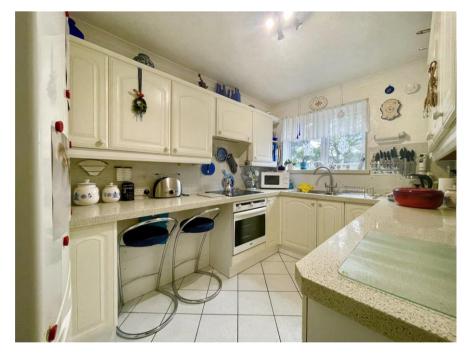

## **Accommodation & Amenities**

- First floor flat of approx. 646 sq.ft
- Two double bedrooms
- Spacious lounge/diner
- Fitted kitchen with breakfast bar
- Modern shower room
- Gas central heating and uPVC double glazing
- Extended Lease: 215 years remaining
- Ground rent and maintenance £975 per annum
- Two outdoor storage cupboards, communal drying area and gardens
- Vacant Possession
- Council Tax Band 'A' £1327.74
- · EPC rating 'B'
- Please note, more photos can be found on-line