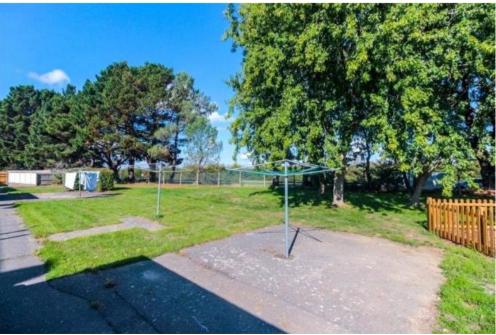

## **Accommodation & Amenities**

- First floor flat of approx. 646 sq.ft
- Two double bedrooms
- Spacious lounge/diner
- Fitted kitchen with breakfast bar
- Modern shower room
- Gas central heating and uPVC double glazing
- Extended Lease: 215 years remaining
- Ground rent and maintenance £975 per annum
- Two outdoor storage cupboards, communal drying area and gardens
- Vacant Possession
- Council Tax Band 'A' £1327.74
- · EPC rating 'B'
- Please note, more photos can be found on-line