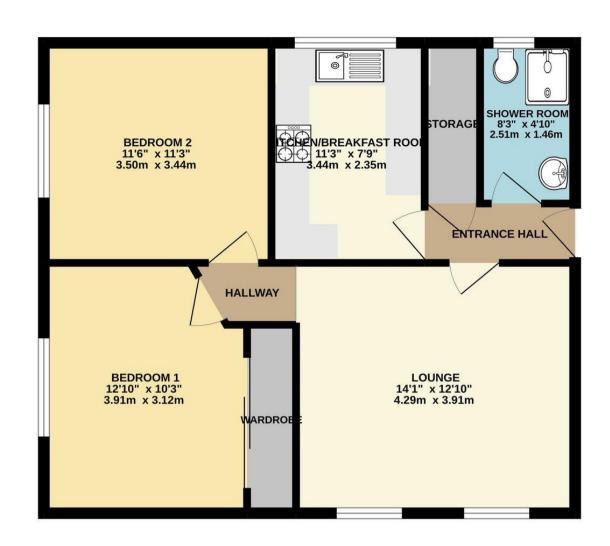

TOTAL FLOOR AREA: 646 sq.ft. (60.0 sq.m.) approx.

Whilst every attempt has been made to ensure the accuracy of the floorplan contained here, measurements of doors, windows, rooms and any other terms are approximate and no responsibility is taken for any error, omission or mis-statement. This plan is for illustrative purposes only and should be used as such by any prospective purchaser. The services, systems and appliances shown have not been tested and no guarantee as to their operability or efficiency can be given.

## **Accommodation & Amenities**

- First floor flat of approx. 646 sq.ft
- Two double bedrooms
- Spacious lounge/diner
- Fitted kitchen with breakfast bar
- Modern shower room
- Gas central heating and uPVC double glazing
- Extended Lease: 215 years remaining
- Ground rent and maintenance £975 per annum
- Two outdoor storage cupboards, communal drying area and gardens
- Vacant Possession
- Council Tax Band 'A' £1327.74
- · EPC rating 'B'
- Please note, more photos can be found on-line