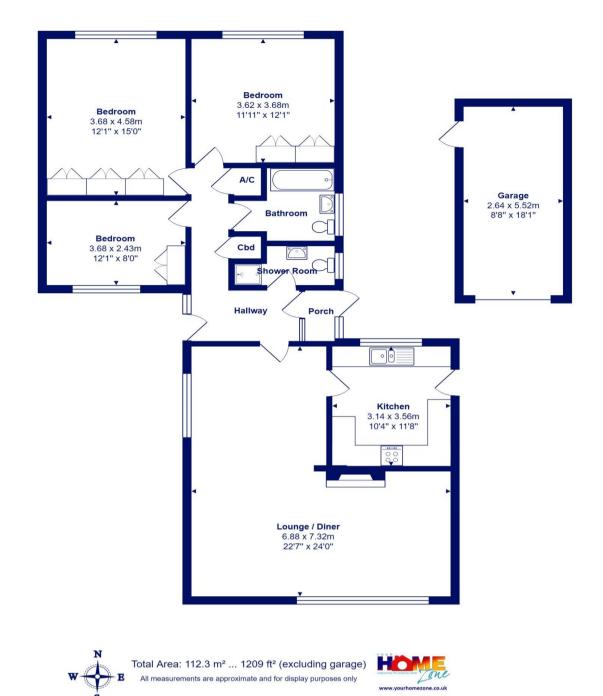

## 1 Crispin Close, Highcliffe-On-Sea, Christchurch, Dorset, BH23 5BT

A superb three bedroom detached bungalow set on a lovely mature plot situated in the middle of the poplar Wolhayes Garden Estate. The property is deceptively spacious throughout, offering over 1200sqft of accommodation and conveniently located within a short walk to the village centre, cliff top and award winning beaches.

## **Accommodation & Amenities**

- Three double bedrooms, all with built-in wardrobes
- Two bath/shower rooms
- Large bright and airy L-shaped lounge/dining room with double aspect
- Well fitted kitchen/breakfast room overlooking and with access to the rear courtyard
- Gas fired central heating and upvc double glazing
- Attractive rear garden with mature shrubs and borders, large patio area for entertaining and standing on a large corner plot
- Single garage and ample off road parking with potential to extend (sttp)
- Close proximity to Highcliffe-on-Sea's superb coastline
- Within catchment for the poplar St Mark Primary and Highcliffe Comprehensive school
- Council Tax `E' £2658.58
- EPC `E'