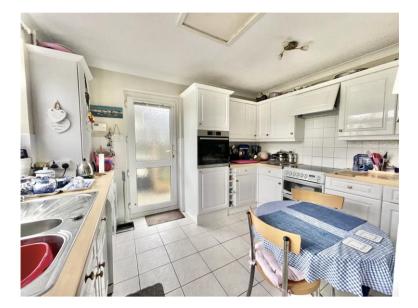

## **Accommodation & Amenities**

- Three double bedrooms, all with built-in wardrobes
- Two bath/shower rooms
- Large bright and airy L-shaped lounge/dining room with double aspect
- Well fitted kitchen/breakfast room overlooking and with access to the rear courtyard
- Gas fired central heating and upvc double glazing
- Attractive rear garden with mature shrubs and borders, large patio area for entertaining and standing on a large corner plot
- Single garage and ample off road parking with potential to extend (sttp)
- Close proximity to Highcliffe-on-Sea's superb coastline
- Within catchment for the poplar St Mark Primary and Highcliffe Comprehensive school
- Council Tax `E' £2658.58
- EPC `E'