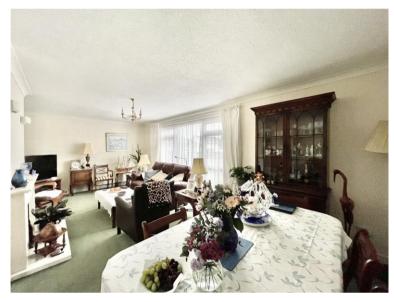

## **Accommodation & Amenities**

- Three double bedrooms, all with built-in wardrobes
- Two bath/shower rooms
- Large bright and airy L-shaped lounge/dining room with double aspect
- Well fitted kitchen/breakfast room overlooking and with access to the rear courtyard
- Gas fired central heating and upvc double glazing
- Attractive rear garden with mature shrubs and borders, large patio area for entertaining and standing on a large corner plot
- Single garage and ample off road parking with potential to extend (sttp)
- Close proximity to Highcliffe-on-Sea's superb coastline
- Within catchment for the poplar St Mark Primary and Highcliffe Comprehensive school
- Council Tax `E' £2658.58
- EPC `E'