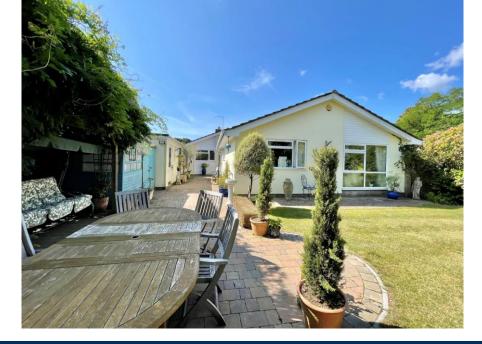

## **Accommodation & Amenities**

- Three double bedrooms, all with built-in wardrobes
- Two bath/shower rooms
- Large bright and airy L-shaped lounge/dining room with double aspect
- Well fitted kitchen/breakfast room overlooking and with access to the rear courtyard
- Gas fired central heating and upvc double glazing
- Attractive rear garden with mature shrubs and borders, large patio area for entertaining and standing on a large corner plot
- Single garage and ample off road parking with potential to extend (sttp)
- Close proximity to Highcliffe-on-Sea's superb coastline
- Within catchment for the poplar St Mark Primary and Highcliffe Comprehensive school
- Council Tax `E' £2658.58
- EPC `E'