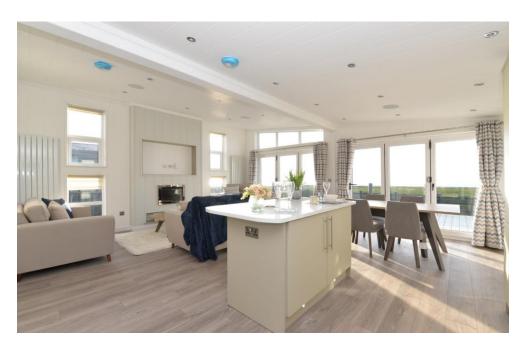

## The Property

Some of the extremely appealing features include a highly impressive open plan living/kitchen area with the kitchen offering top of the range integral Bosch appliances with a large island all with matching quartz worktops, the living/dining area which is triple aspect and offers panoramic views from the Isle Of Wight across to Swanage.