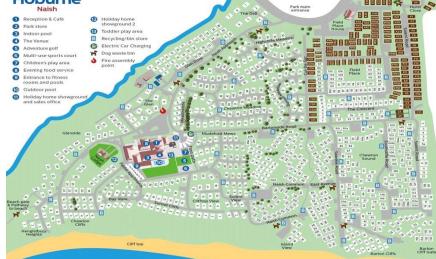

#### Gardens & Grounds

Outside there is parking for two vehicles and a large split level well screened decked area with glass balustrades.

The lodge is situated within a ten minute walk of the park's clubhouse, restaurant and all facilities.

#### Situation

Superb clifftop location with easy access to the beautiful beaches, the stunning clifftop walks, the open forest of the New Forest National Park and the nearby towns of Highcliffe on Sea and New Milton, Facilities include an impressive entertainment complex, heated pools, adventure golf, fitness suite, multi-use games area, brasserie and café among others.

#### **Directions**

From Mitchells proceed along Old Milton Road and upon reaching Christchurch Road, turn right. After approximately one mile turn left into Naish, continue towards the sales office and follow the signage to 2 Sunset Cliffs.