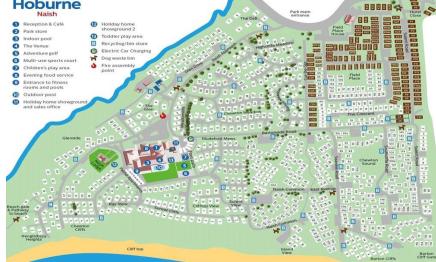

#### Gardens & Grounds

Outside there is parking for two vehicles and a large split level well screened decked area with glass balustrades.

The lodge is situated within a ten minute walk of the park's clubhouse, restaurant and all facilities.

#### Situation

Superb clifftop location with easy access to the beautiful beaches, the stunning clifftop walks, the open forest of the New Forest National Park and the nearby towns of Highcliffe on Sea and New Milton, Facilities include an impressive entertainment complex, heated pools, adventure golf, fitness suite, multi-use games area, brasserie and café among others.

#### **Directions**

From Mitchells proceed along Old Milton Road and upon reaching Christchurch Road, turn right. After approximately one mile turn left into Naish, continue towards the sales office and follow the signage to 2 Sunset Cliffs.