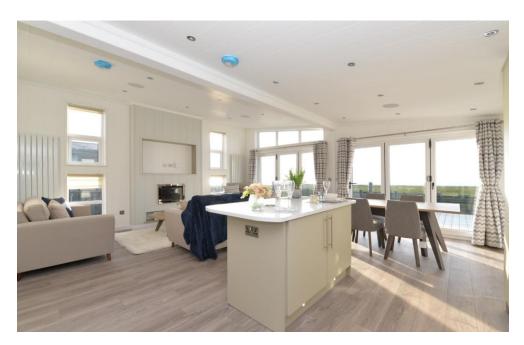

## The Property

Some of the extremely appealing features include a highly impressive open plan living/kitchen area with the kitchen offering top of the range integral Bosch appliances with a large island all with matching quartz worktops, the living/dining area which is triple aspect and offers panoramic views from the Isle Of Wight across to Swanage.