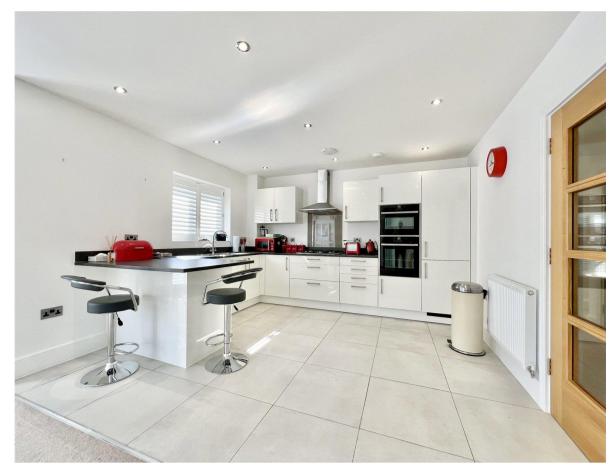

- Luxurious and spacious ground floor apartment of some 1,084 sqft
- Master bedroom with fitted wardrobes and superb en-suite shower room
- Two further bedrooms
- Lovely reception hall
- Designer fitted kitchen with integrated appliances and granite effect worktops forming part of the large open plan kitchen/ dining/ living room with patio door onto the private patio area.
- Separate utility room
- Garage and casual parking
- Town centre position within easy walking distance to all Highcliffe high street amenities with the cliff top being just a little further on
- Balance of 125 year lease, balance of new home warranty
- Service charge £2465.63 pa
- Ground Rent £395 pa
- Council Tax Band E £2658.58
- EPC rating B