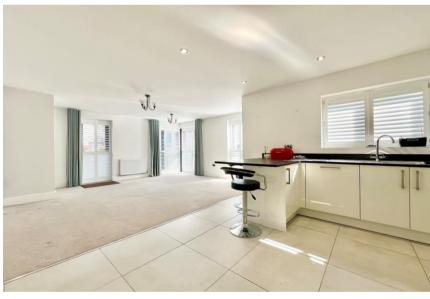

- Luxurious and spacious ground floor apartment of some 1,084 sqft
- Master bedroom with fitted wardrobes and superb en-suite shower room
- Two further bedrooms
- Lovely reception hall
- Designer fitted kitchen with integrated appliances and granite effect worktops forming part of the large open plan kitchen/ dining/ living room with patio door onto the private patio area.
- Separate utility room
- Garage and casual parking
- Town centre position within easy walking distance to all Highcliffe high street amenities with the cliff top being just a little further on
- Balance of 125 year lease, balance of new home warranty
- Service charge £2465.63 pa
- Ground Rent £395 pa
- Council Tax Band E £2658.58
- EPC rating B