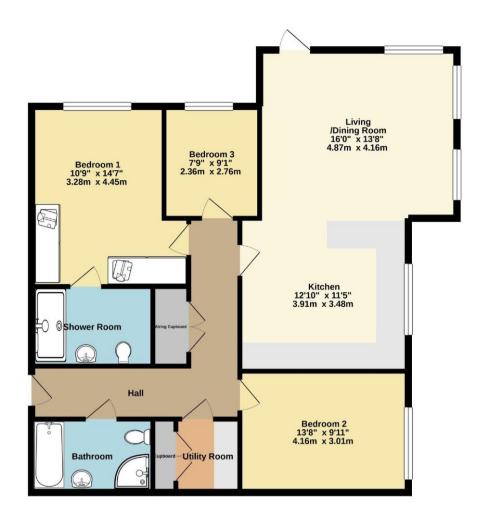

Whist every attempt has been made to ensure the accuracy of the floorplan contained here, measurement of doors, windows, rooms and any other terms are approximate and no reprosibility is taken for any error, omission or mis-statement. This plan is for illustrative purposes only and should be used as such by any prospective purchaser. The services, systems and appliances shown here not been tested and no guarante as to timer operationity or efficiency can be given.

- Luxurious and spacious ground floor apartment of some 1,084 sqft
- Master bedroom with fitted wardrobes and superb en-suite shower room
- Two further bedrooms
- Lovely reception hall
- Designer fitted kitchen with integrated appliances and granite effect worktops forming part of the large open plan kitchen/ dining/ living room with patio door onto the private patio area.
- Separate utility room
- Garage and casual parking
- Town centre position within easy walking distance to all Highcliffe high street amenities with the cliff top being just a little further on
- Balance of 125 year lease, balance of new home warranty
- Service charge £2465.63 pa
- Ground Rent £395 pa
- Council Tax Band E £2658.58
- EPC rating B