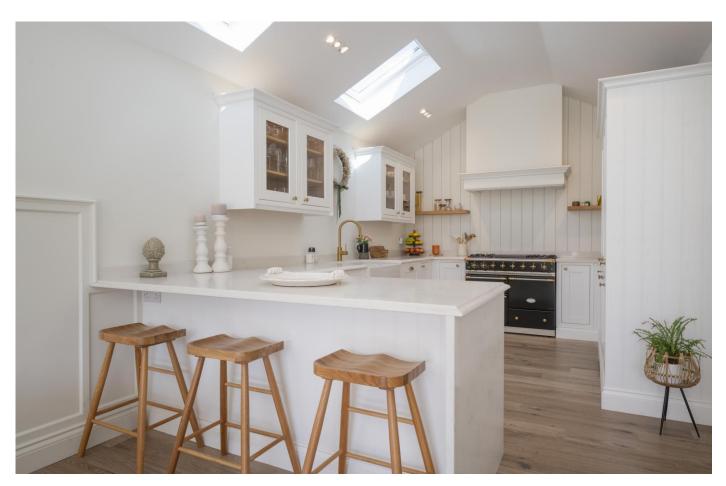

## The Property

- Impressive spacious reception hall
- Fabulous large kitchen/dining/family room with bifold doors
- Quality Integrated appliances
- Generous master suite with dressing area
- Three luxury bath/shower rooms
- uPVC double glazing and gas fired central heating
- Short walk from Avon Beach and Mudeford Quay
- Sunny southwest facing private rear garden
- Plenty of off road parking with Integral garage
- Council Tax Band 'D' £2217.98
- EPC rating 'C'