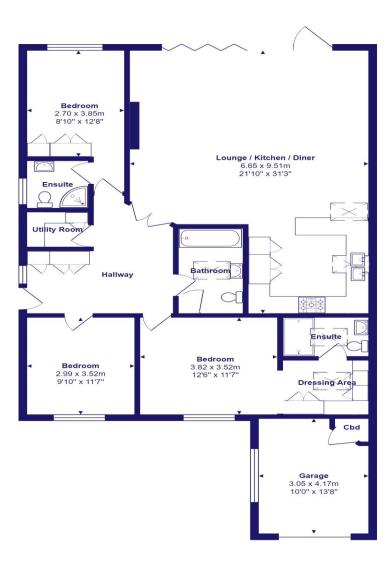

THREE BEDROOMS • THREE BATH/SHOWER ROOMS (two en-suite) • KITCHEN/LOUNGE/DINER • UTILITY ROOM
GARDEN • GARAGE • OFF ROAD PARKING

\*\* video tour available online\*\*

All measurements are approximate and for display purposes only

M1235 Printed by Ravensworth 01670 713330

mitchells.uk.com mudeford@mitchells.uk.com 01202 499295

Mudeford Cambridge House 112-114 Stanpit BH23 3ND