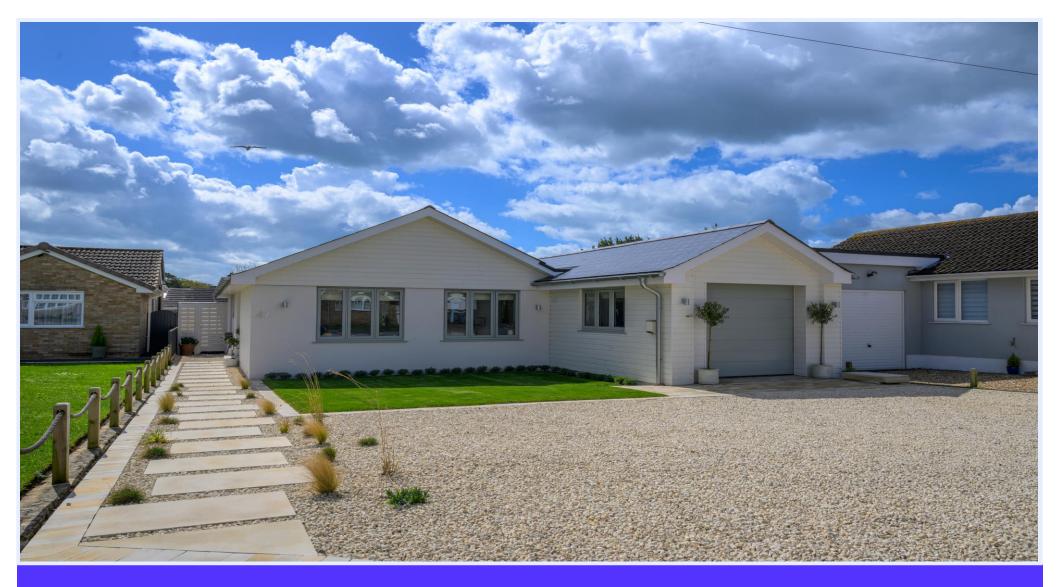

## Sheldrake Road, Mudeford, Christchurch, Dorset BH23 4BP

A fabulous coastal style bungalow of nearly 1400 sq ft, featuring fantastic open plan living accommodation with bifold doors, generous master bedroom suite and three luxurious bath/shower rooms. This lovely home benefits from an integral garage, driveway parking for multiple cars and a beautiful and a private, south facing rear garden. Enviably situated in this superb pocket of Mudeford, moments from Avon Beach and Mudeford Quay.

## The Property

- Impressive spacious reception hall
- Fabulous large kitchen/dining/family room with bifold doors
- Quality Integrated appliances
- Generous master suite with dressing area
- Three luxury bath/shower rooms
- uPVC double glazing and gas fired central heating
- Short walk from Avon Beach and Mudeford Quay
- Sunny southwest facing private rear garden
- Plenty of off road parking with Integral garage
- Council Tax Band 'D' £2217.98
- EPC rating 'C'