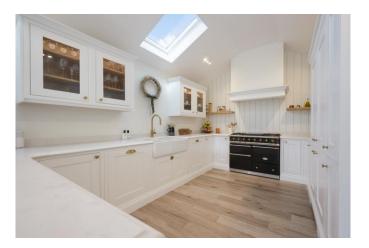

## The Property

- Impressive spacious reception hall
- Fabulous large kitchen/dining/family room with bifold doors
- Quality Integrated appliances
- Generous master suite with dressing area
- Three luxury bath/shower rooms
- uPVC double glazing and gas fired central heating
- Short walk from Avon Beach and Mudeford Quay
- Sunny southwest facing private rear garden
- Plenty of off road parking with Integral garage
- Council Tax Band 'D' £2217.98
- EPC rating 'C'