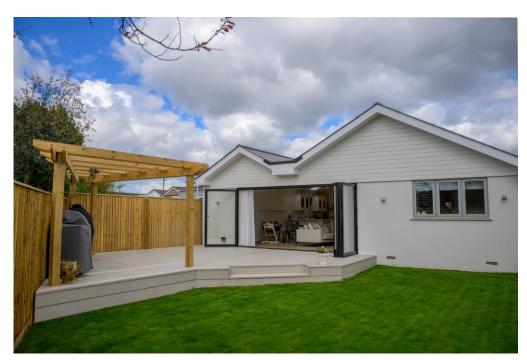

## Sheldrake Road, Mudeford, Christchurch, Dorset BH23 4BP

A fabulous coastal style bungalow of nearly 1400 sq ft, featuring fantastic open plan living accommodation with bifold doors, generous master bedroom suite and three luxurious bath/shower rooms. This lovely home benefits from an integral garage, driveway parking for multiple cars and a beautiful and a private, south facing rear garden. Enviably situated in this superb pocket of Mudeford, moments from Avon Beach and Mudeford Quay.

## The Property

- Impressive spacious reception hall
- Fabulous large kitchen/dining/family room with bifold doors
- Quality Integrated appliances
- Generous master suite with dressing area
- Three luxury bath/shower rooms
- uPVC double glazing and gas fired central heating
- Short walk from Avon Beach and Mudeford Quay
- Sunny southwest facing private rear garden
- Plenty of off road parking with Integral garage
- Council Tax Band 'D' £2217.98
- EPC rating 'C'