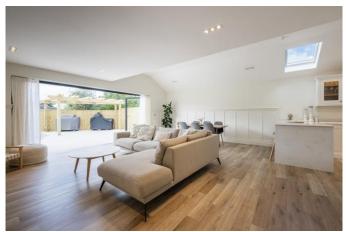

## The Property

- Impressive spacious reception hall
- Fabulous large kitchen/dining/family room with bifold doors
- Quality Integrated appliances
- Generous master suite with dressing area
- Three luxury bath/shower rooms
- uPVC double glazing and gas fired central heating
- Short walk from Avon Beach and Mudeford Quay
- Sunny southwest facing private rear garden
- Plenty of off road parking with Integral garage
- Council Tax Band 'D' £2217.98
- EPC rating 'C'