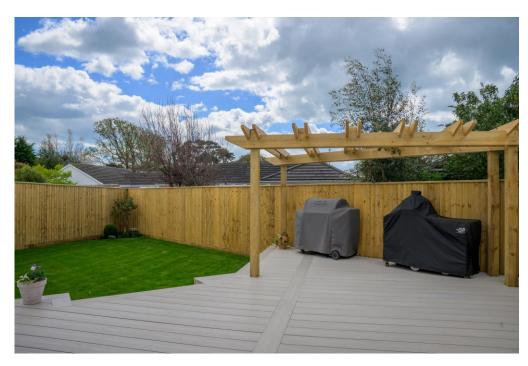

## Sheldrake Road, Mudeford, Christchurch, Dorset BH23 4BP

A fabulous coastal style bungalow of nearly 1400 sq ft, featuring fantastic open plan living accommodation with bifold doors, generous master bedroom suite and three luxurious bath/shower rooms. This lovely home benefits from an integral garage, driveway parking for multiple cars and a beautiful and a private, south facing rear garden. Enviably situated in this superb pocket of Mudeford, moments from Avon Beach and Mudeford Quay.

## The Property

- Impressive spacious reception hall
- Fabulous large kitchen/dining/family room with bifold doors
- Quality Integrated appliances
- Generous master suite with dressing area
- Three luxury bath/shower rooms
- uPVC double glazing and gas fired central heating
- Short walk from Avon Beach and Mudeford Quay
- Sunny southwest facing private rear garden
- Plenty of off road parking with Integral garage
- Council Tax Band 'D' £2217.98
- EPC rating 'C'