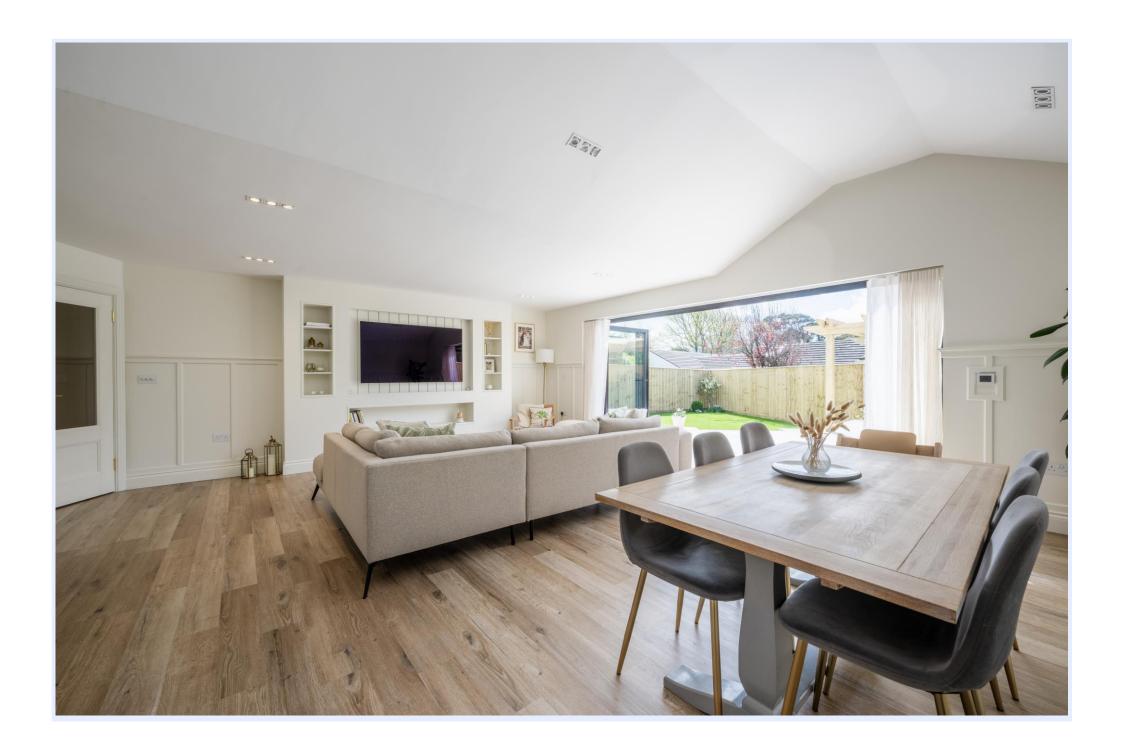

## Sheldrake Road, Mudeford, Christchurch, Dorset BH23 4BP

A fabulous coastal style bungalow of nearly 1400 sq ft, featuring fantastic open plan living accommodation with bifold doors, generous master bedroom suite and three luxurious bath/shower rooms. This lovely home benefits from an integral garage, driveway parking for multiple cars and a beautiful and a private, south facing rear garden. Enviably situated in this superb pocket of Mudeford, moments from Avon Beach and Mudeford Quay.

## The Property

- Impressive spacious reception hall
- Fabulous large kitchen/dining/family room with bifold doors
- Quality Integrated appliances
- Generous master suite with dressing area
- Three luxury bath/shower rooms
- uPVC double glazing and gas fired central heating
- Short walk from Avon Beach and Mudeford Quay
- Sunny southwest facing private rear garden
- Plenty of off road parking with Integral garage
- Council Tax Band 'D' £2217.98
- EPC rating 'C'