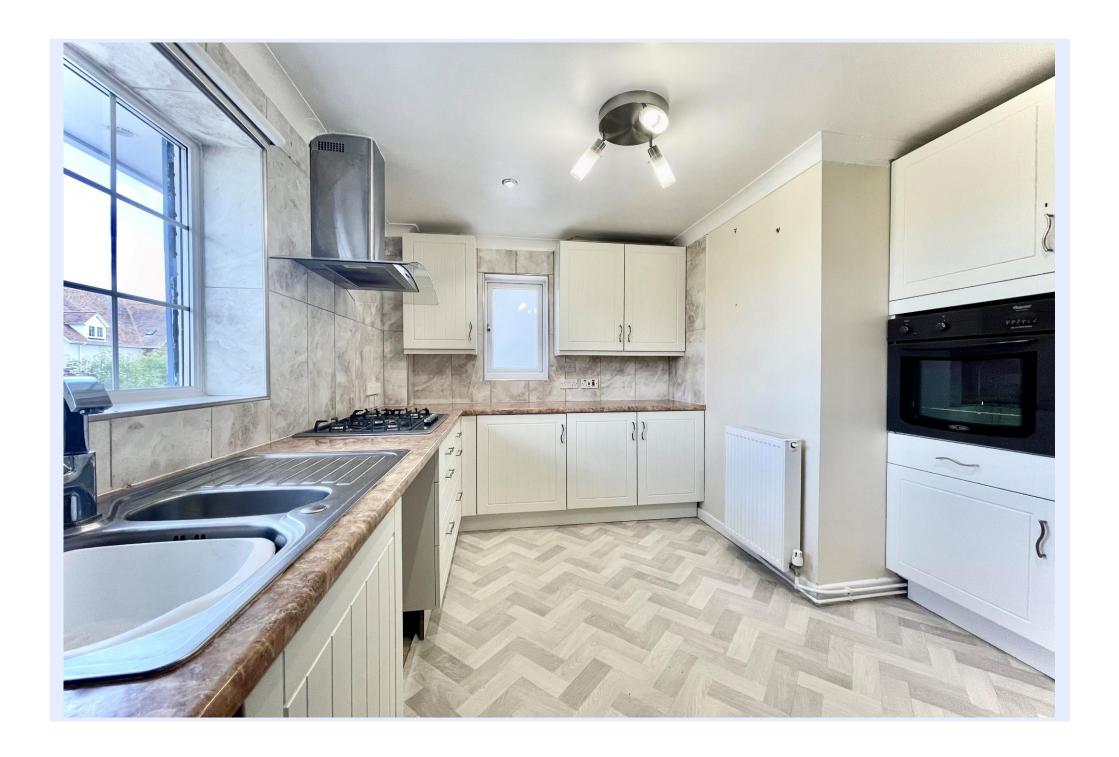

THREE BEDROOMS • THREE BATH/SHOWER ROOMS (TWO EN-SUITE) • SITTING/DINING ROOM • KITCHEN CONSERVATORY • UTILITY ROOM • GARDEN

**GARAGE • OFF ROAD PARKING** 

## The Property

- Lovely town house perfectly situated between Avon Beach and Mudeford Quay
- Spacious top floor bedroom with ensuite and superb views over the water
- Two further bedrooms, one with ensuite and additional family shower room
- First floor sitting/dining room and separate kitchen
- Ground floor utility room and conservatory
- Garage and off road parking
- Short stroll to blue flag sandy beach, Mudeford Quay, local shops and the award winning Christchurch Harbour Hotel and Spa
- Council Tax Band 'D' £2217.98
- EPC rating 'C'