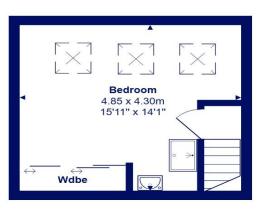

**Ground Floor** 

**First Floor** 

Second Floor

Total Area: 116.9 m<sup>2</sup> ... 1258 ft<sup>2</sup>

All measurements are approximate and for display purposes only

mitchells.uk.com mudeford@mitchells.uk.com 01202 499295