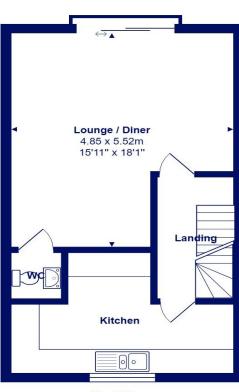

**Ground Floor** 

**First Floor** 

Second Floor

Total Area: 116.9 m<sup>2</sup> ... 1258 ft<sup>2</sup>

All measurements are approximate and for display purposes only

mitchells.uk.com mudeford@mitchells.uk.com 01202 499295