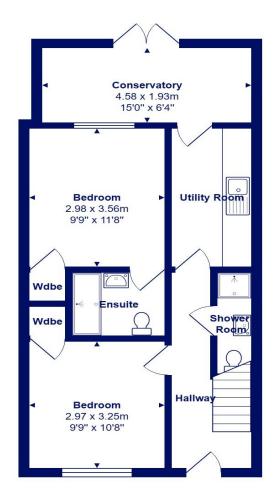

**Ground Floor** 

**First Floor** 

Second Floor

Total Area: 116.9 m<sup>2</sup> ... 1258 ft<sup>2</sup>

All measurements are approximate and for display purposes only

mitchells.uk.com mudeford@mitchells.uk.com 01202 499295