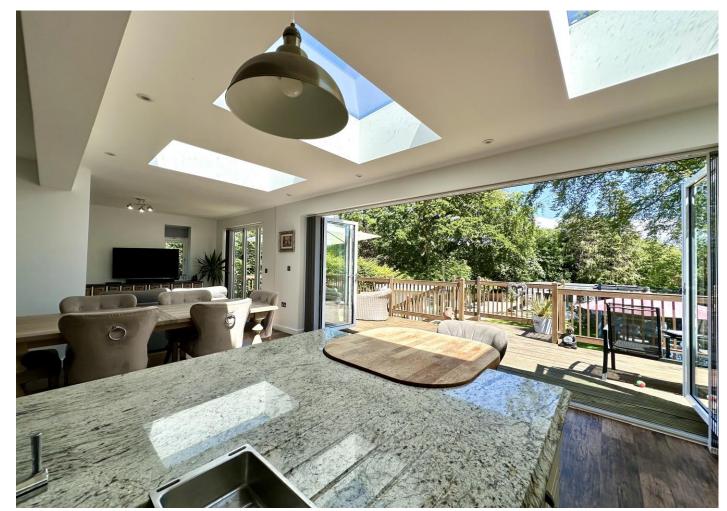

## The Property

- Immaculate and substantial chalet style home in excellent location
- Stylish fittings with designer sanitary ware and tiling
- Outstanding open plan kitchen/dining/living space leading onto the sun deck
- Beautiful, two tone 'in frame' shaker kitchen with granite worktops and integrated appliances
- Fabulous large master bedroom with bespoke fitted wardrobes and en-suite
- Three further double bedrooms
- Two additional bath/shower rooms
- Lovely large sitting room with feature log burner
- Large secluded plot, 2 substantial garden buildings/studios ideal for homeworking/additional living space/bar/gym
- Short stroll to the high street, cliff top and beach and about one mile from train station
- Council Tax 'F' £3141.96
- EPC 'D'