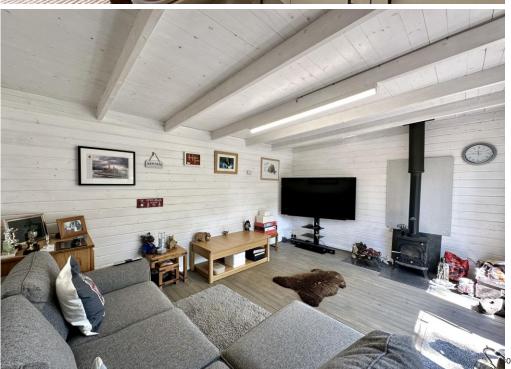

## The Property

- Immaculate and substantial chalet style home in excellent location
- Stylish fittings with designer sanitary ware and tiling
- Outstanding open plan kitchen/dining/living space leading onto the sun deck
- Beautiful, two tone 'in frame' shaker kitchen with granite worktops and integrated appliances
- Fabulous large master bedroom with bespoke fitted wardrobes and en-suite
- Three further double bedrooms
- Two additional bath/shower rooms
- Lovely large sitting room with feature log burner
- Large secluded plot, 2 substantial garden buildings/studios ideal for homeworking/additional living space/bar/gym
- Short stroll to the high street, cliff top and beach and about one mile from train station
- Council Tax 'F' £3141.96
- EPC 'D'