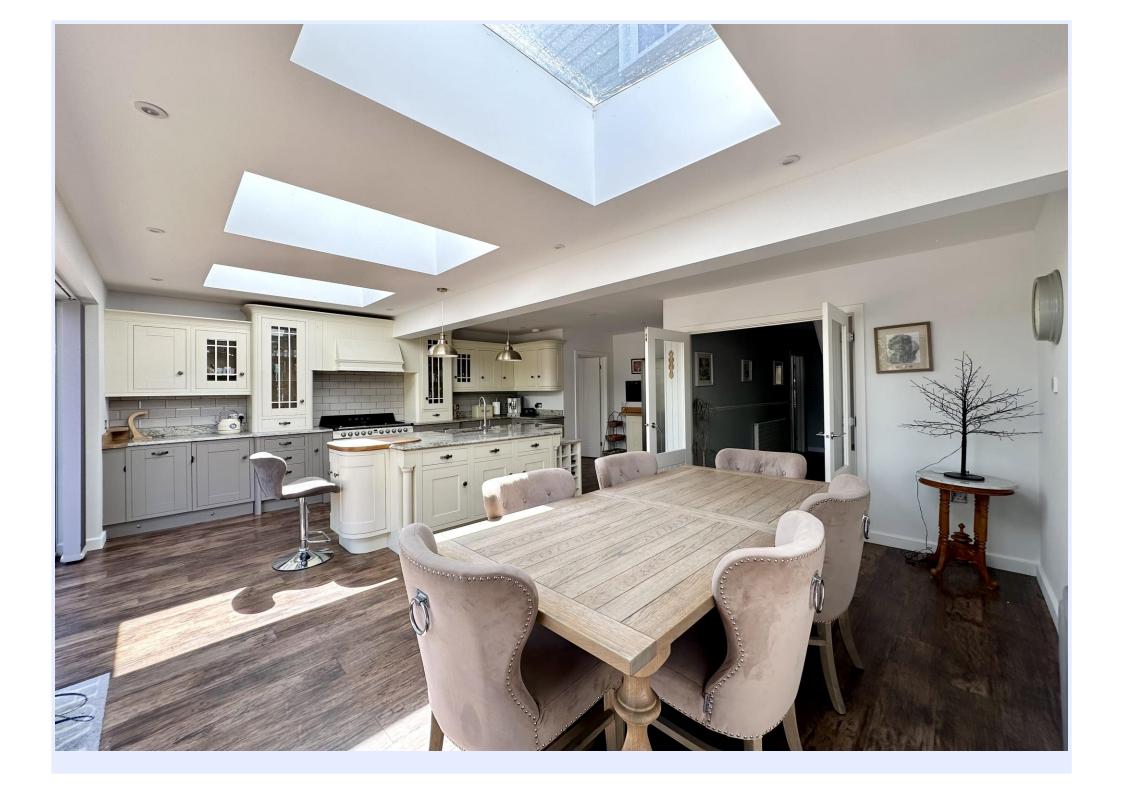

## The Property

- Immaculate and substantial chalet style home in excellent location
- Stylish fittings with designer sanitary ware and tiling
- Outstanding open plan kitchen/dining/living space leading onto the sun deck
- Beautiful, two tone 'in frame' shaker kitchen with granite worktops and integrated appliances
- Fabulous large master bedroom with bespoke fitted wardrobes and en-suite
- Three further double bedrooms
- Two additional bath/shower rooms
- Lovely large sitting room with feature log burner
- Large secluded plot, 2 substantial garden buildings/studios ideal for homeworking/additional living space/bar/gym
- Short stroll to the high street, cliff top and beach and about one mile from train station
- Council Tax 'F' £3141.96
- EPC 'D'