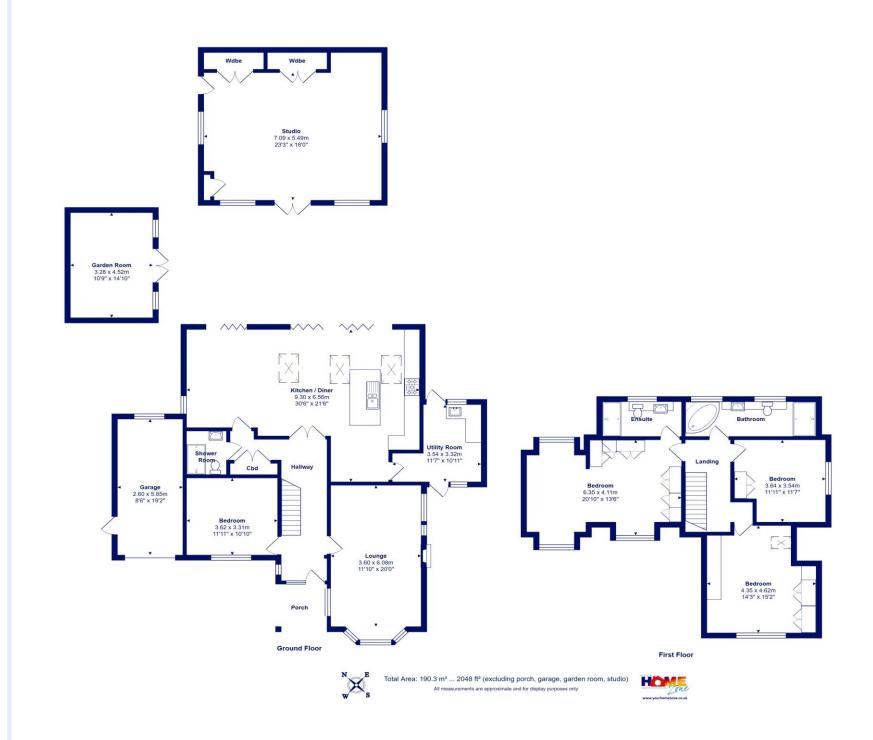

## Hinton Wood Avenue, Highcliffe on Sea

A superb detached chalet in this prestigious location, close to the cliff top and high street with about 2050sqft of luxuriously appointed living space having been carefully remodelled and updated to the highest of standards. Standing on a gorgeous plot with a beautifully landscaped gardens featuring two substantial garden buildings and various raised decks/sun terraces. Strongly recommended.

• FOUR BEDROOMS • THREE BATH/SHOWER ROOMS (ONE EN-SUITE) • KITCHEN/DINER • UTILITY ROOM • LOUNGE • GARDEN ROOM • GARDEN STUDIO • GARAGE • GARDENS • OFF-ROAD PARKING •

## The Property

- Immaculate and substantial chalet style home in excellent location
- Stylish fittings with designer sanitary ware and tiling
- Outstanding open plan kitchen/dining/living space leading onto the sun deck
- Beautiful, two tone 'in frame' shaker kitchen with granite worktops and integrated appliances
- Fabulous large master bedroom with bespoke fitted wardrobes and en-suite
- Three further double bedrooms
- Two additional bath/shower rooms
- Lovely large sitting room with feature log burner
- Large secluded plot, 2 substantial garden buildings/studios ideal for homeworking/additional living space/bar/gym
- Short stroll to the high street, cliff top and beach and about one mile from train station
- Council Tax 'F' £3141.96
- EPC 'D'