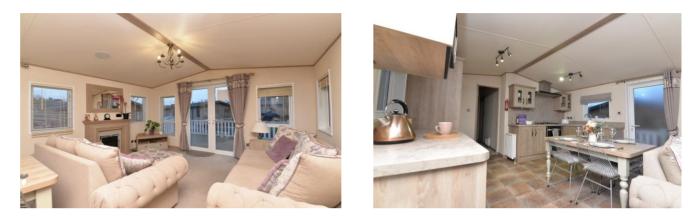

Features include a large wrap around decking which is larger than average, allocated parking and a superb open plan living/kitchen/dining room. This holiday home is situated on an area of the park specifically for lodges but has the benefit of paying caravan site fees and is located next to the beach walk.