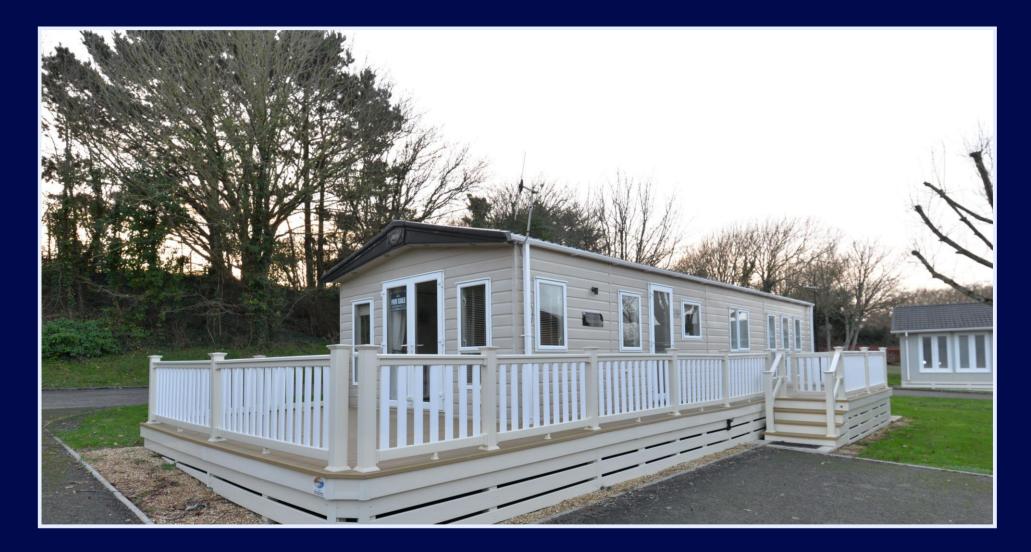

#### Summary

A fantastic positioned ABI Beaumont which is situated on the preferred eastern side of the park and is offered for sale in pristine and fully equipped condition ready for immediate occupation.

Features include a large wrap around decking which is larger than average, allocated parking and a superb open plan living/kitchen/dining room. This holiday home is situated on an area of the park specifically for lodges but has the benefit of paying caravan site fees and is located next to the beach walk.

Model 2018 ABI Beaumont 42ft x 14ft 2 Bed

Running Costs 17 Year License Site Fees Approximately £6,000 p.a.