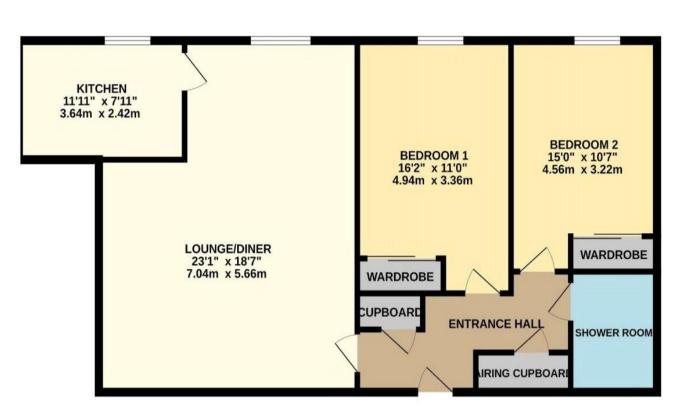

TOTAL FLOOR AREA : 983 sq.ft. (91.3 sq.rn.) approx. Whilst every attempt has been made to ensure the accuracy of the floorplan contained here, measurement

GROUND FLOOR 983 sq.ft. (91.3 sq.m.) approx.