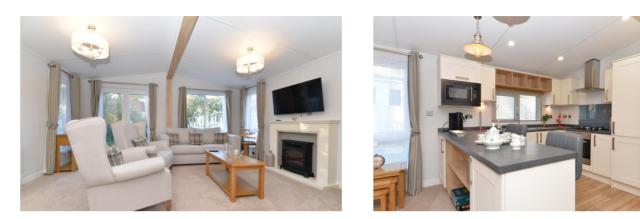

#### Summary

This Sunseeker Sensation lodge is positioned in an idyllic tucked away cul de sac with a wooded backdrop and is only a year old with a twenty year license remaining. It is two bedrooms, six berth and comes with a fully integrated kitchen with wraparound veranda with a glass front and ample allocated parking. This lodge comes fully equipped ready for immediate occupation.