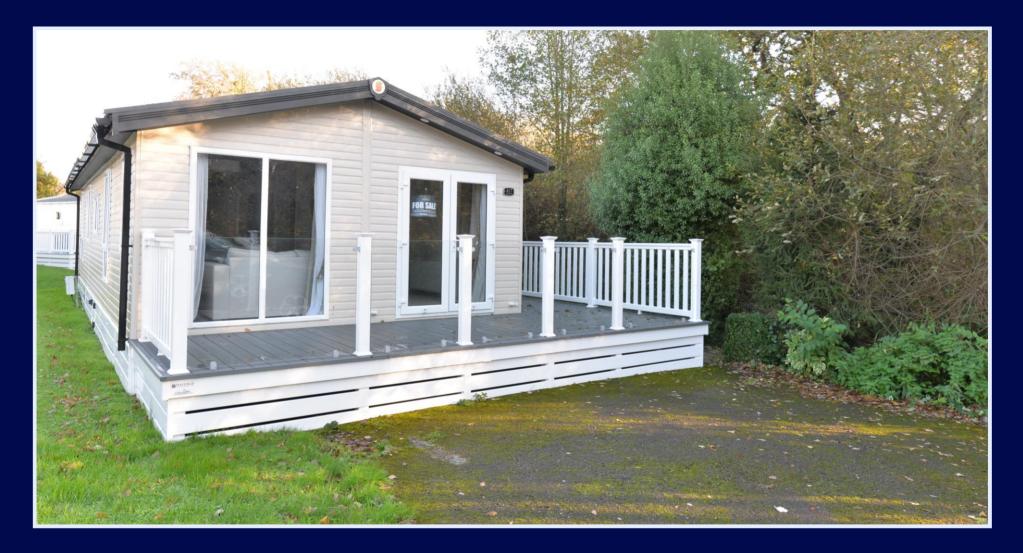

#### Summary

This Sunseeker Sensation lodge is positioned in an idyllic tucked away cul de sac with a wooded backdrop and is only a year old with a twenty year license remaining. It is two bedrooms, six berth and comes with a fully integrated kitchen with wraparound veranda with a glass front and ample allocated parking. This lodge comes fully equipped ready for immediate occupation.

#### Model

2021 Sunseeker Sensation Lodge 40 x 16 2 Bedrooms

Running Costs Nearly New – 29 Year License

## PRICE: £179,995

Situated on the southern edge of the New Forest National Park, and just a short stroll away from the shingled shores of the beach at Milford on Sea, the award winning Shorefield Country Park is a fantastic position to own the ultimate bolthole. Facilities include heated indoor and outdoor pools, gym and day spa, bars, restaurant, fishing lake, pet friendly areas, play areas, tennis courts and live family entertainment.