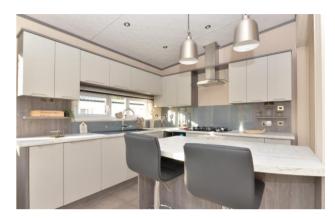

## Summary

A fantastic opportunity to purchase this brand new high specification Pemberton Arrondale Lodge which has an impressive 30 years on the license and is positioned on a superb elevated plot with a large wrap-around veranda featuring smoked glass panels and enjoying southerly views over the woodland and local stream within easy walk of the local beach. Inside the lodge there are two spacious bedrooms, two luxury bathroom and a high impressive open pan triple aspect living/sitting/dining area with a fully integral kitchen including a dishwasher, wine cooler and fridge freezer. The lodge comes fully equipped ready for immediate occupation and an internal viewing comes highly recommended.