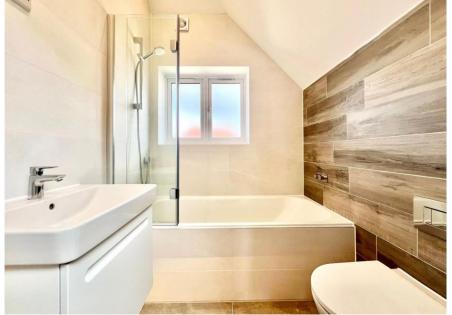

#### **Accommodation & Amenities**

- Attractive and substantial home of approx 1722 sq ft
- Spacious open plan kitchen/dining rooms, some with impressive roof lanterns
- Contemporary German styled kitchens, quartz worktops and Siemens appliance package
- Designer sanitary ware by Duravit, Hansgrohe taps and fully tiled bath/shower rooms
- Solid oak staircase, oak internal doors and LED lighting throughout
- Karndean flooring downstairs and quality carpets elsewhere
- High performance gas fired central heating, UPVC double glazing and composite front door
- · Porcelain patios with gardens laid to lawn, garaging and allocated parking/driveways
- 10 year new home warranty by ICW