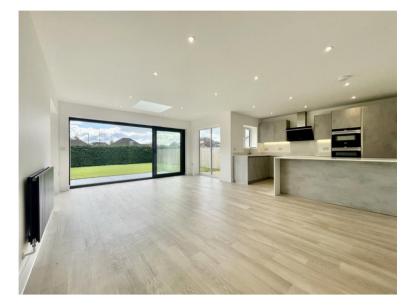

All the properties have lovely landscaped gardens with porcelain patios and large, level lawned areas with an integral garage and off road parking for two cars plus visitors space.

A huge amount of care and attention has been given to the overall finish with top end appliances in the kitchen, bespoke German kitchens, Karndean flooring and aluminium triple track sliding doors from the kitchen/family room onto the sun terrace.

#### **Accommodation & Amenities**

- Attractive and substantial home of approx 1722 sq ft
- Spacious open plan kitchen/dining rooms, some with impressive roof lanterns
- Contemporary German styled kitchens, quartz worktops and Siemens appliance package
- Designer sanitary ware by Duravit, Hansgrohe taps and fully tiled bath/shower rooms
- Solid oak staircase, oak internal doors and LED lighting throughout
- Karndean flooring downstairs and quality carpets elsewhere
- High performance gas fired central heating, UPVC double glazing and composite front door
- · Porcelain patios with gardens laid to lawn, garaging and allocated parking/driveways
- 10 year new home warranty by ICW