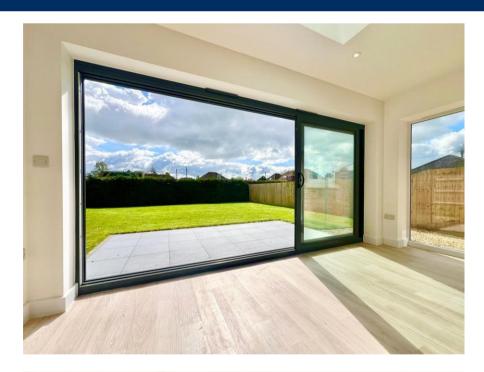

All the properties have lovely landscaped gardens with porcelain patios and large, level lawned areas with an integral garage and off road parking for two cars plus visitors space.

A huge amount of care and attention has been given to the overall finish with top end appliances in the kitchen, bespoke German kitchens, Karndean flooring and aluminium triple track sliding doors from the kitchen/family room onto the sun terrace.

#### **Accommodation & Amenities**

- Attractive and substantial home of approx 1722 sq ft
- Spacious open plan kitchen/dining rooms, some with impressive roof lanterns
- Contemporary German styled kitchens, quartz worktops and Siemens appliance package
- Designer sanitary ware by Duravit, Hansgrohe taps and fully tiled bath/shower rooms
- Solid oak staircase, oak internal doors and LED lighting throughout
- Karndean flooring downstairs and quality carpets elsewhere
- High performance gas fired central heating, UPVC double glazing and composite front door
- · Porcelain patios with gardens laid to lawn, garaging and allocated parking/driveways
- 10 year new home warranty by ICW