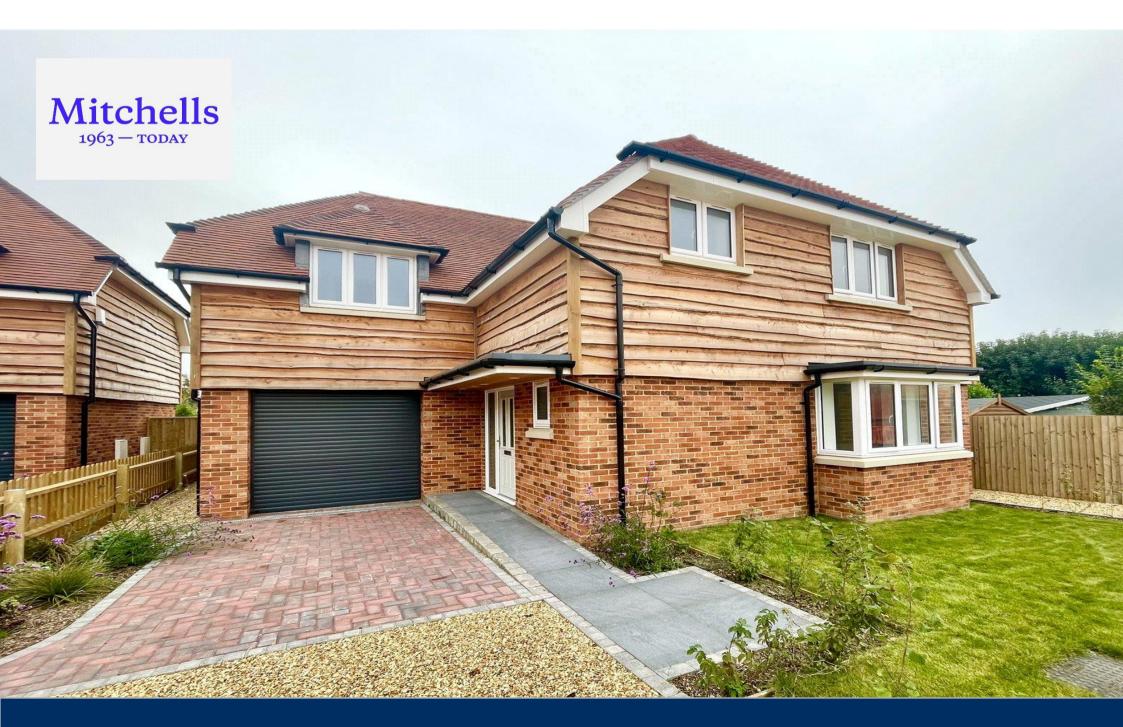

# Plot 6 River Walk, Christchurch, Dorset, BH23 2PH

April 2024. Just two remaining. A stunning brand new home of about 1722 sq ft that forms part of this exclusive development of beautifully designed houses. Tucked away on a private driveway with a generous garden and garaging, this stylish property exudes quality inside and out with attractive external elevations and a showstopping interior. Part exchange and assisted move options available. Chain free and ready for immediate occupation, this is one of the only brand new houses available in the borough currently. Constructed to the very highest of standards, the property features light and airy accommodation with superbly proportioned rooms that includes an outstanding open plan kitchen/family space and a separate lounge. All the bedrooms are comfortable doubles with two having designer ensuite shower rooms (three en-suite shower rooms with no 2).

All the properties have lovely landscaped gardens with porcelain patios and large, level lawned areas with an integral garage and off road parking for two cars plus visitors space.

A huge amount of care and attention has been given to the overall finish with top end appliances in the kitchen, bespoke German kitchens, Karndean flooring and aluminium triple track sliding doors from the kitchen/family room onto the sun terrace.