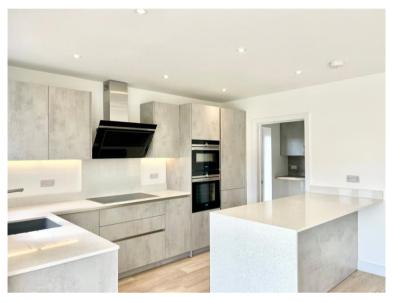

All the properties have lovely landscaped gardens with porcelain patios and large, level lawned areas with an integral garage and off road parking for two cars plus visitors space.

A huge amount of care and attention has been given to the overall finish with top end appliances in the kitchen, bespoke German kitchens, Karndean flooring and aluminium triple track sliding doors from the kitchen/family room onto the sun terrace.

#### **Accommodation & Amenities**

- Attractive and substantial home of approx 1722 sq ft
- Spacious open plan kitchen/dining rooms, some with impressive roof lanterns
- Contemporary German styled kitchens, quartz worktops and Siemens appliance package
- Designer sanitary ware by Duravit, Hansgrohe taps and fully tiled bath/shower rooms
- Solid oak staircase, oak internal doors and LED lighting throughout
- Karndean flooring downstairs and quality carpets elsewhere
- High performance gas fired central heating, UPVC double glazing and composite front door
- · Porcelain patios with gardens laid to lawn, garaging and allocated parking/driveways
- 10 year new home warranty by ICW