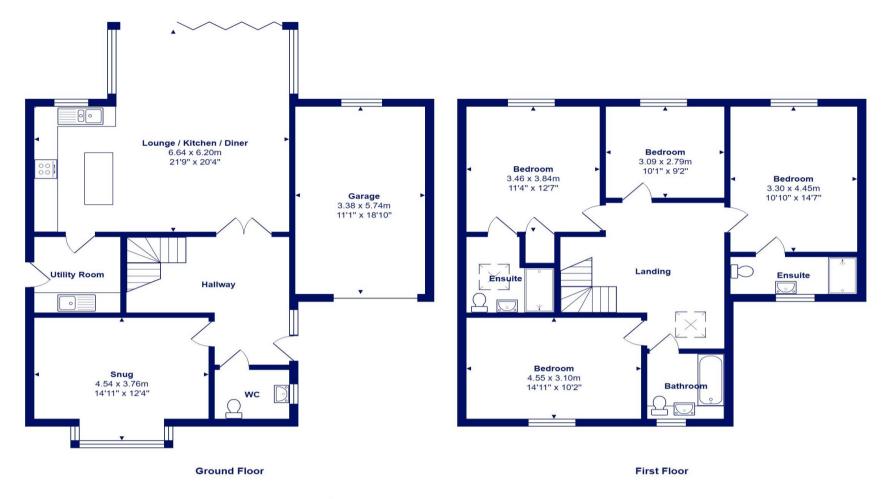

Total Area: 159.9 m<sup>2</sup> ... 1722 ft<sup>2</sup> (excluding garage) All measurements are approximate and for display purposes only

#### **Accommodation & Amenities**

- Attractive and substantial home of approx 1722 sq ft
- Spacious open plan kitchen/dining rooms, some with impressive roof lanterns
- Contemporary German styled kitchens, quartz worktops and Siemens appliance package
- Designer sanitary ware by Duravit, Hansgrohe taps and fully tiled bath/shower rooms
- Solid oak staircase, oak internal doors and LED lighting throughout
- Karndean flooring downstairs and quality carpets elsewhere
- High performance gas fired central heating, UPVC double glazing and composite front door
- · Porcelain patios with gardens laid to lawn, garaging and allocated parking/driveways
- 10 year new home warranty by ICW