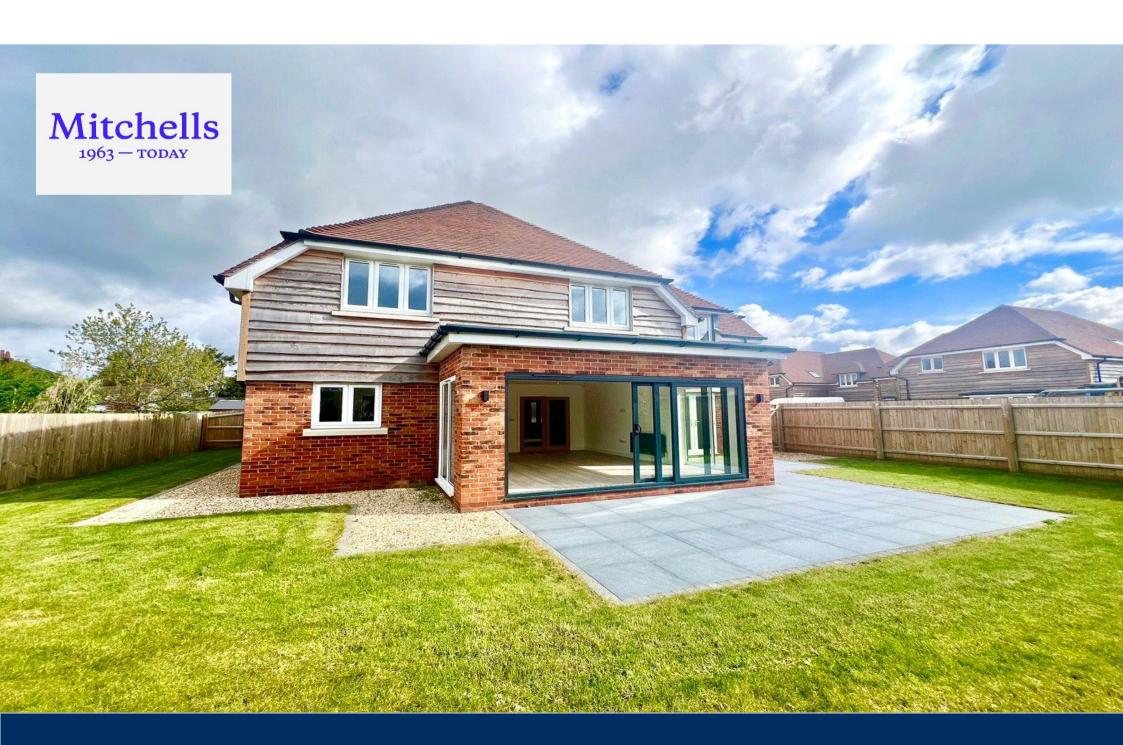

## Plot 2 River Walk, Christchurch, Dorset, BH23 2PH

April 2024. Just two remaining. A stunning brand new home of about 1745 sq ft that forms part of this exclusive development of beautifully designed houses. Tucked away on a private driveway with a generous garden and garaging, this stylish property exudes quality inside and out with attractive external elevations and a showstopping interior. Part exchange and assisted move options available. Chain free and ready for immediate occupation, this is one of the only brand new houses available in the borough currently. Constructed to the very highest of standards, the property features light and airy accommodation with superbly proportioned rooms that includes an outstanding open plan kitchen/family space and a separate lounge. All the bedrooms are comfortable doubles with two having designer ensuite shower rooms (three en -suite shower rooms with no 2).

All the properties have lovely landscaped gardens with porcelain patios and large, level lawned areas with an integral garage and off road parking for two cars plus visitors space. A huge amount of care and attention has been given to the overall finish with top end appliances in the kitchen, bespoke German kitchens, Karndean flooring and aluminium triple track sliding doors from the kitchen/family room onto the sun terrace.