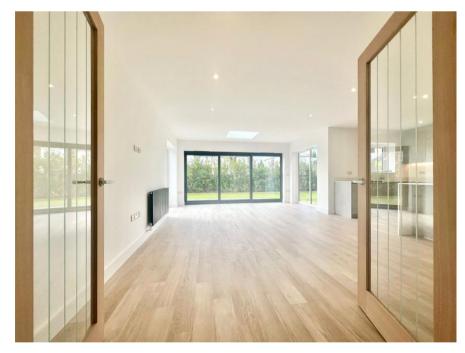

## Plot 2 River Walk, Christchurch, Dorset, BH23 2PH

April 2024. Just two remaining. A stunning brand new home of about 1745 sq ft that forms part of this exclusive development of beautifully designed houses. Tucked away on a private driveway with a generous garden and garaging, this stylish property exudes quality inside and out with attractive external elevations and a showstopping interior. Part exchange and assisted move options available. Chain free and ready for immediate occupation, this is one of the only brand new houses available in the borough currently. Constructed to the very highest of standards, the property features light and airy accommodation with superbly proportioned rooms that includes an outstanding open plan kitchen/family space and a separate lounge. All the bedrooms are comfortable doubles with two having designer ensuite shower rooms (three en -suite shower rooms with no 2).

All the properties have lovely landscaped gardens with porcelain patios and large, level lawned areas with an integral garage and off road parking for two cars plus visitors space. A huge amount of care and attention has been given to the overall finish with top end appliances in the kitchen, bespoke German kitchens, Karndean flooring and aluminium triple track sliding doors from the kitchen/family room onto the sun terrace.

## **Accommodation & Amenities**

- Attractive and substantial home of approx 1745 sqft
- Spacious open plan kitchen/dining room with impressive roof lanterns
- Contemporary German styled kitchen, quartz worktops and Siemens appliance package
- Designer sanitary ware by Duravit, Hansgrohe taps and fully tiled bath/shower rooms
- Solid oak staircase, oak internal doors and LED lighting throughout
- Karndean flooring downstairs and quality carpets elsewhere
- High performance gas fired central heating, UPVC double glazing and composite front door
- Porcelain patios with gardens laid to lawn, garaging and allocated parking/driveways
- 10 year new home warranty by ICW