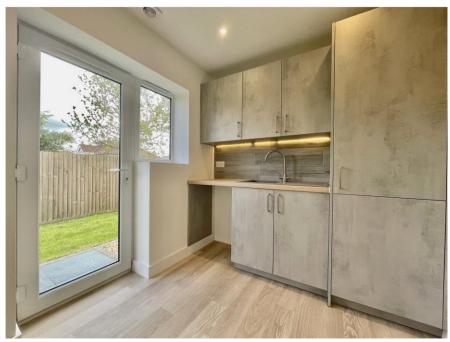

All the properties have lovely landscaped gardens with porcelain patios and large, level lawned areas with an integral garage and off road parking for two cars plus visitors space. A huge amount of care and attention has been given to the overall finish with top end appliances in the kitchen, bespoke German kitchens, Karndean flooring and aluminium triple track sliding doors from the kitchen/family room onto the sun terrace.

## **Accommodation & Amenities**

- Attractive and substantial home of approx 1745 sqft
- Spacious open plan kitchen/dining room with impressive roof lanterns
- Contemporary German styled kitchen, quartz worktops and Siemens appliance package
- Designer sanitary ware by Duravit, Hansgrohe taps and fully tiled bath/shower rooms
- Solid oak staircase, oak internal doors and LED lighting throughout
- Karndean flooring downstairs and quality carpets elsewhere
- High performance gas fired central heating, UPVC double glazing and composite front door
- Porcelain patios with gardens laid to lawn, garaging and allocated parking/driveways
- 10 year new home warranty by ICW