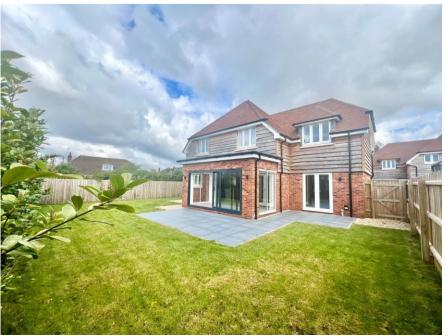

## Plot 2 River Walk, Christchurch, Dorset, BH23 2PH

April 2024. Just two remaining. A stunning brand new home of about 1745 sq ft that forms part of this exclusive development of beautifully designed houses. Tucked away on a private driveway with a generous garden and garaging, this stylish property exudes quality inside and out with attractive external elevations and a showstopping interior. Part exchange and assisted move options available. Chain free and ready for immediate occupation, this is one of the only brand new houses available in the borough currently. Constructed to the very highest of standards, the property features light and airy accommodation with superbly proportioned rooms that includes an outstanding open plan kitchen/family space and a separate lounge. All the bedrooms are comfortable doubles with two having designer ensuite shower rooms (three en -suite shower rooms with no 2).

All the properties have lovely landscaped gardens with porcelain patios and large, level lawned areas with an integral garage and off road parking for two cars plus visitors space. A huge amount of care and attention has been given to the overall finish with top end appliances in the kitchen, bespoke German kitchens, Karndean flooring and aluminium triple track sliding doors from the kitchen/family room onto the sun terrace.