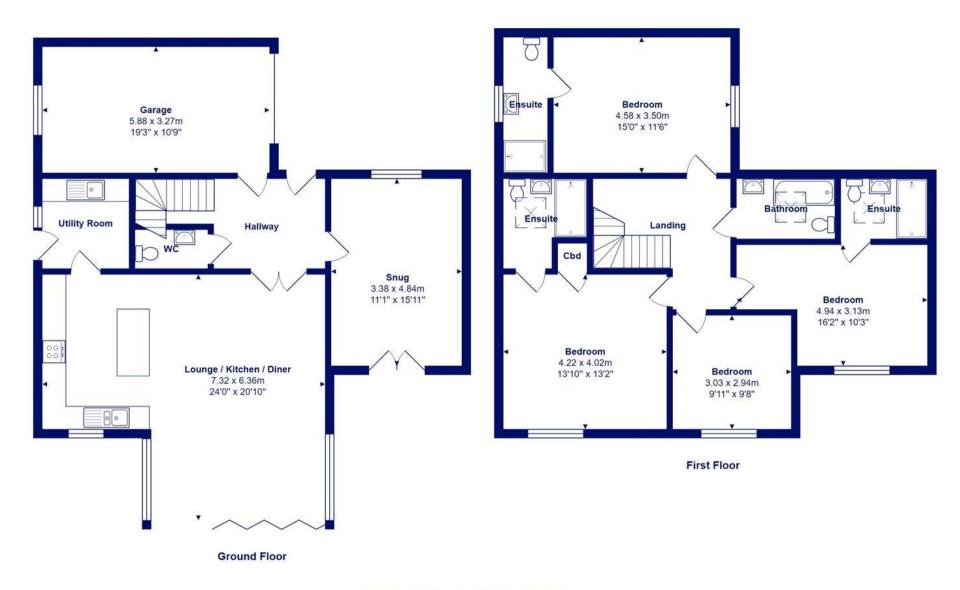

Total Area: 162.1 m<sup>2</sup> ... 1745 ft<sup>2</sup> (excluding garage)
All measurements are approximate and for display purposes only

## Plot 2 River Walk, Christchurch, Dorset, BH23 2PH

April 2024. Just two remaining. A stunning brand new home of about 1745 sq ft that forms part of this exclusive development of beautifully designed houses. Tucked away on a private driveway with a generous garden and garaging, this stylish property exudes quality inside and out with attractive external elevations and a showstopping interior. Part exchange and assisted move options available. Chain free and ready for immediate occupation, this is one of the only brand new houses available in the borough currently. Constructed to the very highest of standards, the property features light and airy accommodation with superbly proportioned rooms that includes an outstanding open plan kitchen/family space and a separate lounge. All the bedrooms are comfortable doubles with two having designer ensuite shower rooms (three en -suite shower rooms with no 2).

## **Accommodation & Amenities**

- Attractive and substantial home of approx 1745 sqft
- Spacious open plan kitchen/dining room with impressive roof lanterns
- Contemporary German styled kitchen, quartz worktops and Siemens appliance package
- Designer sanitary ware by Duravit, Hansgrohe taps and fully tiled bath/shower rooms
- Solid oak staircase, oak internal doors and LED lighting throughout
- Karndean flooring downstairs and quality carpets elsewhere
- High performance gas fired central heating, UPVC double glazing and composite front door
- Porcelain patios with gardens laid to lawn, garaging and allocated parking/driveways
- 10 year new home warranty by ICW