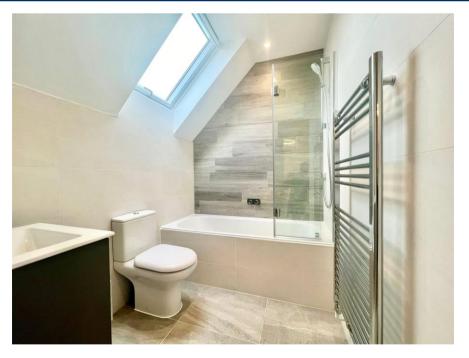

## **Accommodation & Amenities**

- Attractive and substantial home of approx 1745 sqft
- Spacious open plan kitchen/dining room with impressive roof lanterns
- Contemporary German styled kitchen, quartz worktops and Siemens appliance package
- Designer sanitary ware by Duravit, Hansgrohe taps and fully tiled bath/shower rooms
- Solid oak staircase, oak internal doors and LED lighting throughout
- Karndean flooring downstairs and quality carpets elsewhere
- High performance gas fired central heating, UPVC double glazing and composite front door
- Porcelain patios with gardens laid to lawn, garaging and allocated parking/driveways
- 10 year new home warranty by ICW