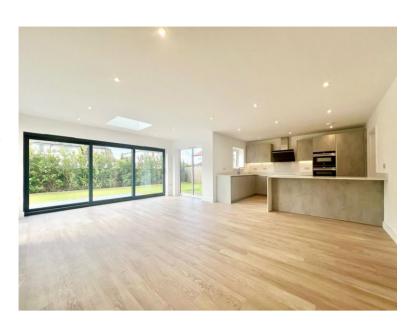

All the properties have lovely landscaped gardens with porcelain patios and large, level lawned areas with an integral garage and off road parking for two cars plus visitors space. A huge amount of care and attention has been given to the overall finish with top end appliances in the kitchen, bespoke German kitchens, Karndean flooring and aluminium triple track sliding doors from the kitchen/family room onto the sun terrace.

## **Accommodation & Amenities**

- Attractive and substantial home of approx 1745 sqft
- Spacious open plan kitchen/dining room with impressive roof lanterns
- Contemporary German styled kitchen, quartz worktops and Siemens appliance package
- Designer sanitary ware by Duravit, Hansgrohe taps and fully tiled bath/shower rooms
- Solid oak staircase, oak internal doors and LED lighting throughout
- Karndean flooring downstairs and quality carpets elsewhere
- High performance gas fired central heating, UPVC double glazing and composite front door
- Porcelain patios with gardens laid to lawn, garaging and allocated parking/driveways
- 10 year new home warranty by ICW