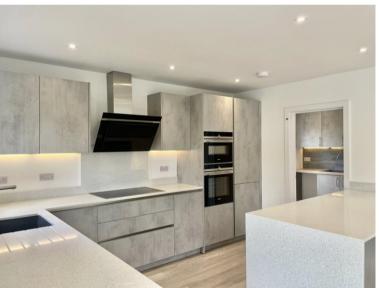

## **Accommodation & Amenities**

- Attractive and substantial home of approx 1745 sqft
- Spacious open plan kitchen/dining room with impressive roof lanterns
- Contemporary German styled kitchen, quartz worktops and Siemens appliance package
- Designer sanitary ware by Duravit, Hansgrohe taps and fully tiled bath/shower rooms
- Solid oak staircase, oak internal doors and LED lighting throughout
- Karndean flooring downstairs and quality carpets elsewhere
- High performance gas fired central heating, UPVC double glazing and composite front door
- Porcelain patios with gardens laid to lawn, garaging and allocated parking/driveways
- 10 year new home warranty by ICW