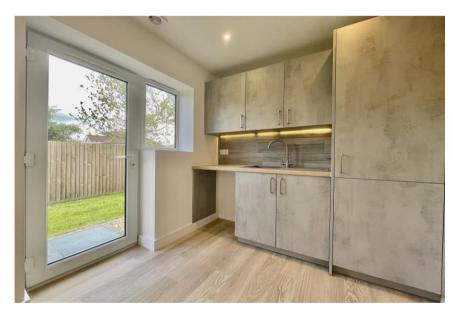

All the properties have lovely landscaped gardens with porcelain patios and large, level lawned areas with an integral garage and off road parking for two cars plus visitors space.

A huge amount of care and attention has been given to the overall finish with top end appliances in the kitchen, bespoke German kitchens, Karndean flooring and aluminium triple track sliding doors from the kitchen/family room onto the sun terrace. Four of the houses are now sold and occupied with the final two ready for immediate viewing.

- Attractive and substantial home of approx 1745 sqft
- Spacious open plan kitchen/dining room with impressive roof lanterns
- Contemporary German styled kitchen, quartz worktops and Siemens appliance package
- Designer sanitary ware by Duravit, Hansgrohe taps and fully tiled bath/shower rooms
- Solid oak staircase, oak internal doors and LED lighting throughout
- Karndean flooring downstairs and quality carpets elsewhere
- High performance gas fired central heating, UPVC double glazing and composite front door
- Porcelain patios with gardens laid to lawn, garaging and allocated parking/driveways
- 10 year new home warranty by ICW