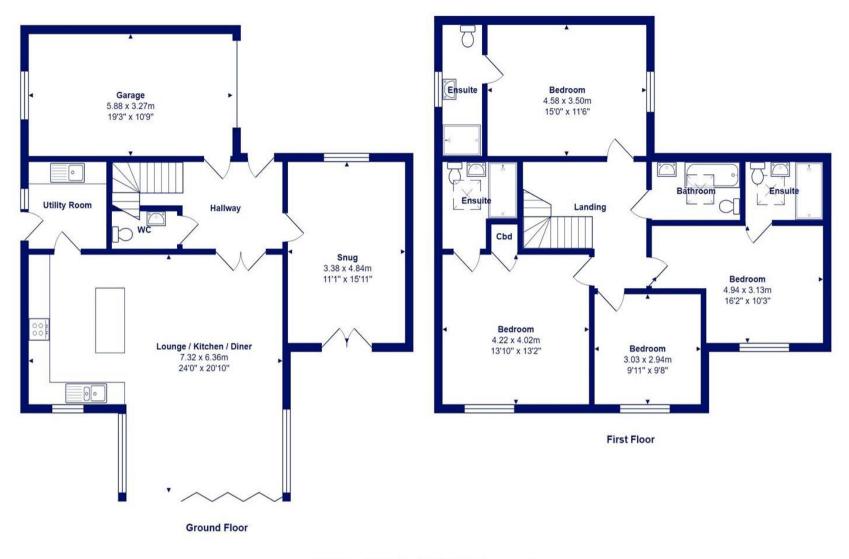

## **Mitchells** 1963 — TODAY

Just two remaining. A stunning brand new home of about 1745 sq ft that forms part of this exclusive development of beautifully designed houses. Tucked away on a private driveway with a generous garden and garaging, this stylish property exudes quality inside and out with attractive external elevations and a showstopping interior. Part exchange and assisted move options available. Chain free and ready for immediate occupation, this is one of the only brand new houses available in the borough currently. Constructed to the very highest of standards, the property features light and airy accommodation with superbly proportioned rooms that includes an outstanding open plan kitchen/family space and a separate lounge. All the bedrooms are comfortable doubles with two having designer ensuite shower rooms (three en -suite shower rooms with no 2).

- Attractive and substantial home of approx 1745 sqft
- Spacious open plan kitchen/dining room with impressive roof lanterns
- Contemporary German styled kitchen, quartz worktops and Siemens appliance package
- Designer sanitary ware by Duravit, Hansgrohe taps and fully tiled bath/shower rooms
- Solid oak staircase, oak internal doors and LED lighting throughout
- Karndean flooring downstairs and quality carpets elsewhere
- High performance gas fired central heating, UPVC double glazing and composite front door
- Porcelain patios with gardens laid to lawn, garaging and allocated parking/driveways
- 10 year new home warranty by ICW