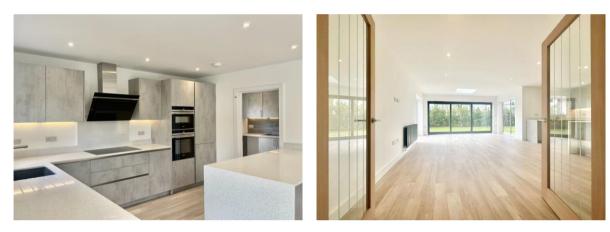

- Attractive and substantial home of approx 1745 sqft
- Spacious open plan kitchen/dining room with impressive roof lanterns
- Contemporary German styled kitchen, quartz worktops and Siemens appliance package
- Designer sanitary ware by Duravit, Hansgrohe taps and fully tiled bath/shower rooms
- Solid oak staircase, oak internal doors and LED lighting throughout
- Karndean flooring downstairs and quality carpets elsewhere
- High performance gas fired central heating, UPVC double glazing and composite front door
- Porcelain patios with gardens laid to lawn, garaging and allocated parking/driveways
- 10 year new home warranty by ICW