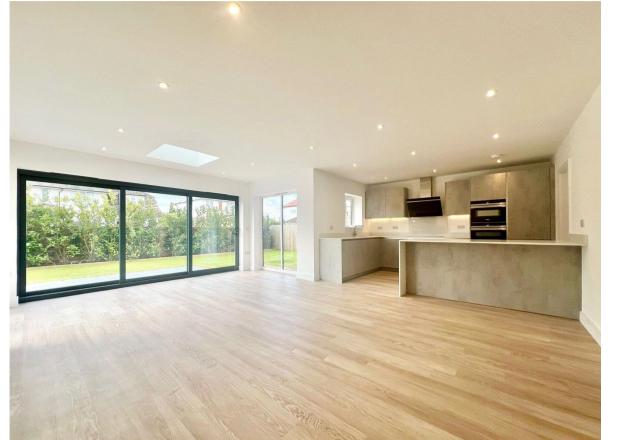

## **Mitchells** 1963 — TODAY

Just two remaining. A stunning brand new home of about 1745 sq ft that forms part of this exclusive development of beautifully designed houses. Tucked away on a private driveway with a generous garden and garaging, this stylish property exudes quality inside and out with attractive external elevations and a showstopping interior. Part exchange and assisted move options available. Chain free and ready for immediate occupation, this is one of the only brand new houses available in the borough currently. Constructed to the very highest of standards, the property features light and airy accommodation with superbly proportioned rooms that includes an outstanding open plan kitchen/family space and a separate lounge. All the bedrooms are comfortable doubles with two having designer ensuite shower rooms (three en -suite shower rooms with no 2).

- Attractive and substantial home of approx 1745 sqft
- Spacious open plan kitchen/dining room with impressive roof lanterns
- Contemporary German styled kitchen, quartz worktops and Siemens appliance package
- Designer sanitary ware by Duravit, Hansgrohe taps and fully tiled bath/shower rooms
- Solid oak staircase, oak internal doors and LED lighting throughout
- Karndean flooring downstairs and quality carpets elsewhere
- High performance gas fired central heating, UPVC double glazing and composite front door
- Porcelain patios with gardens laid to lawn, garaging and allocated parking/driveways
- 10 year new home warranty by ICW