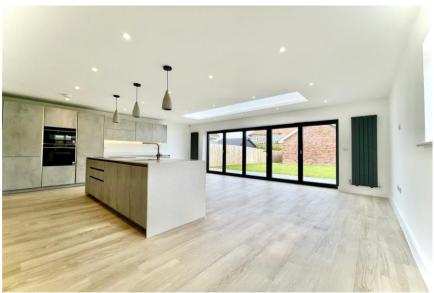

Total Area: 165.0  $m^2 \dots$  1776 ff² All measurements are approximate and for display purposes only

PLOT 1 River Walk, Christchurch

£945,000 Asking Price

July 2024. Just two remaining. A stunning brand new home of about 1776 sq ft that forms part of this exclusive development of beautifully designed houses. Tucked away on a private driveway with a generous garden and garaging, this stylish property exudes quality inside and out with attractive external elevations and a showstopping interior. Part exchange and assisted move options available. Chain free and ready for immediate occupation, this is one of the only brand new houses available in the borough currently. Constructed to the very highest of standards, the property features light and airy accommodation with superbly proportioned rooms that includes an outstanding open plan kitchen/family space and a separate lounge. All the bedrooms are comfortable doubles with three having designer ensuite shower rooms. All the properties have lovely landscaped gardens with porcelain patios and large, level lawned areas with an integral garage ( detached double garage for Plot 1) and off road parking for two cars plus visitors space.

A huge amount of care and attention has been given to the overall finish with top end appliances in the kitchen, bespoke German kitchens, Karndean flooring and aluminium triple track sliding doors from the kitchen/family room onto the sun terrace.