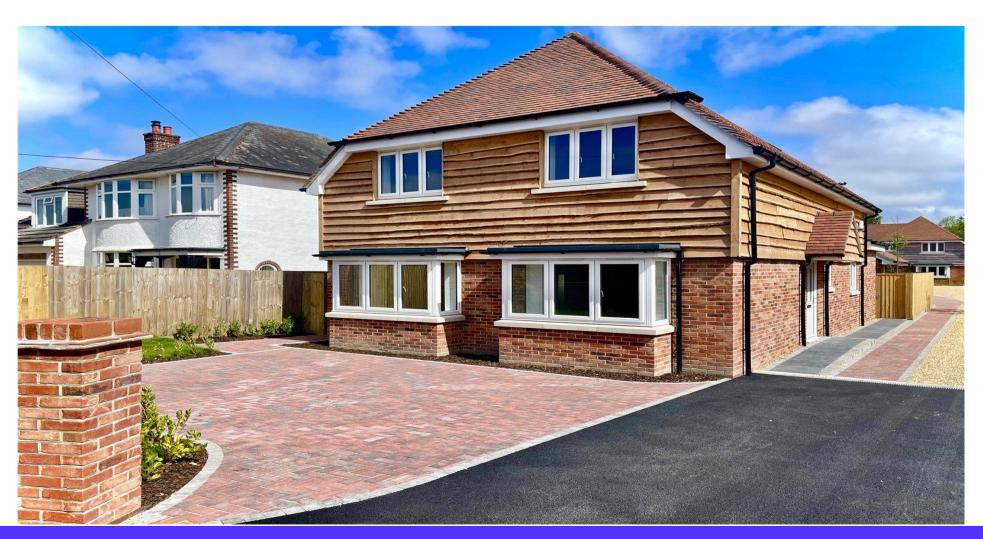

Total Area: 165.0  $m^2 \dots$  1776 ff² All measurements are approximate and for display purposes only

PLOT 1 River Walk, Christchurch

£945,000 Asking Price

July 2024. Just two remaining. A stunning brand new home of about 1776 sq ft that forms part of this exclusive development of beautifully designed houses. Tucked away on a private driveway with a generous garden and garaging, this stylish property exudes quality inside and out with attractive external elevations and a showstopping interior. Part exchange and assisted move options available. Chain free and ready for immediate occupation, this is one of the only brand new houses available in the borough currently. Constructed to the very highest of standards, the property features light and airy accommodation with superbly proportioned rooms that includes an outstanding open plan kitchen/family space and a separate lounge. All the bedrooms are comfortable doubles with three having designer ensuite shower rooms. All the properties have lovely landscaped gardens with porcelain patios and large, level lawned areas with an integral garage ( detached double garage for Plot 1) and off road parking for two cars plus visitors space.