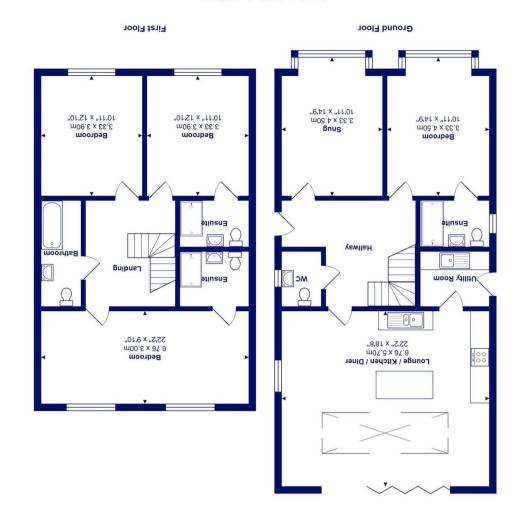

Total Area: 165.0  $m^2 \dots$  1776 ff² All measurements are approximate and for display purposes only

PLOT 1 River Walk, Christchurch

£945,000 Asking Price

July 2024. Just two remaining. A stunning brand new home of about 1776 sq ft that forms part of this exclusive development of beautifully designed houses. Tucked away on a private driveway with a generous garden and garaging, this stylish property exudes quality inside and out with attractive external elevations and a showstopping interior. Part exchange and assisted move options available. Chain free and ready for immediate occupation, this is one of the only brand new houses available in the borough currently. Constructed to the very highest of standards, the property features light and airy accommodation with superbly proportioned rooms that includes an outstanding open plan kitchen/family space and a separate lounge. All the bedrooms are comfortable doubles with three having designer ensuite shower rooms. All the properties have lovely landscaped gardens with porcelain patios and large, level lawned areas with an integral garage ( detached double garage for Plot 1) and off road parking for two cars plus visitors space.