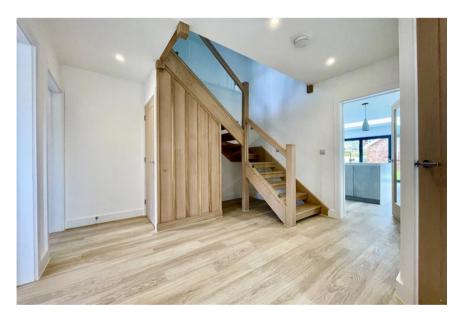

A huge amount of care and attention has been given to the overall finish with top end appliances in the kitchen, bespoke German kitchens, Karndean flooring and aluminium triple track sliding doors from the kitchen/family room onto the sun terrace.