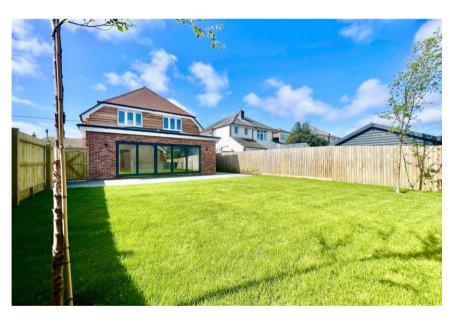

Total Area: 165.0  $m^2 \dots$  1776 ff² All measurements are approximate and for display purposes only

PLOT 1 River Walk, Christchurch

£945,000 Asking Price

July 2024. Just two remaining. A stunning brand new home of about 1776 sq ft that forms part of this exclusive development of beautifully designed houses. Tucked away on a private driveway with a generous garden and garaging, this stylish property exudes quality inside and out with attractive external elevations and a showstopping interior. Part exchange and assisted move options available. Chain free and ready for immediate occupation, this is one of the only brand new houses available in the borough currently. Constructed to the very highest of standards, the property features light and airy accommodation with superbly proportioned rooms that includes an outstanding open plan kitchen/family space and a separate lounge. All the bedrooms are comfortable doubles with three having designer ensuite shower rooms. All the properties have lovely landscaped gardens with porcelain patios and large, level lawned areas with an integral garage ( detached double garage for Plot 1) and off road parking for two cars plus visitors space.

Four of the houses are now sold and occupied with the final two ready for immediate viewing.

- Attractive and substantial home of approx 1776 sq ft with detached double garage
- Spacious open plan kitchen/dining room with impressive roof lanterns
- Contemporary German styled kitchen, quartz worktops and Siemens appliance package
- Designer sanitary ware by Duravit, Hansgrohe taps and fully tiled bath/shower rooms
- Solid oak staircase, oak internal doors and LED lighting throughout
- Karndean flooring downstairs and quality carpets elsewhere
- High performance gas fired central heating, UPVC double glazing and composite front door
- Porcelain patios with gardens laid to lawn, garaging and allocated parking/driveways
- 10 year new home warranty by ICW