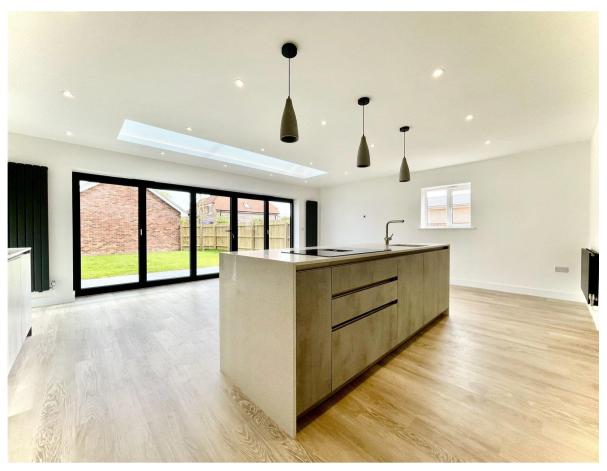

A huge amount of care and attention has been given to the overall finish with top end appliances in the kitchen, bespoke German kitchens, Karndean flooring and aluminium triple track sliding doors from the kitchen/family room onto the sun terrace.