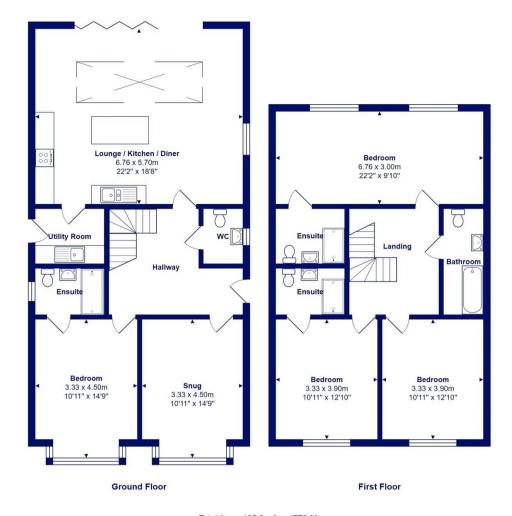

 $\label{eq:Total Area: 165.0} Total Area: 165.0\ m^2\ ...\ 1776\ ft^2$  All measurements are approximate and for display purposes only

Just two remaining. A stunning brand new home of about 1776 sq ft that forms part of this exclusive development of beautifully designed houses. Tucked away on a private driveway with a generous garden and garaging, this stylish property exudes quality inside and out with attractive external elevations and a showstopping interior. Part exchange and assisted move options available. Chain free and ready for immediate occupation, this is one of the only brand new houses available in the borough currently. Constructed to the very highest of standards, the property features light and airy accommodation with superbly proportioned rooms that includes an outstanding open plan kitchen/family space and a separate lounge. All the bedrooms are comfortable doubles with three having designer ensuite shower rooms. All the properties have lovely landscaped gardens with porcelain patios and large, level lawned areas with an integral garage (detached double garage for Plot 1) and off road parking for two cars plus visitors space. A huge amount of care and attention has been given to the overall finish with top end appliances in the kitchen, bespoke German kitchens, Karndean flooring and aluminium triple track sliding doors from the kitchen/family room onto the sun terrace.

Four of the houses are now sold and occupied with the final two ready for immediate viewing.

- Attractive and substantial home of approx 1776 sqft with detached double garage
- Spacious open plan kitchen/dining room with impressive roof lanterns
- Contemporary German styled kitchen, quartz worktops and Siemens appliance package
- Designer sanitary ware by Duravit, Hansgrohe taps and fully tiled bath/shower rooms
- Solid oak staircase, oak internal doors and LED lighting throughout
- Karndean flooring downstairs and quality carpets elsewhere
- High performance gas fired central heating, UPVC double glazing and composite front door
- Porcelain patios with gardens laid to lawn, garaging and allocated parking/driveways
- 10 year new home warranty by ICW