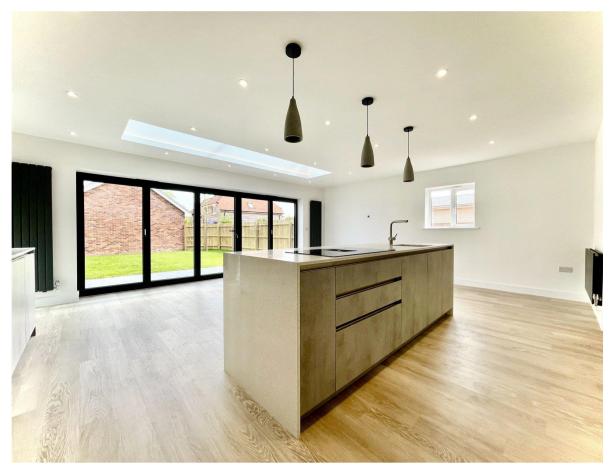

 $\label{eq:Total Area: 165.0} Total Area: 165.0\ m^2\ ...\ 1776\ ft^2$  All measurements are approximate and for display purposes only

Just two remaining. A stunning brand new home of about 1776 sq ft that forms part of this exclusive development of beautifully designed houses. Tucked away on a private driveway with a generous garden and garaging, this stylish property exudes quality inside and out with attractive external elevations and a showstopping interior. Part exchange and assisted move options available. Chain free and ready for immediate occupation, this is one of the only brand new houses available in the borough currently. Constructed to the very highest of standards, the property features light and airy accommodation with superbly proportioned rooms that includes an outstanding open plan kitchen/family space and a separate lounge. All the bedrooms are comfortable doubles with three having designer ensuite shower rooms. All the properties have lovely landscaped gardens with porcelain patios and large, level lawned areas with an integral garage (detached double garage for Plot 1) and off road parking for two cars plus visitors space. A huge amount of care and attention has been given to the overall finish with top end appliances in the kitchen, bespoke German kitchens, Karndean flooring and aluminium triple track sliding doors from the kitchen/family room onto the sun terrace.

Four of the houses are now sold and occupied with the final two ready for immediate viewing.

- Attractive and substantial home of approx 1776 sqft with detached double garage
- Spacious open plan kitchen/dining room with impressive roof lanterns
- Contemporary German styled kitchen, quartz worktops and Siemens appliance package
- Designer sanitary ware by Duravit, Hansgrohe taps and fully tiled bath/shower rooms
- Solid oak staircase, oak internal doors and LED lighting throughout
- Karndean flooring downstairs and quality carpets elsewhere
- High performance gas fired central heating, UPVC double glazing and composite front door
- Porcelain patios with gardens laid to lawn, garaging and allocated parking/driveways
- 10 year new home warranty by ICW