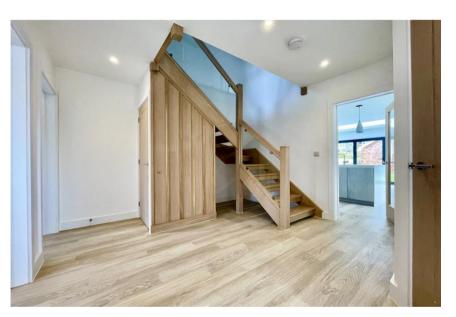

Four of the houses are now sold and occupied with the final two ready for immediate viewing.

- Attractive and substantial home of approx 1776 sqft with detached double garage
- Spacious open plan kitchen/dining room with impressive roof lanterns
- Contemporary German styled kitchen, quartz worktops and Siemens appliance package
- Designer sanitary ware by Duravit, Hansgrohe taps and fully tiled bath/shower rooms
- Solid oak staircase, oak internal doors and LED lighting throughout
- Karndean flooring downstairs and quality carpets elsewhere
- High performance gas fired central heating, UPVC double glazing and composite front door
- Porcelain patios with gardens laid to lawn, garaging and allocated parking/driveways
- 10 year new home warranty by ICW