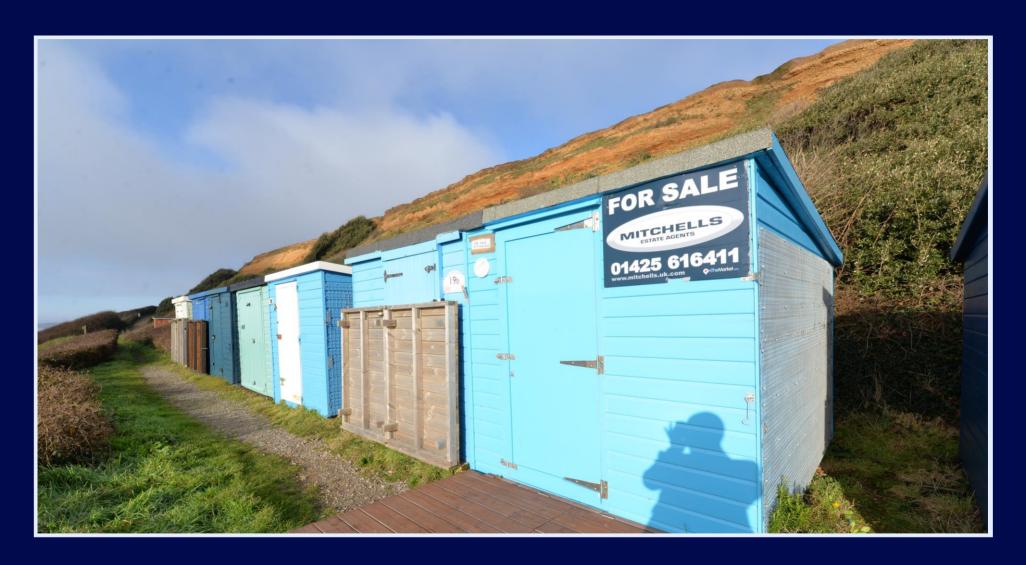

## Summary

A fantastic opportunity to purchase this lovely and well maintained beach hut situated on the upper level at Barton on Sea beach.

The beach hut has been beautifully maintained with features including a raised seat with storage under, fantastic decorative order internally, shelving, coat hooks, fold-down decking, panoramic sea views and is situated a short walk of the Beachcomber Café.

Running Costs
Approximately £776 p.a.

PRICE: £40,000

Barton on Sea is a suburb of New Milton and occupies an enviable position on a picturesque stretch of the Solent coastline with stunning views over Christchurch bay to the Isle of Wight and beautiful coastal walks in both directions. Fuelled by its excellent location, the nearby open forest of the New Forest National Park, main line rail links to London Waterloo, quality schooling, luxury restaurants including the renowned Chewton Glen hotel and Pebble Beach on the cliff top, a links style 27 hole golf course, Barton on Sea is an extremely popular choice for those relocating to the coast.