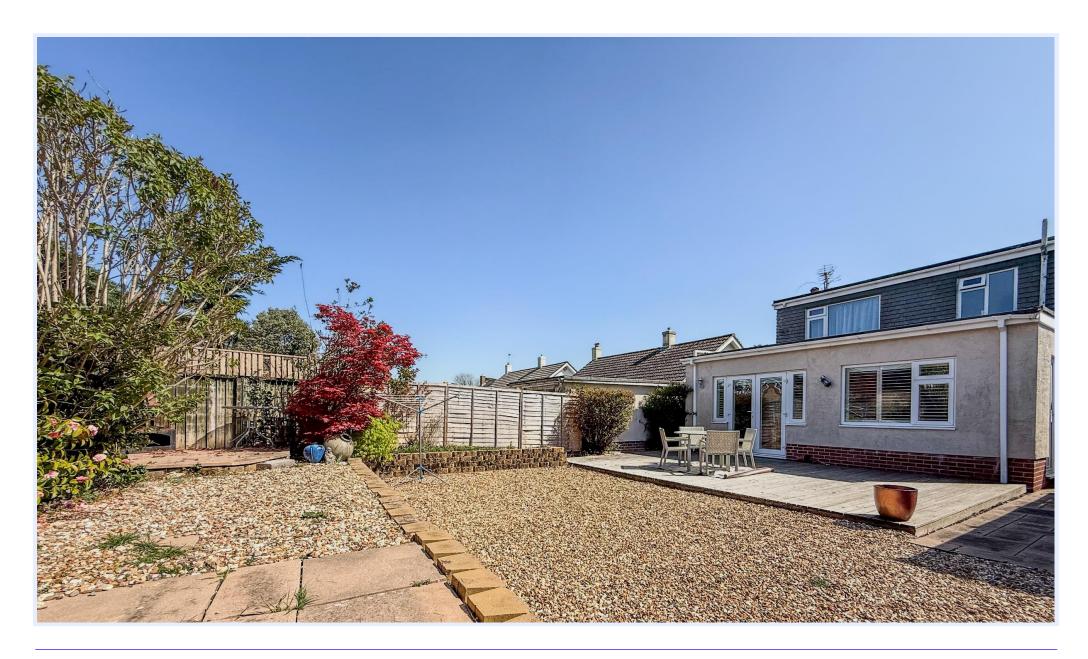

## 15 Woodfield Gardens, Highcliffe on Sea

A stylish detached chalet of about 1600sq ft, presented in excellent condition and enjoying an open outlook over the green to the front. The chalet has been skilfully converted and features generous bedroom sizes and great open plan living space with a detached studio/annexe with shower room in the garden suitable for a teenager/young adult, possibly for short terms rental or working from home. This super home is situated close to Highcliffe Comprehensive and Sixth form and within walking distance of the train station so perfect for family living. It is in show home order with a smart, contemporary kitchen and refurbished bath/shower rooms with a decent garden to the rear and plenty of off-road parking.

## The Property

- Established residential location and close to Nea Meadows nature reserve and the shops at Saulfland's about one mile to Highcliffe centre
- Four double bedrooms and three bath/shower rooms in the main chalet
- Impressive, open plan 'L' shape kitchen/dining/family room with access to the rear garden
- Separate lounge with interconnecting doors to the dining area
- Welcoming entrance porch and reception hall with hard floors
- Converted garage into a studio/bedsit with cooking facilities and shower room, private access and previously used for short term rental
- Further studio office with wc
- Generous garden, hard landscaped with ample parking to on the driveway
- Council Tax 'E' £2796.19
- EPC 'D'