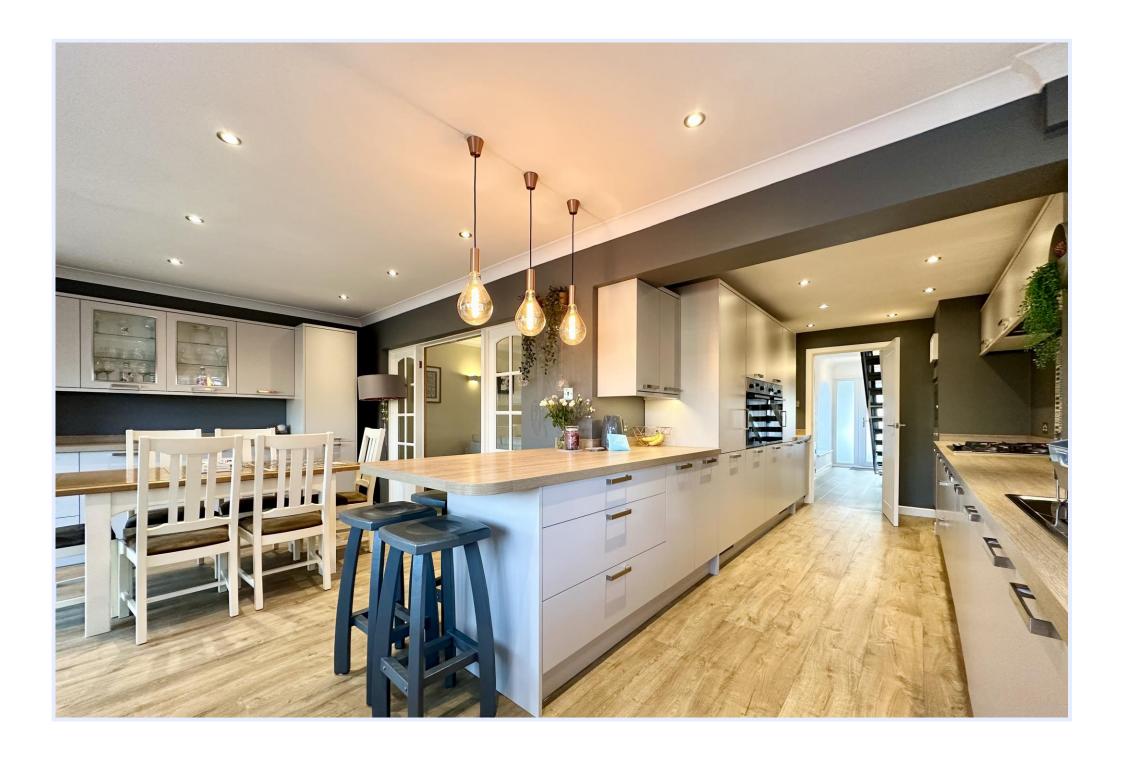

Main property • FOUR BEDROOMS • THREE BATH/SHOWER ROOMS (ONE EN-SUITE) • KITCHEN/DINER • LOUNGE
• ENTRANCE PORCH • OFF-ROAD PARKING • GARDENS • Annexe • KITCHEN • BEDROOM • TWO EN-SUITE

SHOWER ROOMS • STUDIO •

## The Property

- Established residential location and close to Nea Meadows nature reserve and the shops at Saulfland's about one mile to Highcliffe centre
- Four double bedrooms and three bath/shower rooms in the main chalet
- Impressive, open plan 'L' shape kitchen/dining/family room with access to the rear garden
- Separate lounge with interconnecting doors to the dining area
- Welcoming entrance porch and reception hall with hard floors
- Converted garage into a studio/bedsit with cooking facilities and shower room, private access and previously used for short term rental
- Further studio office with wc
- Generous garden, hard landscaped with ample parking to on the driveway
- Council Tax 'E' £2796.19
- EPC 'D'