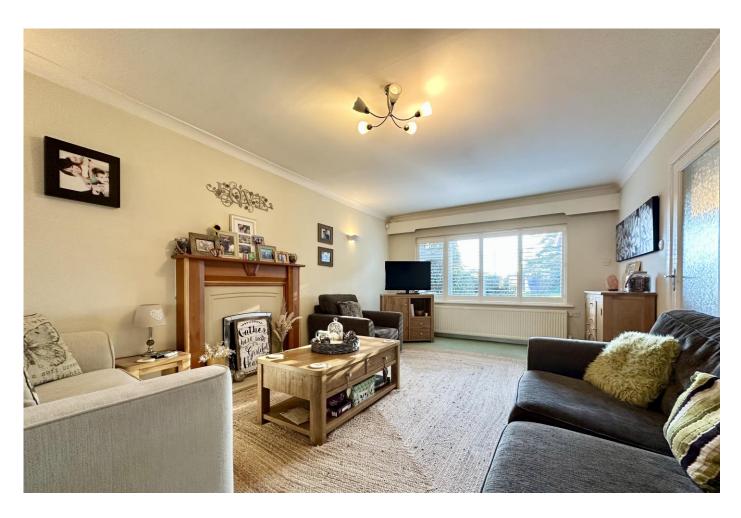

Main property • FOUR BEDROOMS • THREE BATH/SHOWER ROOMS (ONE EN-SUITE) • KITCHEN/DINER • LOUNGE
• ENTRANCE PORCH • OFF-ROAD PARKING • GARDENS • Annexe • KITCHEN • BEDROOM • TWO EN-SUITE

SHOWER ROOMS • STUDIO •

## The Property

- Established residential location and close to Nea Meadows nature reserve and the shops at Saulfland's about one mile to Highcliffe centre
- Four double bedrooms and three bath/shower rooms in the main chalet
- Impressive, open plan 'L' shape kitchen/dining/family room with access to the rear garden
- Separate lounge with interconnecting doors to the dining area
- Welcoming entrance porch and reception hall with hard floors
- Converted garage into a studio/bedsit with cooking facilities and shower room, private access and previously used for short term rental
- Further studio office with wc
- Generous garden, hard landscaped with ample parking to on the driveway
- Council Tax 'E' £2796.19
- EPC 'D'