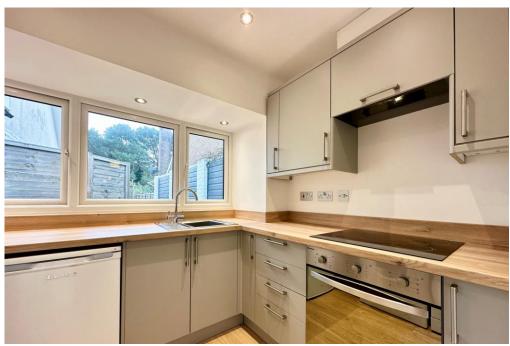

## The Property

- Established residential location and close to Nea Meadows nature reserve and the shops at Saulfland's about one mile to Highcliffe centre
- Four double bedrooms and three bath/shower rooms in the main chalet
- Impressive, open plan 'L' shape kitchen/dining/family room with access to the rear garden
- Separate lounge with interconnecting doors to the dining area
- Welcoming entrance porch and reception hall with hard floors
- Converted garage into a studio/bedsit with cooking facilities and shower room, private access and previously used for short term rental
- Further studio office with wc
- Generous garden, hard landscaped with ample parking to on the driveway
- Council Tax 'E' £2796.19
- EPC 'D'