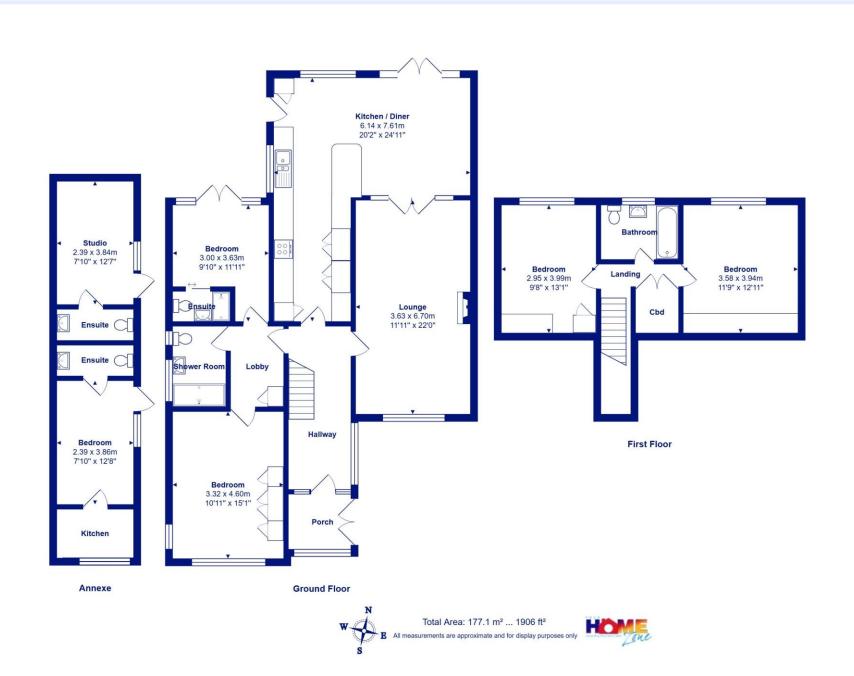

Main property • FOUR BEDROOMS • THREE BATH/SHOWER ROOMS (ONE EN-SUITE) • KITCHEN/DINER • LOUNGE
• ENTRANCE PORCH • OFF-ROAD PARKING • GARDENS • Annexe • KITCHEN • BEDROOM • TWO EN-SUITE

SHOWER ROOMS • STUDIO •

## The Property

- Established residential location and close to Nea Meadows nature reserve and the shops at Saulfland's about one mile to Highcliffe centre
- Four double bedrooms and three bath/shower rooms in the main chalet
- Impressive, open plan 'L' shape kitchen/dining/family room with access to the rear garden
- Separate lounge with interconnecting doors to the dining area
- Welcoming entrance porch and reception hall with hard floors
- Converted garage into a studio/bedsit with cooking facilities and shower room, private access and previously used for short term rental
- Further studio office with wc
- Generous garden, hard landscaped with ample parking to on the driveway
- Council Tax 'E' £2796.19
- EPC 'D'