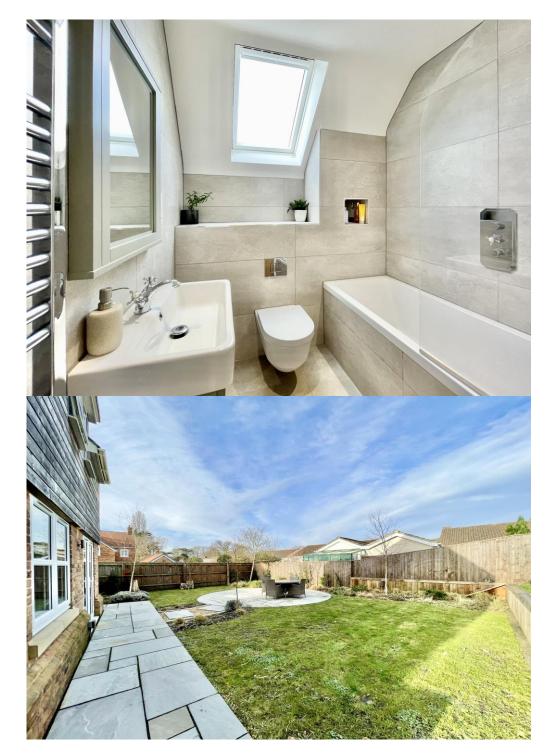

## The Property

- Detached house of approx 1300sqft
- Designer Liecht kitchen/dining room with granite worktops and Siemens integrated appliances
- Lovely lounge with access onto the garden
- Three first floor bedrooms with bespoke fitted wardrobes to bedroom one & three
- Impressive family bathroom
- Laufen sanitary ware, HansGrohe fittings and tiling by Porcelenosa
- Gas fired underfloor heating (Vaillant boiler) to ground floor with radiators upstairs
- Remainder of 10year ICW new home guarantee
- Single oak framed carport with additional parking space
- Council Tax 'E' NFDC
- EPC 'B'