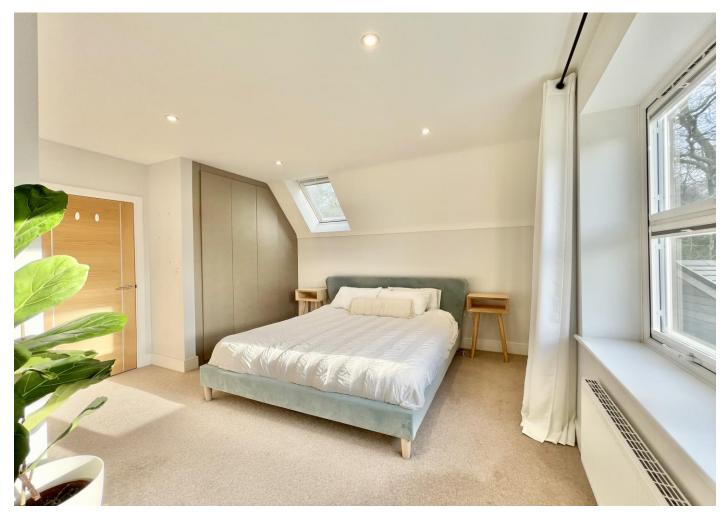

## The Property

- Detached house of approx 1300sqft
- Designer Liecht kitchen/dining room with granite worktops and Siemens integrated appliances
- Lovely lounge with access onto the garden
- Three first floor bedrooms with bespoke fitted wardrobes to bedroom one & three
- Impressive family bathroom
- Laufen sanitary ware, HansGrohe fittings and tiling by Porcelenosa
- Gas fired underfloor heating (Vaillant boiler) to ground floor with radiators upstairs
- Remainder of 10year ICW new home guarantee
- Single oak framed carport with additional parking space
- Council Tax 'E' NFDC
- EPC 'B'