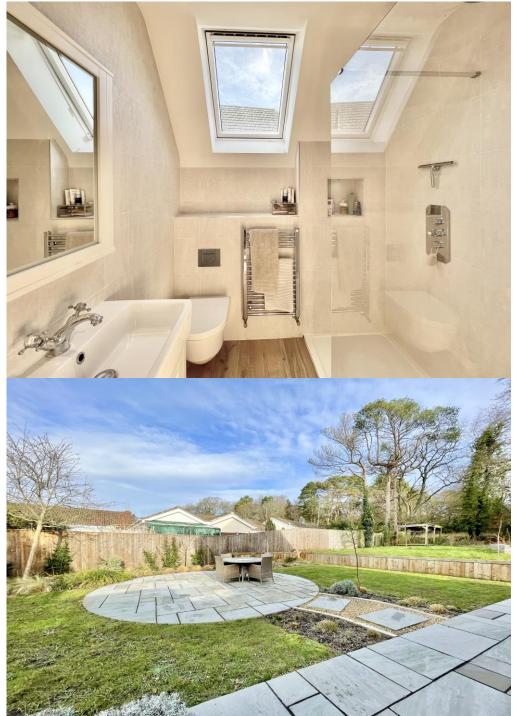

• THREE BEDROOMS • TWO BATH/SHOWER ROOMS (ONE EN-SUITE) • KITCHEN/BREAKFAST ROOM • LIVING ROOM • GF WC • CAR PORT • PARKING SPACE • GARDENS

## The Property

- Detached house of approx 1300sqft
- Designer Liecht kitchen/dining room with granite worktops and Siemens integrated appliances
- Lovely lounge with access onto the garden
- Three first floor bedrooms with bespoke fitted wardrobes to bedroom one & three
- Impressive family bathroom
- Laufen sanitary ware, HansGrohe fittings and tiling by Porcelenosa
- Gas fired underfloor heating (Vaillant boiler) to ground floor with radiators upstairs
- Remainder of 10year ICW new home guarantee
- Single oak framed carport with additional parking space
- Council Tax 'E' NFDC
- EPC 'B'