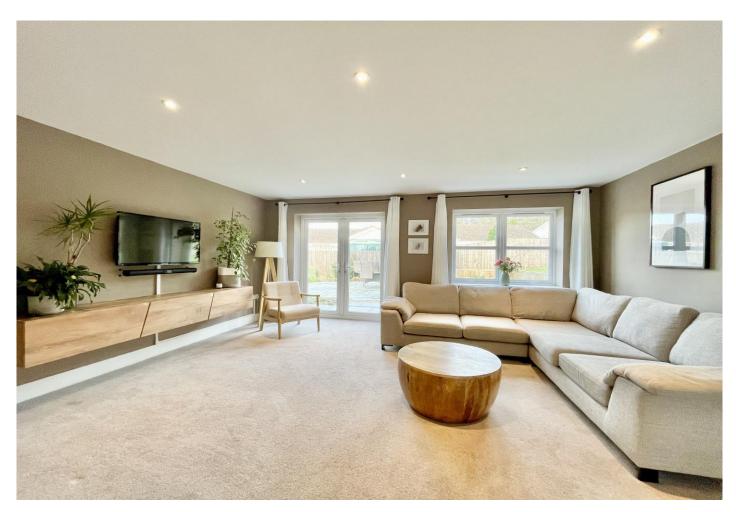

## The Property

- Detached house of approx 1300sqft
- Designer Liecht kitchen/dining room with granite worktops and Siemens integrated appliances
- Lovely lounge with access onto the garden
- Three first floor bedrooms with bespoke fitted wardrobes to bedroom one & three
- Impressive family bathroom
- Laufen sanitary ware, HansGrohe fittings and tiling by Porcelenosa
- Gas fired underfloor heating (Vaillant boiler) to ground floor with radiators upstairs
- Remainder of 10year ICW new home guarantee
- Single oak framed carport with additional parking space
- Council Tax 'E' NFDC
- EPC 'B'