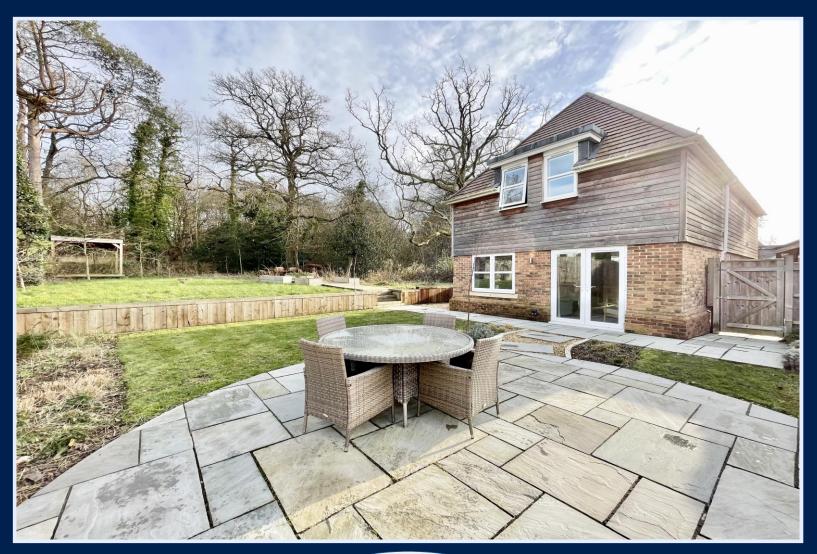

## SIKA RISE, BRANSGORE

A stunning detached house on the fringes of the thriving New Forest village of Bransgore, enjoying a delightful sylvan backdrop with private gardens. Finished to an exacting specification by AJ Developments with designer fittings throughout, this fabulous home is within strolling distance of the excellent local Primary School, two first class pubs and the bustling parade of shops in the village centre with the open forest being just over a mile distant.

## The Property

- Detached house of approx 1300sqft
- Designer Liecht kitchen/dining room with granite worktops and Siemens integrated appliances
- Lovely lounge with access onto the garden
- Three first floor bedrooms with bespoke fitted wardrobes to bedroom one & three
- Impressive family bathroom
- Laufen sanitary ware, HansGrohe fittings and tiling by Porcelenosa
- Gas fired underfloor heating (Vaillant boiler) to ground floor with radiators upstairs
- Remainder of 10year ICW new home guarantee
- Single oak framed carport with additional parking space
- Council Tax 'E' NFDC
- EPC 'B'