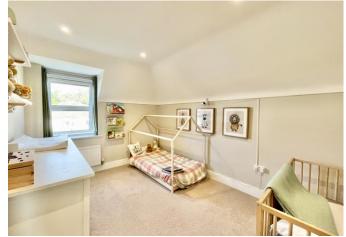

## The Property

- Detached house of approx 1300sqft
- Designer Liecht kitchen/dining room with granite worktops and Siemens integrated appliances
- Lovely lounge with access onto the garden
- Three first floor bedrooms with bespoke fitted wardrobes to bedroom one & three
- Impressive family bathroom
- Laufen sanitary ware, HansGrohe fittings and tiling by Porcelenosa
- Gas fired underfloor heating (Vaillant boiler) to ground floor with radiators upstairs
- Remainder of 10year ICW new home guarantee
- Single oak framed carport with additional parking space
- Council Tax 'E' NFDC
- EPC 'B'