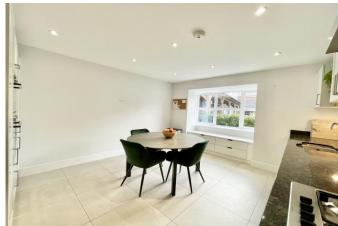

## The Property

- Detached house of approx 1300sqft
- Designer Liecht kitchen/dining room with granite worktops and Siemens integrated appliances
- Lovely lounge with access onto the garden
- Three first floor bedrooms with bespoke fitted wardrobes to bedroom one & three
- Impressive family bathroom
- Laufen sanitary ware, HansGrohe fittings and tiling by Porcelenosa
- Gas fired underfloor heating (Vaillant boiler) to ground floor with radiators upstairs
- Remainder of 10year ICW new home guarantee
- Single oak framed carport with additional parking space
- Council Tax 'E' NFDC
- EPC 'B'