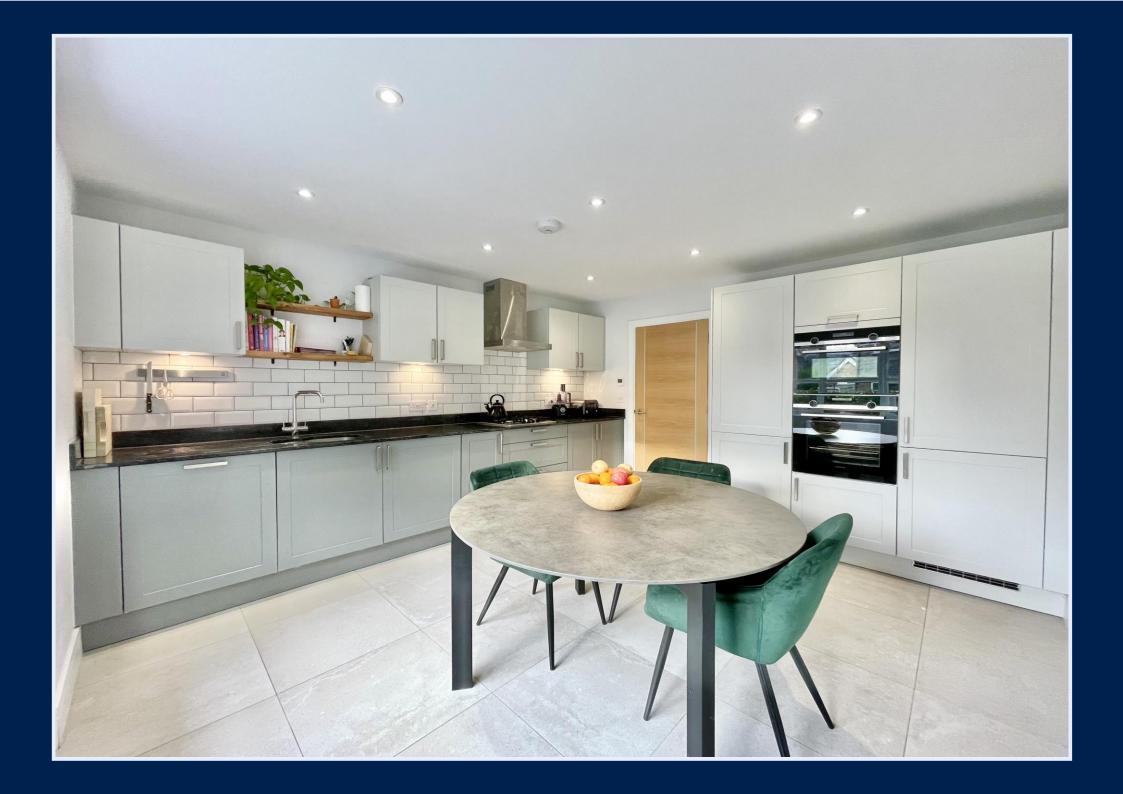

## The Property

- Detached house of approx 1300sqft
- Designer Liecht kitchen/dining room with granite worktops and Siemens integrated appliances
- Lovely lounge with access onto the garden
- Three first floor bedrooms with bespoke fitted wardrobes to bedroom one & three
- Impressive family bathroom
- Laufen sanitary ware, HansGrohe fittings and tiling by Porcelenosa
- Gas fired underfloor heating (Vaillant boiler) to ground floor with radiators upstairs
- Remainder of 10year ICW new home guarantee
- Single oak framed carport with additional parking space
- Council Tax 'E' NFDC
- EPC 'B'