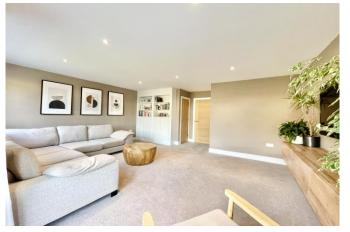

## The Property

- Detached house of approx 1300sqft
- Designer Liecht kitchen/dining room with granite worktops and Siemens integrated appliances
- Lovely lounge with access onto the garden
- Three first floor bedrooms with bespoke fitted wardrobes to bedroom one & three
- Impressive family bathroom
- Laufen sanitary ware, HansGrohe fittings and tiling by Porcelenosa
- Gas fired underfloor heating (Vaillant boiler) to ground floor with radiators upstairs
- Remainder of 10year ICW new home guarantee
- Single oak framed carport with additional parking space
- Council Tax 'E' NFDC
- EPC 'B'