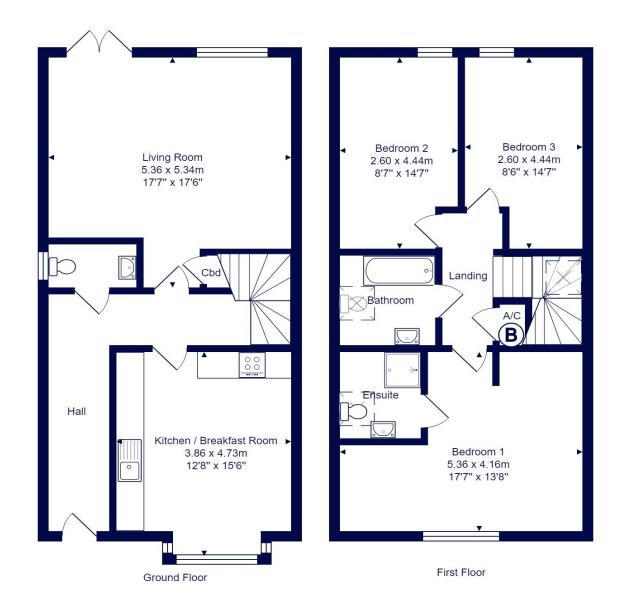

## The Property

- Detached house of approx 1300sqft
- Designer Liecht kitchen/dining room with granite worktops and Siemens integrated appliances
- Lovely lounge with access onto the garden
- Three first floor bedrooms with bespoke fitted wardrobes to bedroom one & three
- Impressive family bathroom
- Laufen sanitary ware, HansGrohe fittings and tiling by Porcelenosa
- Gas fired underfloor heating (Vaillant boiler) to ground floor with radiators upstairs
- Remainder of 10year ICW new home guarantee
- Single oak framed carport with additional parking space
- Council Tax 'E' NFDC
- EPC 'B'

 $\label{eq:total Area: 119.0 m^2 ... 1281 ft^2}$  All measurements are approximate and for display purposes only.

M1235 Printed by Ravensworth 01670 713330