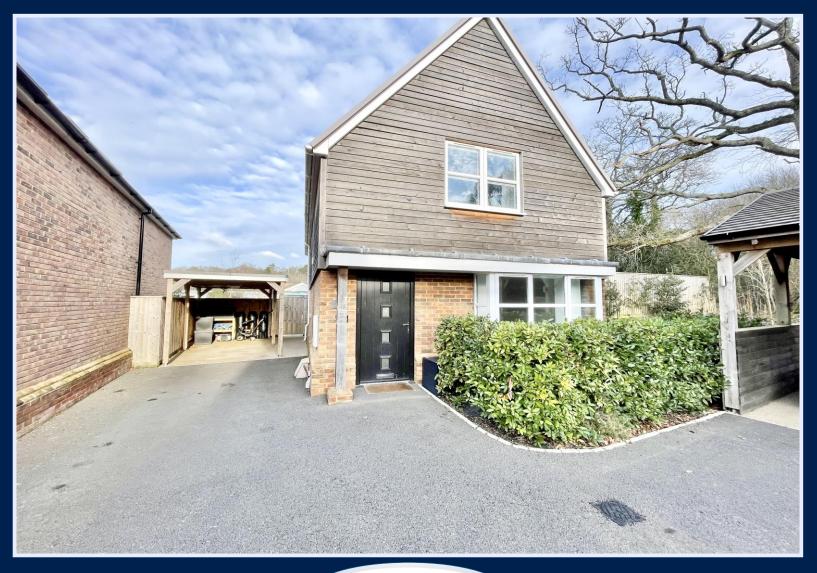

## 3 SIKA RISE BRANSGORE, BH23 8FA

## SIKA RISE, BRANSGORE

A stunning detached house on the fringes of the thriving New Forest village of Bransgore, enjoying a delightful sylvan backdrop with private gardens. Finished to an exacting specification by AJ Developments with designer fittings throughout, this fabulous home is within strolling distance of the excellent local Primary School, two first class pubs and the bustling parade of shops in the village centre with the open forest being just over a mile distant.

## The Property

- Detached house of approx 1300sqft
- Designer Liecht kitchen/dining room with granite worktops and Siemens integrated appliances
- Lovely lounge with access onto the garden
- Three first floor bedrooms with bespoke fitted wardrobes to bedroom one & three
- Impressive family bathroom
- Laufen sanitary ware, HansGrohe fittings and tiling by Porcelenosa
- Gas fired underfloor heating (Vaillant boiler) to ground floor with radiators upstairs
- Remainder of 10year ICW new home guarantee
- Single oak framed carport with additional parking space
- Council Tax 'E' NFDC
- EPC 'B'