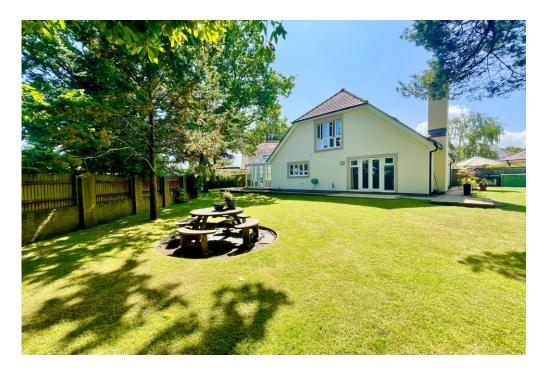

## £890,000 FREEHOLD

An outstanding home of about 1980 sq ft, built by Antler Homes to a superb specification and enjoying lovely large rooms and a wonderful large, wrap around garden to the rear. This stylish home forms part of this select development in West Christchurch and offers very smart accommodation in excellent order.'

## The Property

- Modern, executive style home of quite some quality for first class presentation inside and out
- Impressive entrance hall that really sets the property off
- Large master bedroom suite with dressing room and luxury en-suite
- Up to three further bedrooms, some with fitted wardrobes
- Quality fitted kitchen/dining room that leads to the UPVC garden room
- Large sitting room with views of the garden, separate dining room and study (bedroom 4)
- Integral double garage, driveway and large rear garden creating a most pleasant setting
- Sought after location, close to the local parade of shops and easy access to main road links and airport.
- Council Tax Band 'G' £3489.86
- EPC rating 'C'