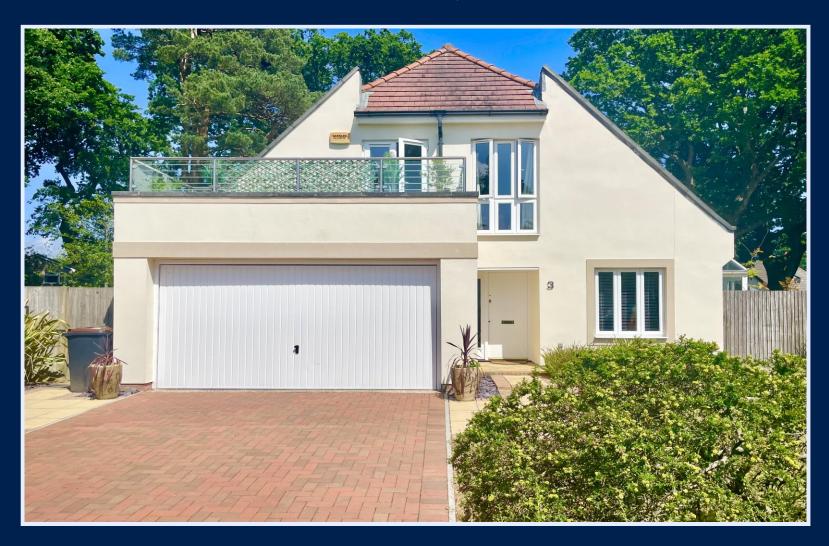

## 3 DRIFTWOOD PARK CHRISTCHURCH, BH23 2GA

## £890,000 FREEHOLD

An outstanding home of about 1980 sq ft, built by Antler Homes to a superb specification and enjoying lovely large rooms and a wonderful large, wrap around garden to the rear. This stylish home forms part of this select development in West Christchurch and offers very smart accommodation in excellent order.'

## The Property

- Modern, executive style home of quite some quality for first class presentation inside and out
- Impressive entrance hall that really sets the property off
- Large master bedroom suite with dressing room and luxury en-suite
- Up to three further bedrooms, some with fitted wardrobes
- Quality fitted kitchen/dining room that leads to the UPVC garden room
- Large sitting room with views of the garden, separate dining room and study (bedroom 4)
- Integral double garage, driveway and large rear garden creating a most pleasant setting
- Sought after location, close to the local parade of shops and easy access to main road links and airport.
- Council Tax Band 'G' £3489.86
- EPC rating 'C'