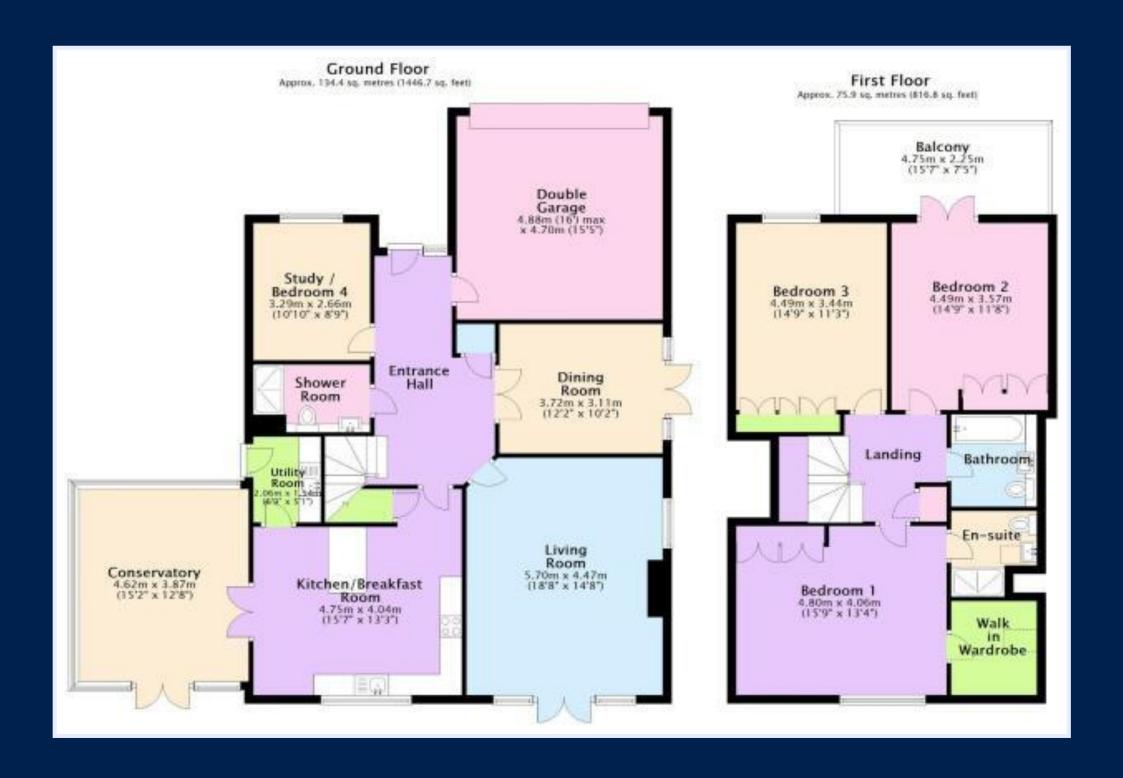

## 3 DRIFTWOOD PARK CHRISTCHURCH, BH23 2GA

## £890,000 FREEHOLD

An outstanding home of about 1980 sq ft, built by Antler Homes to a superb specification and enjoying lovely large rooms and a wonderful large, wrap around garden to the rear. This stylish home forms part of this select development in West Christchurch and offers very smart accommodation in excellent order.'

FOUR BEDROOMS • THREE BATH/SHOWER ROOMS (ONE EN-SUITE) • KITCHEN/DINER • SEPARATE DINING ROOM • LOUNGE • UTILITY ROOM • LARGE GARDEN • DOUBLE GARAGE• DRIVEWAY

## The Property

- Modern, executive style home of quite some quality for first class presentation inside and out
- Impressive entrance hall that really sets the property off
- Large master bedroom suite with dressing room and luxury en-suite
- Up to three further bedrooms, some with fitted wardrobes
- Quality fitted kitchen/dining room that leads to the UPVC garden room
- Large sitting room with views of the garden, separate dining room and study (bedroom 4)
- Integral double garage, driveway and large rear garden creating a most pleasant setting
- Sought after location, close to the local parade of shops and easy access to main road links and airport.
- Council Tax Band 'G' £3489.86
- EPC rating 'C'