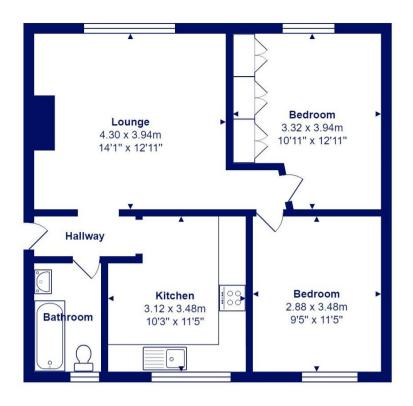

## Mendip Court, Dorset Road Christchurch, Dorset, BH23 3DG

A spacious and well-presented two double bedroom first floor flat situated in this popular residential area within walking distance of local schools, shops and bus routes. The property features spacious, light rooms, neutral décor throughout and is surrounded by well-maintained communal gardens.

- First floor flat of approx. 635 sq.ft
- Two double bedrooms
- Spacious lounge/diner
- Fitted kitchen
- Modern bathroom
- Gas central heating and uPVC double glazing
- Lease: 89 years remaining
- Ground rent and maintenance approx. £1,380 pa
- Two outdoor storage cupboards, communal drying area and gardens
- Council Tax Band 'A' £1478.66
- EPC rating 'C'