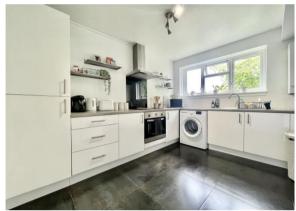

- First floor flat of approx. 635 sq.ft
- Two double bedrooms
- Spacious lounge/diner
- Fitted kitchen
- Modern bathroom
- Gas central heating and uPVC double glazing
- Lease: 89 years remaining
- Ground rent and maintenance approx. £1,380 pa
- Two outdoor storage cupboards, communal drying area and gardens
- Council Tax Band 'A' £1478.66
- EPC rating 'C'