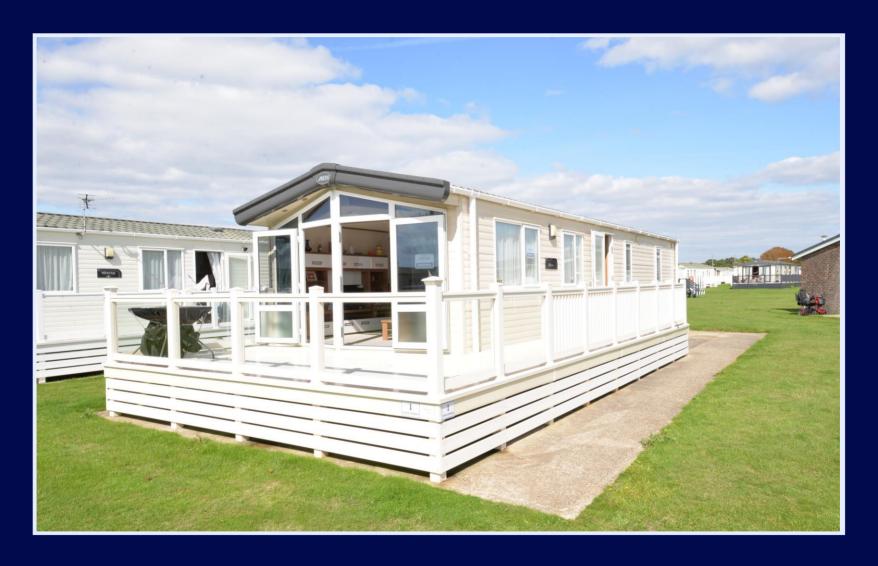

## Summary

A beautifully presented 2015 ABI Milano situated in a fantastic location on the ever-popular Hoburne Naish holiday park. Features of the property include a modern open plan living area, a separate shower room and three bedrooms with the master benefitting from a dressing area and en suite WC. The holiday home also benefits from a large south facing wrap around decking which has distant sea views and there ample parking close to the property.

2015 ABI Milano 40ft x 13ft Approximately 8 years remaining on the license

**Running Costs** 

Site fees approximately £6,000pa

PRICE: £60,000

Superb clifftop location with easy access to the beautiful beaches, the stunning clifftop walks, the open forest of the New Forest National Park and the nearby towns of Highcliffe on Sea and New Milton, Facilities include an impressive entertainment complex, heated pools, adventure golf, fitness suite, multi-use games area, brasserie and café among others.