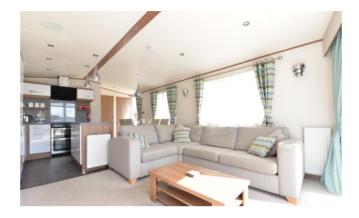

## Summary

A beautifully presented 2015 ABI Milano situated in a fantastic location on the ever-popular Hoburne Naish holiday park. Features of the property include a modern open plan living area, a separate shower room and three bedrooms with the master benefitting from a dressing area and en suite WC. The holiday home also benefits from a large south facing wrap around decking which has distant sea views and there ample parking close to the property.