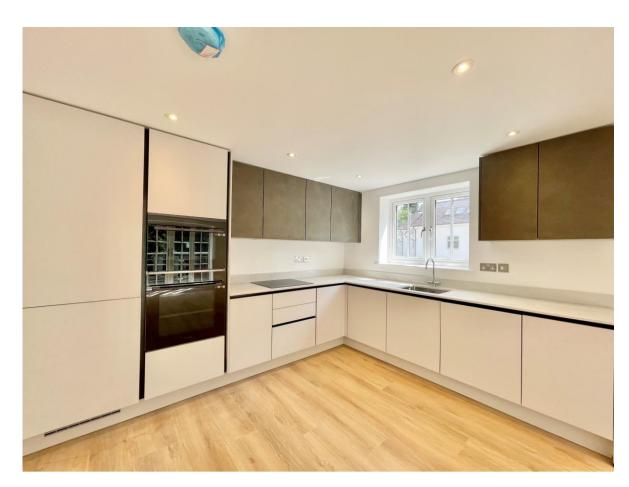

Castle Rise enjoys distinctive architecturally styled elevations with a mix of brick, render and decorative oak and will be finished to an exacting specification inside and out.

- 10 year new home warranty with all units
- Designer kitchens with quartz worktops and integrated appliances
- Lift access to all floors and impressive communal areas
- Bathrooms and ceramic tiling by Porcelanosa
- Gas fired under floor heating, UPVC double glazing
- Private parking space with 5 electric charging points
- Professionally landscaped gardens with resident's bike store
- Short stroll to bustling village, cliff top, Highcliffe Castle and the beach
- Council Tax 'D' £2175.21
- EPC 'B'