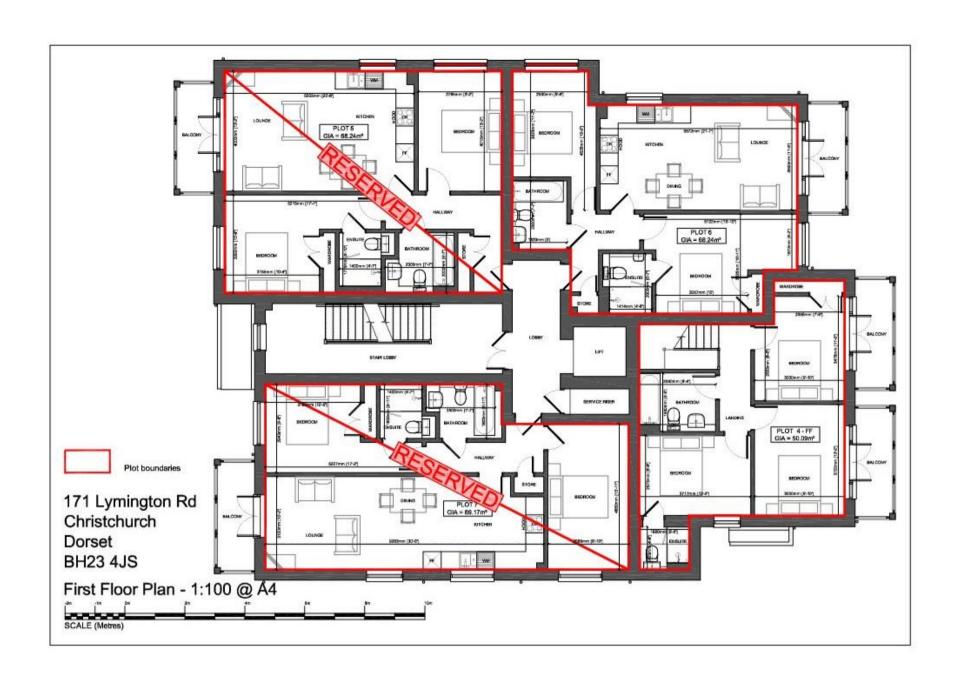

## 6 Castle Rise, 171 Lymington Road Highcliffe On Sea, Christchurch, BH23 4JS

A stunning two bedroom, two bath/shower room (one ensuite) first floor apartment with a lovely South facing sun balcony with views over the gardens, set just moments from the beach and the bustling village centre.