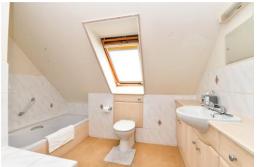

First floor landing with trap to roof space.

Two first floor double bedrooms both with built in wardrobes and with the master bedroom benefitting from a walk in wardrobe and additional eaves storage.

Bathroom fitted with a white suite comprising of panel bath with a mixer tap and shower attachment over, wash basin with storage beneath, WC, double glazed Velux window and part tiled walls.