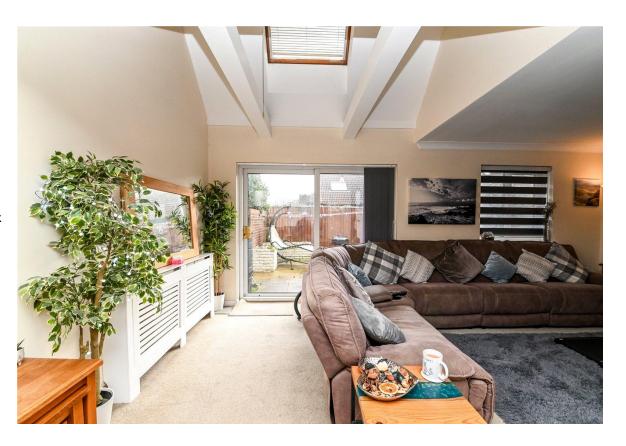

## The Property

Entrance hall with UPVC double glazed front door, cloaks cupboard and utility cupboard.

Superb open plan living space with a stunning large living area with UPVC double glazed sliding doors onto the patio and rear garden, feature vaulted ceiling with high level Velux windows and a lovely outlook over the rear garden.