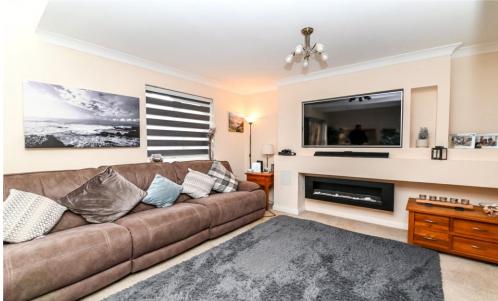

## The Property

Entrance hall with UPVC double glazed front door, cloaks cupboard and utility cupboard.

Superb open plan living space with a stunning large living area with UPVC double glazed sliding doors onto the patio and rear garden, feature vaulted ceiling with high level Velux windows and a lovely outlook over the rear garden.