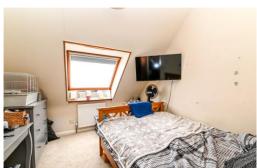

First floor landing with trap to roof space.

Two first floor double bedrooms both with built in wardrobes and with the master bedroom benefitting from a walk in wardrobe and additional eaves storage.

Bathroom fitted with a white suite comprising of panel bath with a mixer tap and shower attachment over, wash basin with storage beneath, WC, double glazed Velux window and part tiled walls.