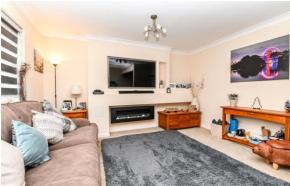

## The Property

Entrance hall with UPVC double glazed front door, cloaks cupboard and utility cupboard.

Superb open plan living space with a stunning large living area with UPVC double glazed sliding doors onto the patio and rear garden, feature vaulted ceiling with high level Velux windows and a lovely outlook over the rear garden.