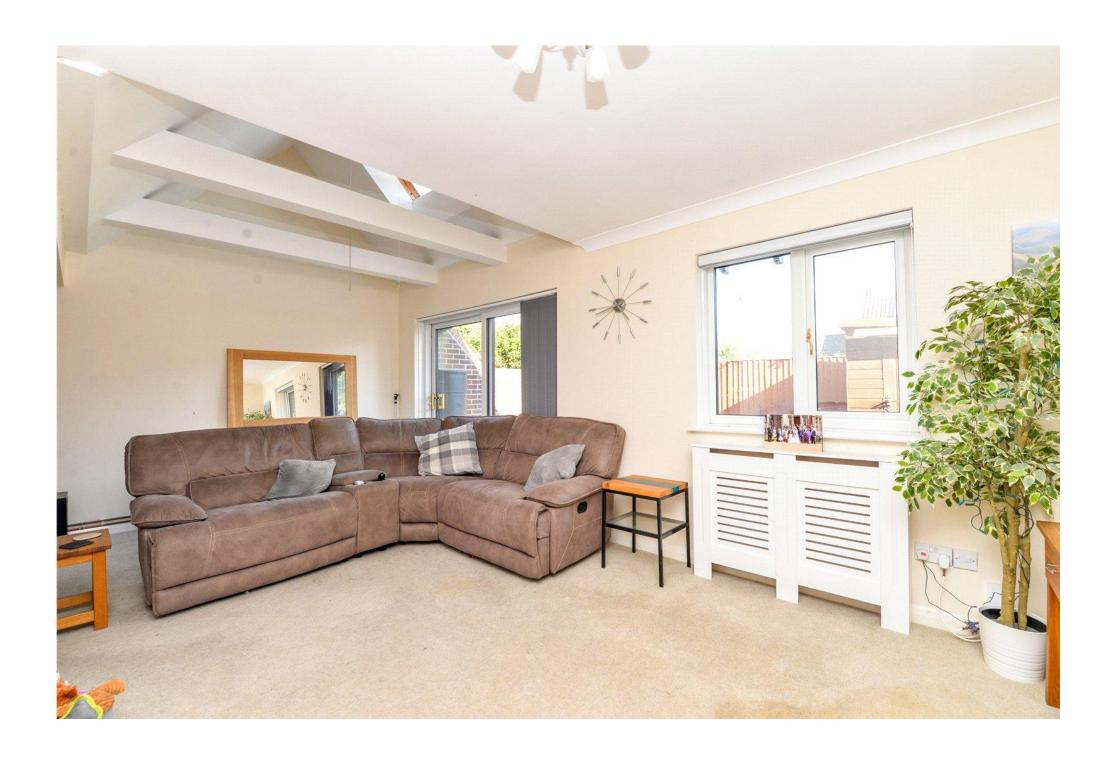

## The Property

Entrance hall with UPVC double glazed front door, cloaks cupboard and utility cupboard.

Superb open plan living space with a stunning large living area with UPVC double glazed sliding doors onto the patio and rear garden, feature vaulted ceiling with high level Velux windows and a lovely outlook over the rear garden.