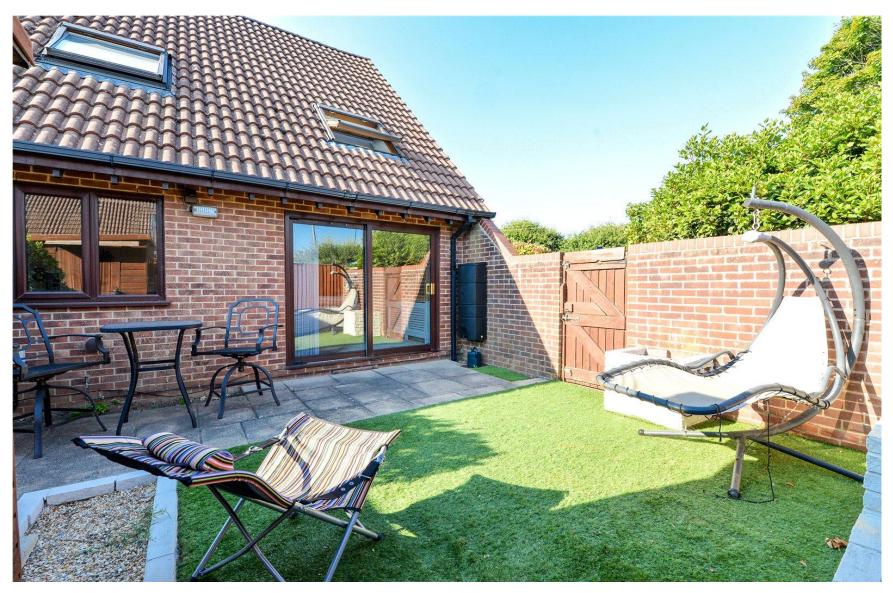

The rear garden is laid for ease of maintenance with a textured paved patio and artificial grass, a timber gate providing rear access and enjoys a sunny southerly aspect with a high degree of privacy and seclusion.

## The Property

Entrance hall with UPVC double glazed front door, cloaks cupboard and utility cupboard.

Superb open plan living space with a stunning large living area with UPVC double glazed sliding doors onto the patio and rear garden, feature vaulted ceiling with high level Velux windows and a lovely outlook over the rear garden.