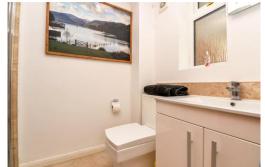

Ground floor shower room fitted with a modern white suite comprising of a tiled shower cubicle with a thermostatic controlled shower, wash basin with storage beneath, WC, chrome ladder style heated rail, tiled flooring and extractor fan.