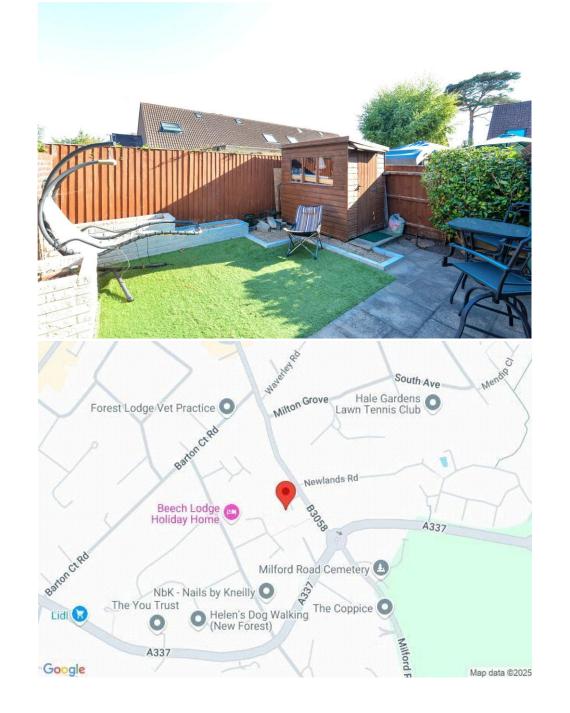

The rear garden is laid for ease of maintenance with a textured paved patio and artificial grass, a timber gate providing rear access and enjoys a sunny southerly aspect with a high degree of privacy and seclusion.

## Gardens & Grounds

To the front of the property there is a covered carport providing off-road parking for one vehicle and a block paviour area providing further private parking for one vehicle.

The side garden has mature conifers, flowers and shrubs.