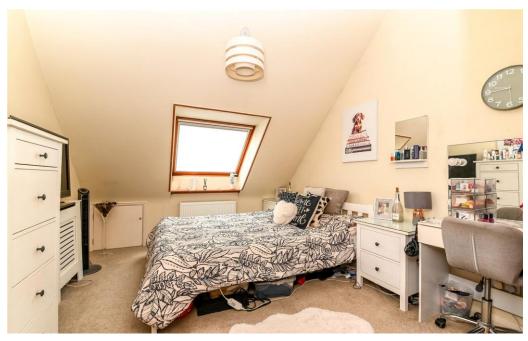

First floor landing with trap to roof space.

Two first floor double bedrooms both with built in wardrobes and with the master bedroom benefitting from a walk in wardrobe and additional eaves storage.

Bathroom fitted with a white suite comprising of panel bath with a mixer tap and shower attachment over, wash basin with storage beneath, WC, double glazed Velux window and part tiled walls.