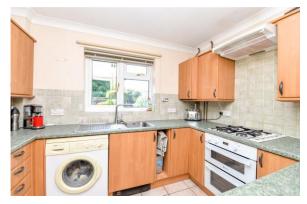

Kitchen fitted with a range of timber effect wall and base units with a contrasting work top and an inset one and a half bowl sink unit with mixer tap over, glass fronted display cabinet with outlook to the front, space and plumbing for washing, space for fridge and separate freezer, integrated Hotpoint double electric oven, four burner gas hob and extractor, wall mounted Gloworm gas fired boiler concealed in cupboard, part tiled walls, tiled flooring and under cupboard lighting.