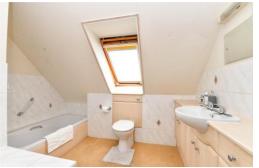

First floor landing with trap to roof space.

Two first floor double bedrooms both with built in wardrobes and with the master bedroom benefitting from a walk in wardrobe and additional eaves storage.

Bathroom fitted with a white suite comprising of panel bath with a mixer tap and shower attachment over, wash basin with storage beneath, WC, double glazed Velux window and part tiled walls.