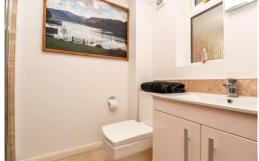

Ground floor shower room fitted with a modern white suite comprising of a tiled shower cubicle with a thermostatic controlled shower, wash basin with storage beneath, WC, chrome ladder style heated rail, tiled flooring and extractor fan.