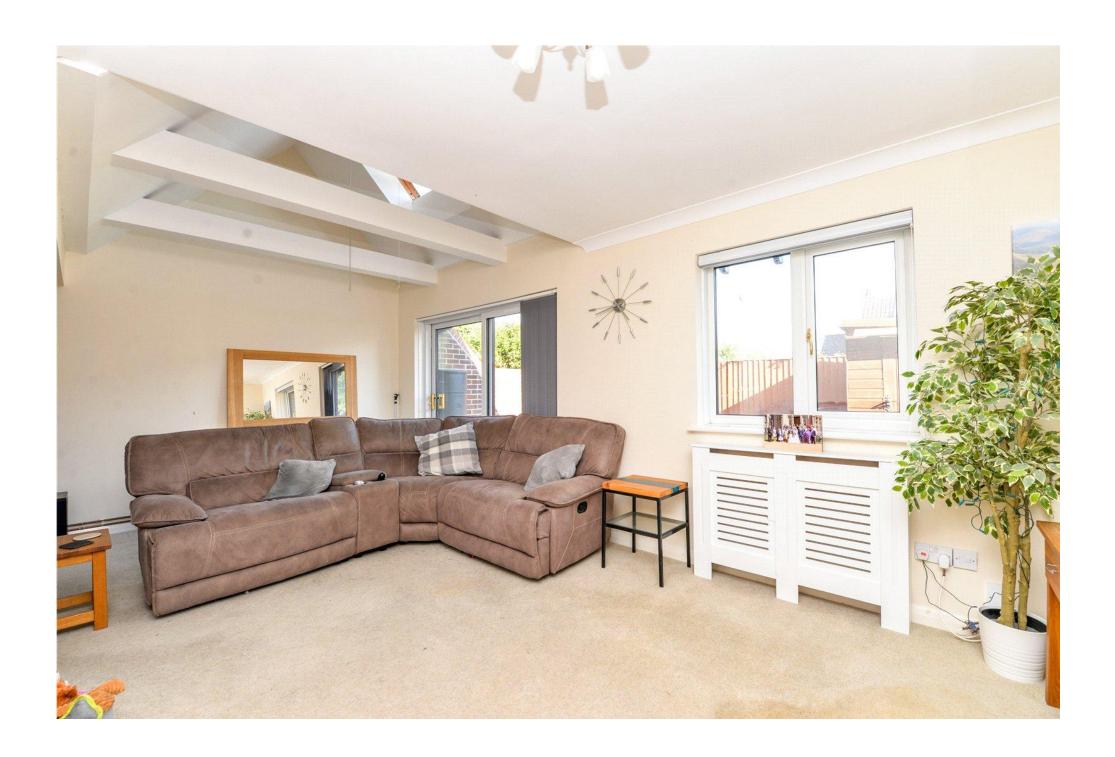

### The Property

Entrance hall with UPVC double glazed front door, cloaks cupboard and utility cupboard.

Superb open plan living space with a stunning large living area with UPVC double glazed sliding doors onto the patio and rear garden, feature vaulted ceiling with high level Velux windows and a lovely outlook over the rear garden.