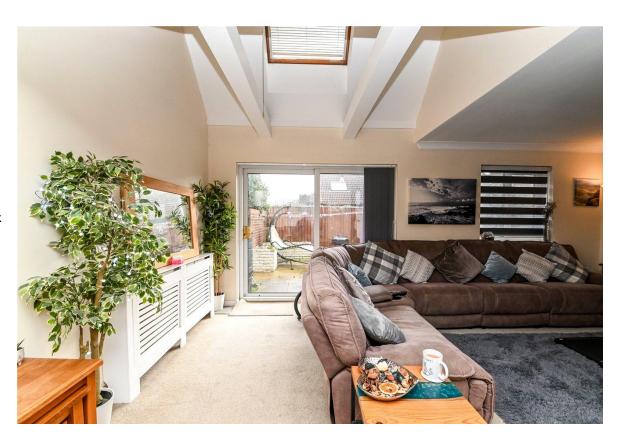

### The Property

Entrance hall with UPVC double glazed front door, cloaks cupboard and utility cupboard.

Superb open plan living space with a stunning large living area with UPVC double glazed sliding doors onto the patio and rear garden, feature vaulted ceiling with high level Velux windows and a lovely outlook over the rear garden.