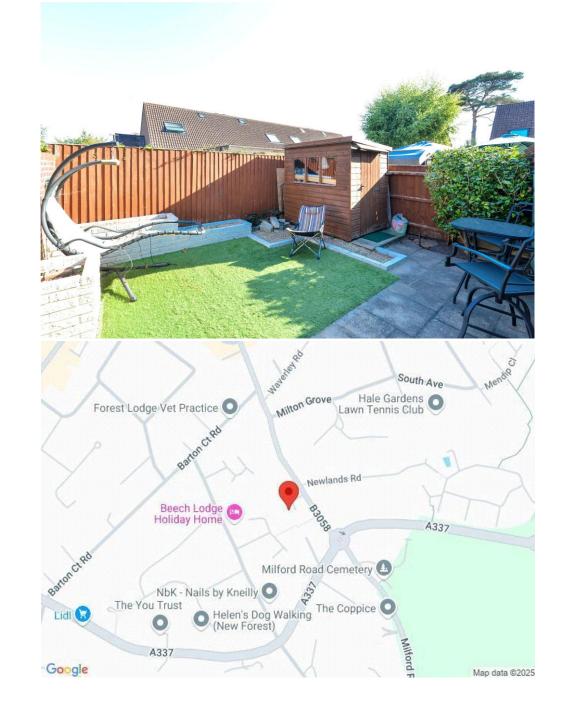

## Gardens & Grounds

To the front of the property there is a covered carport providing off-road parking for one vehicle and a block paviour area providing further private parking for one vehicle.

The side garden has mature conifers, flowers and shrubs.

The rear garden is laid for ease of maintenance with a textured paved patio and artificial grass, a timber gate providing rear access and enjoys a sunny southerly aspect with a high degree of privacy and seclusion.