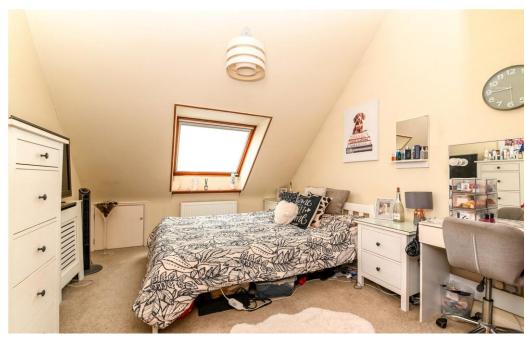

First floor landing with trap to roof space.

Two first floor double bedrooms both with built in wardrobes and with the master bedroom benefitting from a walk in wardrobe and additional eaves storage.

Bathroom fitted with a white suite comprising of panel bath with a mixer tap and shower attachment over, wash basin with storage beneath, WC, double glazed Velux window and part tiled walls.