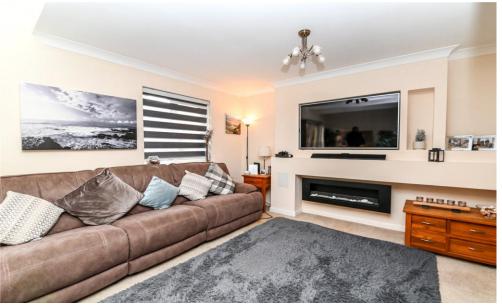

### The Property

Entrance hall with UPVC double glazed front door, cloaks cupboard and utility cupboard.

Superb open plan living space with a stunning large living area with UPVC double glazed sliding doors onto the patio and rear garden, feature vaulted ceiling with high level Velux windows and a lovely outlook over the rear garden.