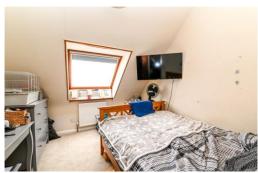

First floor landing with trap to roof space.

Two first floor double bedrooms both with built in wardrobes and with the master bedroom benefitting from a walk in wardrobe and additional eaves storage.

Bathroom fitted with a white suite comprising of panel bath with a mixer tap and shower attachment over, wash basin with storage beneath, WC, double glazed Velux window and part tiled walls.