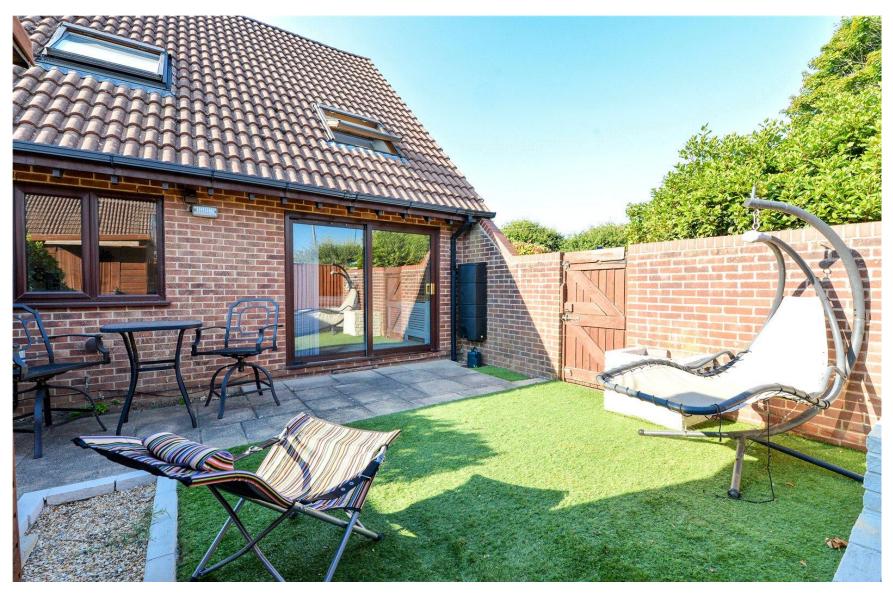

## Gardens & Grounds

To the front of the property there is a covered carport providing off-road parking for one vehicle and a block paviour area providing further private parking for one vehicle.

The side garden has mature conifers, flowers and shrubs.

The rear garden is laid for ease of maintenance with a textured paved patio and artificial grass, a timber gate providing rear access and enjoys a sunny southerly aspect with a high degree of privacy and seclusion.