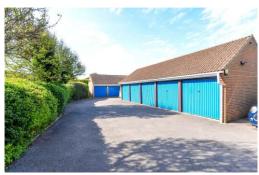

### Gardens & Grounds

To the front of the property is a small area of communal garden with low level hedging giving access to the front door of the flats with a security system.

To the rear of the property is a south facing and secluded communal garden with additional parking and garaging with power and lighting.