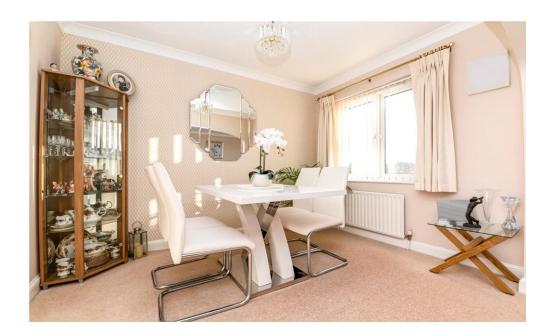

The L-shaped sitting/dining room is a particular feature of this property with a bright southerly aspect, ample space for furniture, TV aerial point, Juliet balcony and an archway leads through to the dining room.