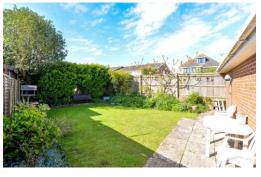

### Gardens & Grounds

To the front of the property is a small area of communal garden with low level hedging giving access to the front door of the flats with a security system.

To the rear of the property is a south facing and secluded communal garden with additional parking and garaging with power and lighting.