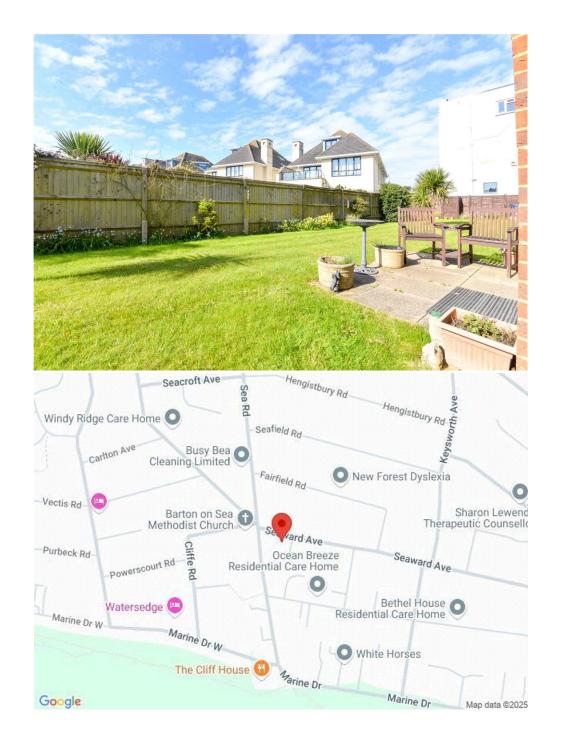

### Gardens & Grounds

To the front of the property is a small area of communal garden with low level hedging giving access to the front door of the flats with a security system.

To the rear of the property is a south facing and secluded communal garden with additional parking and garaging with power and lighting.

#### Situation

Barton on Sea is a suburb of New Milton and occupies an enviable position on a picturesque stretch of the Solent coastline with stunning views over Christchurch Bay to the Isle of Wight and beautiful coastal walks in both directions. Fuelled by its excellent location, the nearby open forest of the New Forest National Park, main line rail links to London Waterloo, quality schooling, luxury restaurants including the renowned Chewton Glen hotel and Pebble Beach on the cliff top, a links style 27 hole golf course, Barton on Sea is an extremely popular choice for those relocating to the coast.

#### **Directions**

From Mitchells turn right at the traffic lights and proceed down Station Road. Take the second turning right into Barton Court Road. Continue straight across at the traffic lights into Barton Court Avenue. Take the seventh turning right into Seaward Avenue where Draceana Court will be found near the end on the left hand side.