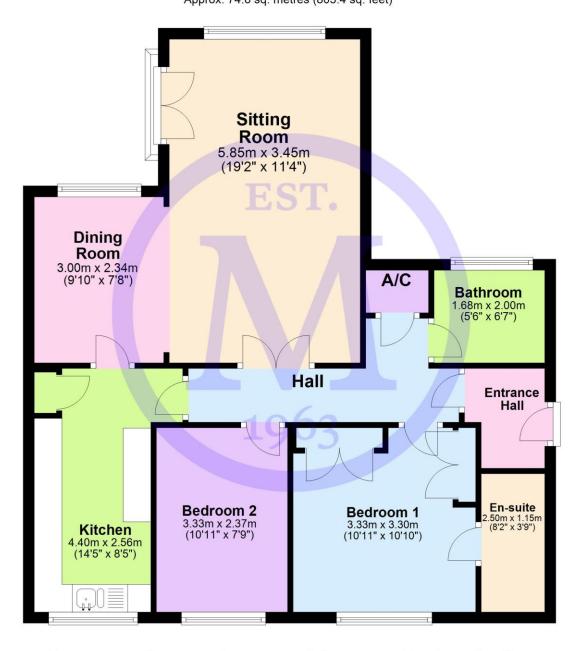

## The Property

Entrance hall with useful coat hooks, carpeted flooring and doorway through to the main hall.

Entrance hall with smooth textured ceilings, useful storage cupboard housing the electrical consumer unit, entry phone system and radiator.

The L-shaped sitting/dining room is a particular feature of this property with a bright southerly aspect, ample space for furniture, TV aerial point, Juliet balcony and an archway leads through to the dining room.

The kitchen has been recently updated and now comprises of modern wall and base units with a contrasting quartz effect worktop, breakfast bar, one and a half bowl sink with mixer tap over and drainer, modern wall mounted glow worm combination boiler, built in appliances include a washer dryer, four burner gas hob with undercounter oven, extractor fan over, tiled splashback and space and plumbing for a tall stand up fridge freezer and a large walk in larder style storage cupboard.

Bedroom two is a double bedroom and is situated at the front of the property with ample space for a double bed and wardrobes.

The master bedroom is a lovely double bedroom with lots of built in furniture, a large UPVC with an outlook to the front and enjoys its own en-suite shower room.

The en-suite comprises of a WC, wall hung wash hand basin, walk in shower with thermostatic shower attachments and glass shower door, fully tiled walls and an extractor fan.

The family bathroom is beautifully presented with fully tiled walls and a white suite comprising a pedestal wash hand basin, WC, panel bath with mixer tap over and hand held shower attachment, UPVC window and radiator.

### Gardens & Grounds

To the front of the property is a small area of communal garden with low level hedging giving access to the front door of the flats with a security system.

To the rear of the property is a south facing and secluded communal garden with additional parking and garaging with power and lighting.

## Services

- Mains gas, electric, drainage and water
- Ocuncil Tax Band D
- Energy Performance Rating C

First Floor
Approx. 74.6 sq. metres (803.4 sq. feet)

5 Draceana Court, 49 seaward Avenue, Barton On Sea