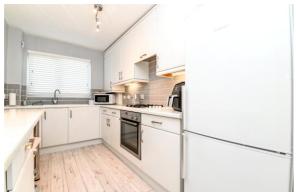

The kitchen has been recently updated and now comprises of modern wall and base units with a contrasting quartz effect worktop, breakfast bar, one and a half bowl sink with mixer tap over and drainer, modern wall mounted glow worm combination boiler, built in appliances include a washer dryer, four burner gas hob with undercounter oven, extractor fan over, tiled splashback and space and plumbing for a tall stand up fridge freezer and a large walk in larder style storage cupboard.