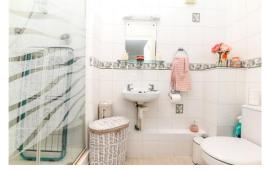

The en-suite comprises of a WC, wall hung wash hand basin, walk in shower with thermostatic shower attachments and glass shower door, fully tiled walls and an extractor fan.

The family bathroom is beautifully presented with fully tiled walls and a white suite comprising a pedestal wash hand basin, WC, panel bath with mixer tap over and hand held shower attachment, UPVC window and radiator.