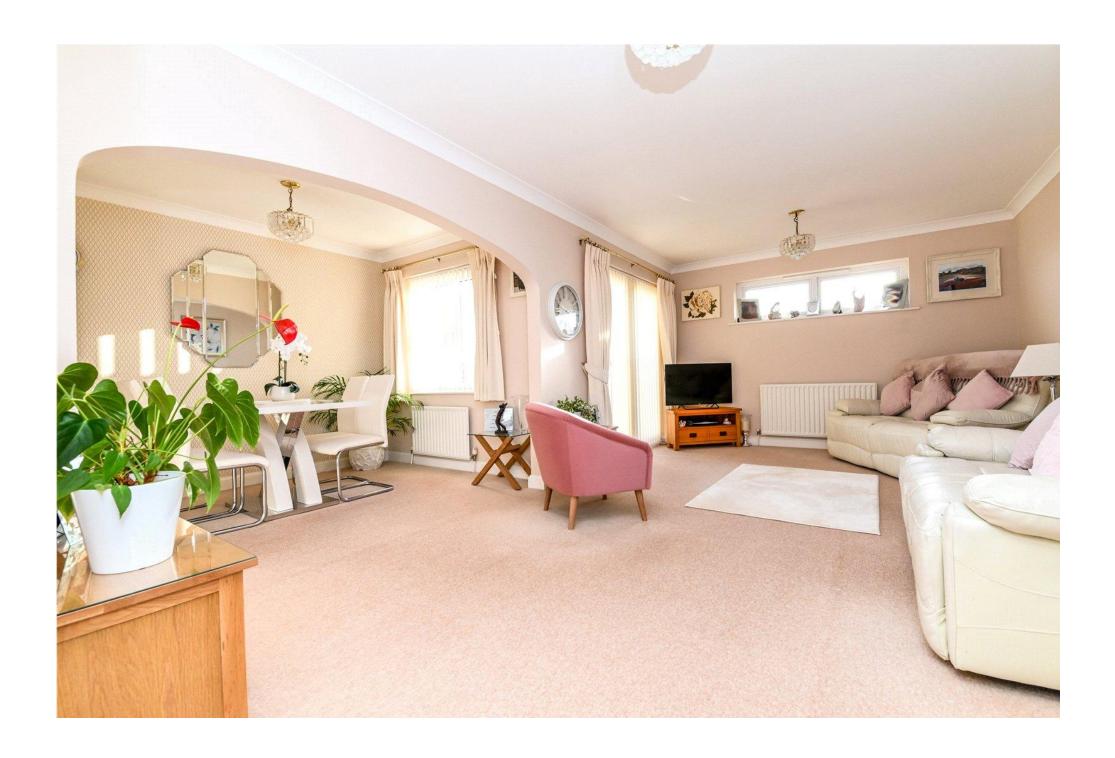

The L-shaped sitting/dining room is a particular feature of this property with a bright southerly aspect, ample space for furniture, TV aerial point, Juliet balcony and an archway leads through to the dining room.