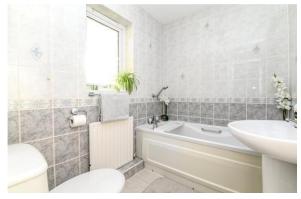

The en-suite comprises of a WC, wall hung wash hand basin, walk in shower with thermostatic shower attachments and glass shower door, fully tiled walls and an extractor fan.

The family bathroom is beautifully presented with fully tiled walls and a white suite comprising a pedestal wash hand basin, WC, panel bath with mixer tap over and hand held shower attachment, UPVC window and radiator.