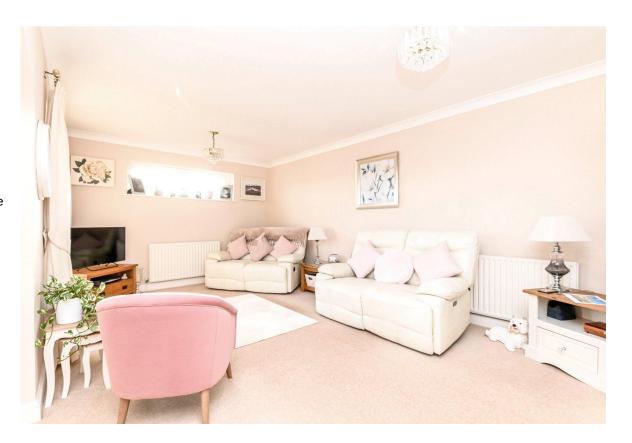

The L-shaped sitting/dining room is a particular feature of this property with a bright southerly aspect, ample space for furniture, TV aerial point, Juliet balcony and an archway leads through to the dining room.