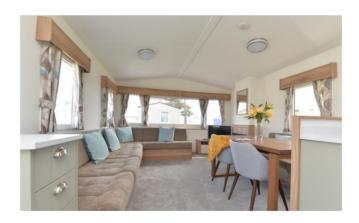

#### Summary

A stunning ABI Summer Breeze which is presented in first class order throughout having undergone a recent refurbishment program. The property features a recently fitted, fully integral kitchen, a modern family shower room and an en-suite WC to the master bedroom. This lodge is situated on the preferred Western side and a particularly quiet part of the Naish holiday village and comes fully equipped ready for immediate occupation or rental. Other features include a large wrap around decking, a metal exterior storage container and ample casual parking.