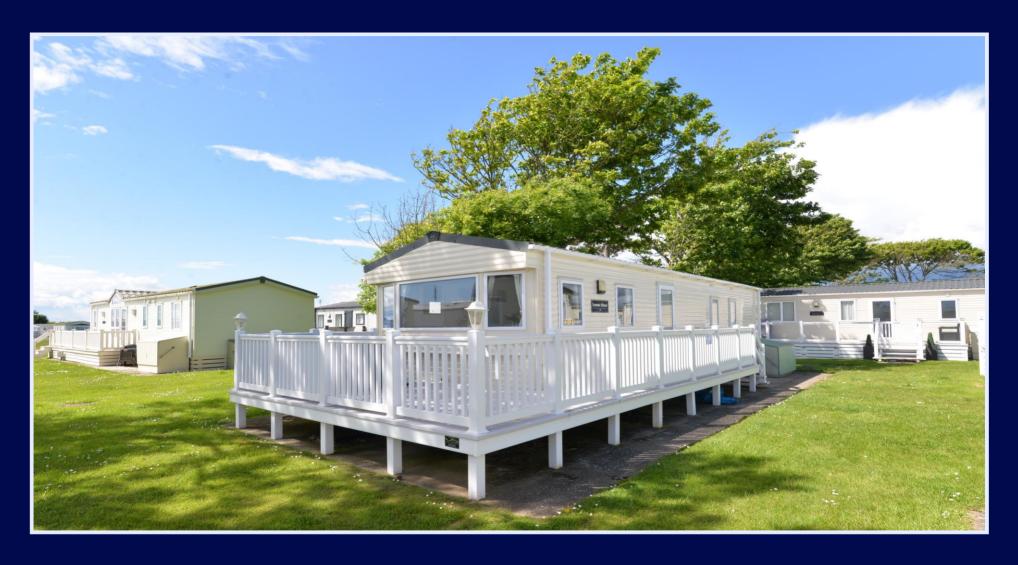

#### Summary

A stunning ABI Summer Breeze which is presented in first class order throughout having undergone a recent refurbishment program. The property features a recently fitted, fully integral kitchen, a modern family shower room and an en-suite WC to the master bedroom. This lodge is situated on the preferred Western side and a particularly quiet part of the Naish holiday village and comes fully equipped ready for immediate occupation or rental. Other features include a large wrap around decking, a metal exterior storage container and ample casual parking.

#### Model

2014 ABI Chewton Sound Summer Breeze 6 Berth Two Bedroom 36ft x 12ft License until 30/11/2029