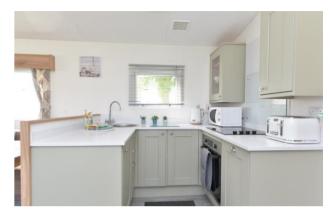

#### Summary

A stunning ABI Summer Breeze which is presented in first class order throughout having undergone a recent refurbishment program. The property features a recently fitted, fully integral kitchen, a modern family shower room and an en-suite WC to the master bedroom. This lodge is situated on the preferred Western side and a particularly quiet part of the Naish holiday village and comes fully equipped ready for immediate occupation or rental. Other features include a large wrap around decking, a metal exterior storage container and ample casual parking.