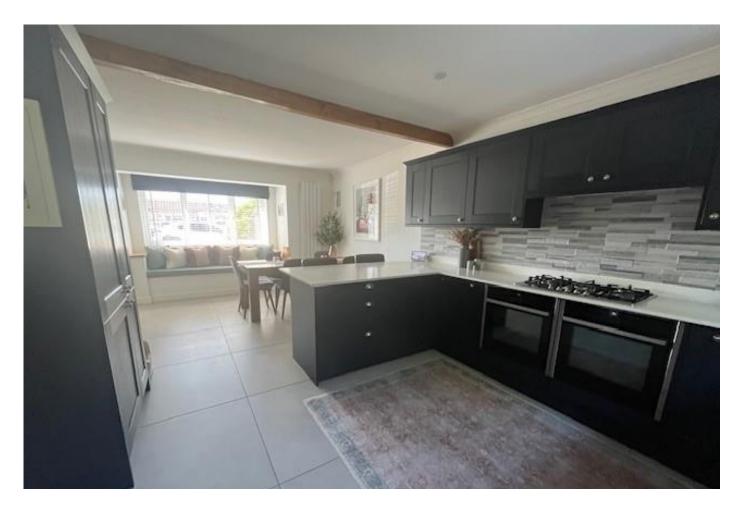

## The Property

- Immaculate throughout
- Master bedroom with lovely ensuite
- Three further bedrooms
- Built-in wardrobes to all first floor bedrooms
- Very smart family bathroom
- Impressive hall with feature staircase
- Spacious landing with fitted Study area and storage
- Ground floor bedroom four/study
- Stunning, approx 12 x 24ft, kitchen/diner
  with stylish units and quartz tops
- Separate utility room
- Magnificent large sitting room
- Ground floor cloakroom
- Upvc double glazing and gas central heating
- Summerhouse, garden workshop and garden store, all with light and power
- Single garage plus plenty of off-road parking
- Council Tax 'F' £3304.60
- EPC 'D'