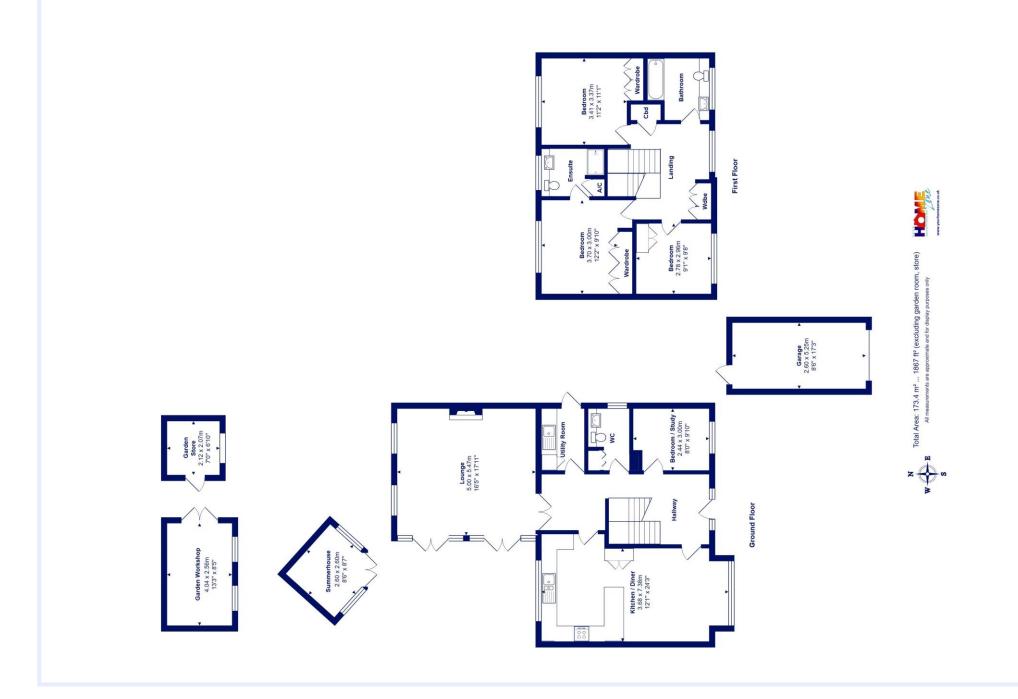

## Beacon Drive, Highcliffe on Sea

A stunning and stylish three/four bedroom detached family house of about 1900sqft, enviably located on the south side of Lymington Road, just a short stroll from both the High Street and Cliff Top. Benefitting from a lovely established and private rear garden, garage and ORP for five vehicles.

• FOUR BEDROOMS • TWO BATH/SHOWER ROOMS (ONE EN-SUITE) • KITCHEN/DINER • UTILITY ROOM • LOUNGE • STUDY • GF WC • SUMMERHOUSE • GARDEN WORKSHOP • GARDEN STORE • GARAGE • OFF-ROAD PARKING • GARDENS •

## The Property

- Immaculate throughout
- Master bedroom with lovely ensuite
- Three further bedrooms
- Built-in wardrobes to all first floor bedrooms
- Very smart family bathroom
- Impressive hall with feature staircase
- Spacious landing with fitted Study area and storage
- Ground floor bedroom four/study
- Stunning, approx 12 x 24ft, kitchen/diner
  with stylish units and quartz tops
- Separate utility room
- Magnificent large sitting room
- Ground floor cloakroom
- Upvc double glazing and gas central heating
- Summerhouse, garden workshop and garden store, all with light and power
- Single garage plus plenty of off-road parking
- Council Tax 'F' £3304.60
- EPC 'D'