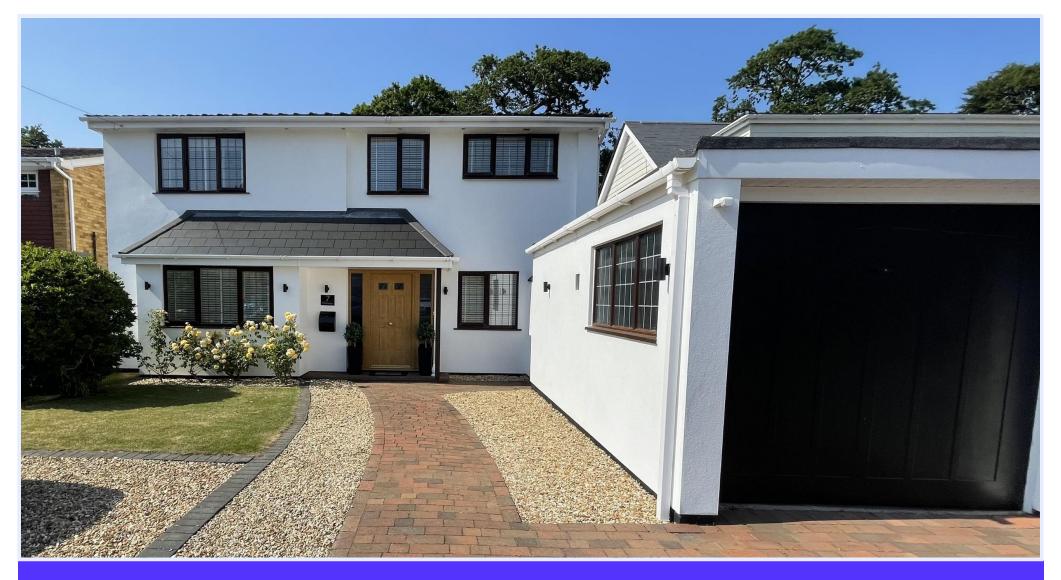

7 Beacon Drive, Highcliffe on Sea, BH23 5DH

£840,000

## Beacon Drive, Highcliffe on Sea

A stunning and stylish three/four bedroom detached family house of about 1900sqft, enviably located on the south side of Lymington Road, just a short stroll from both the High Street and Cliff Top. Benefitting from a lovely established and private rear garden, garage and ORP for five vehicles.

• FOUR BEDROOMS • TWO BATH/SHOWER ROOMS (ONE EN-SUITE) • KITCHEN/DINER • UTILITY ROOM • LOUNGE • STUDY • GF WC • SUMMERHOUSE • GARDEN WORKSHOP • GARDEN STORE • GARAGE • OFF-ROAD PARKING • GARDENS •

## The Property

- Immaculate throughout
- Master bedroom with lovely ensuite
- Three further bedrooms
- Built-in wardrobes to all first floor bedrooms
- Very smart family bathroom
- Impressive hall with feature staircase
- Spacious landing with fitted Study area and storage
- Ground floor bedroom four/study
- Stunning, approx 12 x 24ft, kitchen/diner
  with stylish units and quartz tops
- Separate utility room
- Magnificent large sitting room
- Ground floor cloakroom
- Upvc double glazing and gas central heating
- Summerhouse, garden workshop and garden store, all with light and power
- Single garage plus plenty of off-road parking
- Council Tax 'F' £3304.60
- EPC 'D'