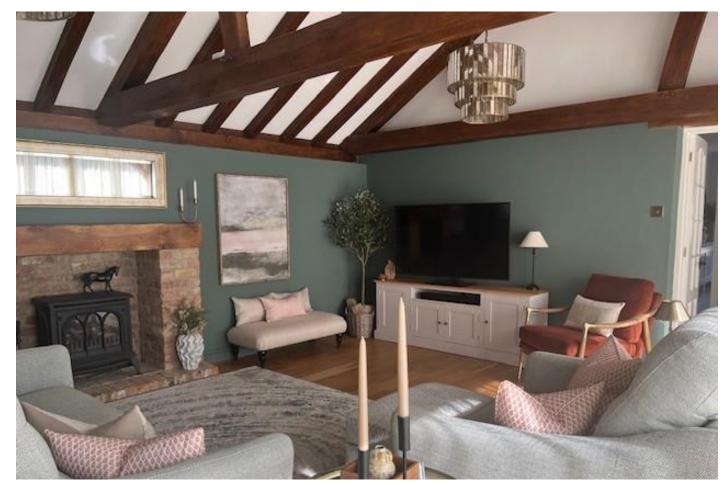

## The Property

- Immaculate throughout
- Master bedroom with lovely ensuite
- Three further bedrooms
- Built-in wardrobes to all first floor bedrooms
- Very smart family bathroom
- Impressive hall with feature staircase
- Spacious landing with fitted Study area and storage
- Ground floor bedroom four/study
- Stunning, approx 12 x 24ft, kitchen/diner
  with stylish units and quartz tops
- Separate utility room
- Magnificent large sitting room
- Ground floor cloakroom
- Upvc double glazing and gas central heating
- Summerhouse, garden workshop and garden store, all with light and power
- Single garage plus plenty of off-road parking
- Council Tax 'F' £3304.60
- EPC 'D'