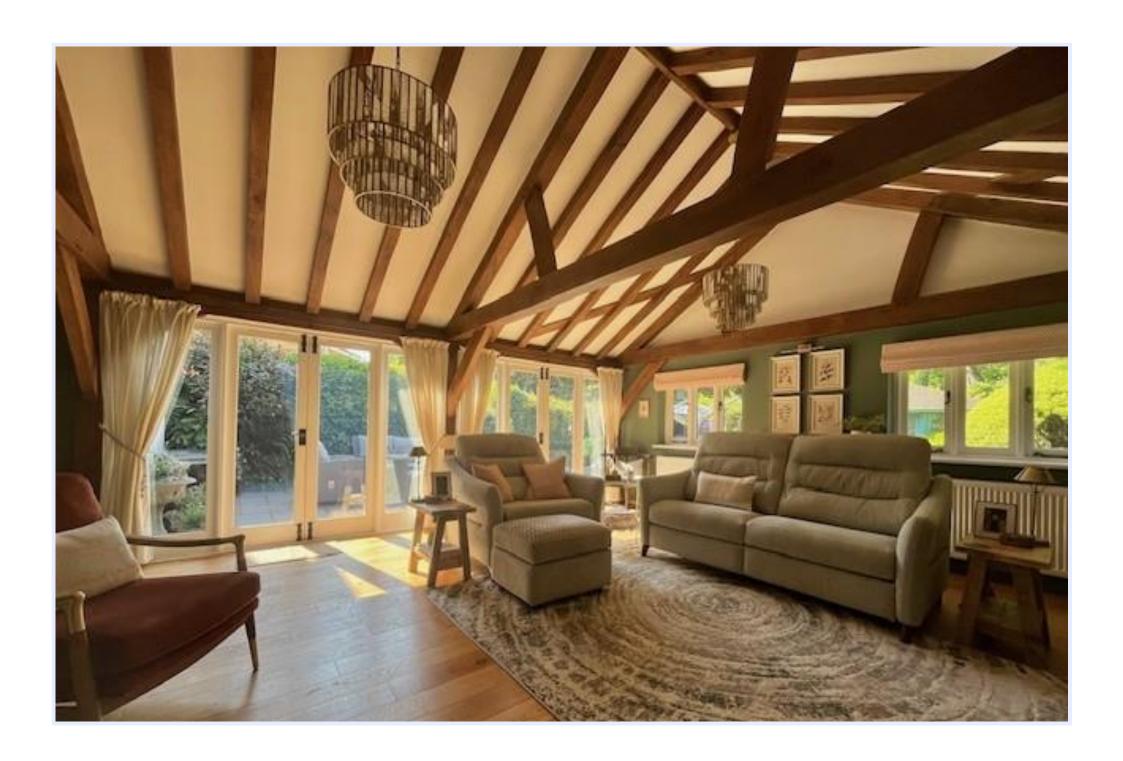

## The Property

- Immaculate throughout
- Master bedroom with lovely ensuite
- Three further bedrooms
- Built-in wardrobes to all first floor bedrooms
- Very smart family bathroom
- Impressive hall with feature staircase
- Spacious landing with fitted Study area and storage
- Ground floor bedroom four/study
- Stunning, approx 12 x 24ft, kitchen/diner
  with stylish units and quartz tops
- Separate utility room
- Magnificent large sitting room
- Ground floor cloakroom
- Upvc double glazing and gas central heating
- Summerhouse, garden workshop and garden store, all with light and power
- Single garage plus plenty of off-road parking
- Council Tax 'F' £3304.60
- EPC 'D'